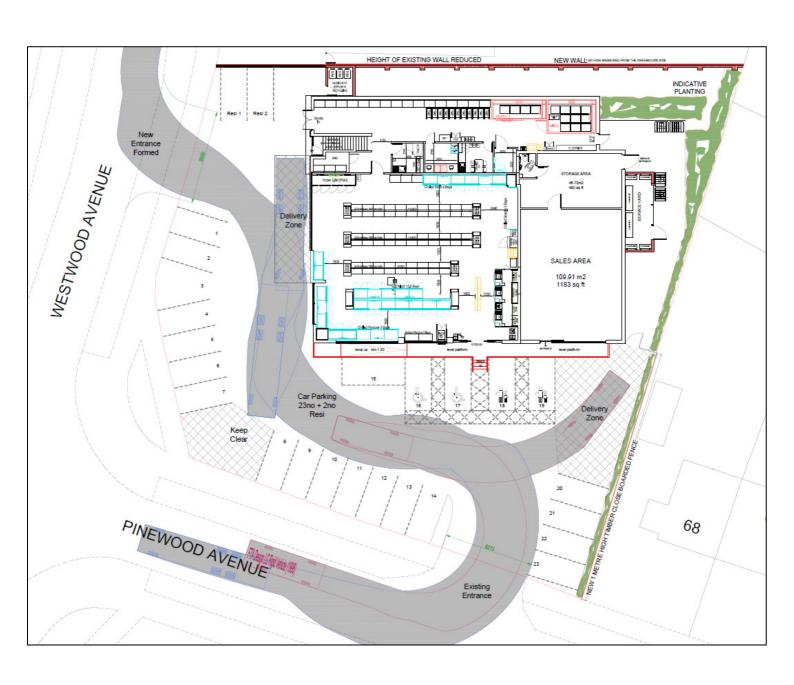

The property benefits from a share car park to the front and rear servicing.

# **DESCRIPTION**

The subject property comprises a ground floor only retail unit forming part of a former pub conversion.

The property will be handed over to a shell condition with capped off services. The accommodation will comprise ground floor sales together with rear storage.

# **ACCOMMODATION**

Ground Floor 155.63 m<sup>2</sup> 1,675 sq ft