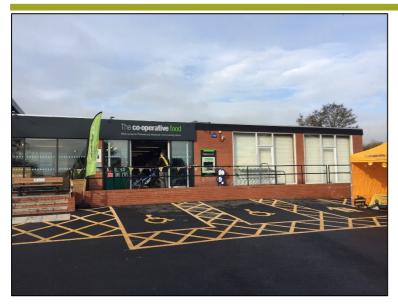

The property will adjoin a new Co-Op Convenience Store. Other operators in close proximity include Coral Bookmakers, Well Pharmacy, One Stop, a dry cleaners, Bushells Bakers, Capital Chinese takeaway, Sole Bay Fish and Chip Shop and Medusa Hair.

The property benefits from a share car park to the front and rear servicing.

# **DESCRIPTION**

The subject property comprises a ground floor only retail unit forming part of a former pub conversion.

The property will be handed over to a shell condition with capped off services. The accommodation will comprise ground floor sales together with rear storage.