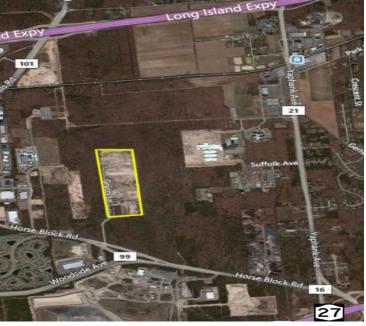

# 1 and 3 Grucci Lane

BROOKHAVEN, NY

+/- 25.699
ACRES AVAILABLE - PLOT 1

+/- 11.068
ACRES AVAILABLE - PLOT 3

Perfect location for utility or vehicle company, environmentally friendly business, or public storage.

## DEVELOPMENT OPPORTUNITY FOR SALE/LEASE

Close proximity to the Long Island Expressway and the Sunrise Highway.

Asking Sale Price:

\$9,750,600 (Plot 1) - Price Reduction

Asking Sale Price:

\$4,427,200 (Plot 3)