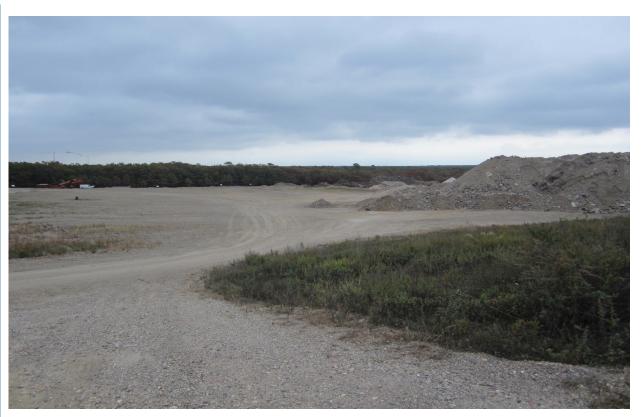

# 1 and 3 Grucci Lane

BROOKHAVEN, NY

+/- 25.699
ACRES AVAILABLE - PLOT 1

+/- 11.068
ACRES AVAILABLE - PLOT 3

Perfect location for utility or vehicle company, environmentally friendly business, or public storage.

#### **DETAILS**

Plot 1 Size: +/- 25.699 Acres (\$379,000 per Acre)
Plot 3 Size: +/- 11.068 Acres (\$400,000 per Acre)
Zoning: L2 Industrial - Outside Storage Permitted

AGENCY OF SUPERIOR PROPERTY OF

1 and 3 Grucci Lane
Brookhaven // New York