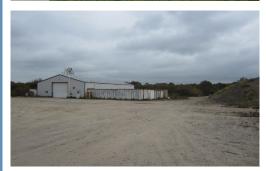

# 1 and 3 Grucci Lane

BROOKHAVEN, NY

+/- 25.699
ACRES AVAILABLE - PLOT 1

+/- 11.068
ACRES AVAILABLE - PLOT 3

Perfect location for utility or vehicle company, environmentally friendly business, or public storage.

#### **DETAILS**

Plot 1 Size: +/- 25.699 Acres (\$379,000 per Acre)
Plot 3 Size: +/- 11.068 Acres (\$400,000 per Acre)
Zoning: L2 Industrial - Outside Storage Permitted

AGENCY OF SUPERIOR PROPERTY OF

1 and 3 Grucci Lane
Brookhaven // New York