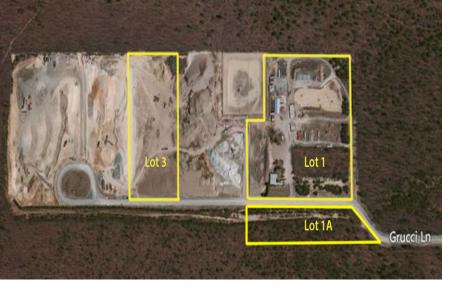

# 1 and 3 Grucci Lane

BROOKHAVEN, NY

+/- 25.699
ACRES AVAILABLE - PLOT 1

+/- 11.068
ACRES AVAILABLE - PLOT 3

Perfect location for utility or vehicle company, environmentally friendly business, or public storage.

#### **DETAILS**

Plot 1 Size: +/- 25.699 Acres (\$379,000 per Acre)
Plot 3 Size: +/- 11.068 Acres (\$400,000 per Acre)
Zoning: L2 Industrial - Outside Storage Permitted

AGENCY OF SUPERIOR PROPERTY OF

1 and 3 Grucci Lane
Brookhaven // New York

## DEVELOPMENT OPPORTUNITY FOR SALE/LEASE

Close proximity to the Long Island Expressway and the Sunrise Highway.

Asking Sale Price:

\$9,750,600 (Plot 1) - Price Reduction

Asking Sale Price:

\$4,427,200 (Plot 3)