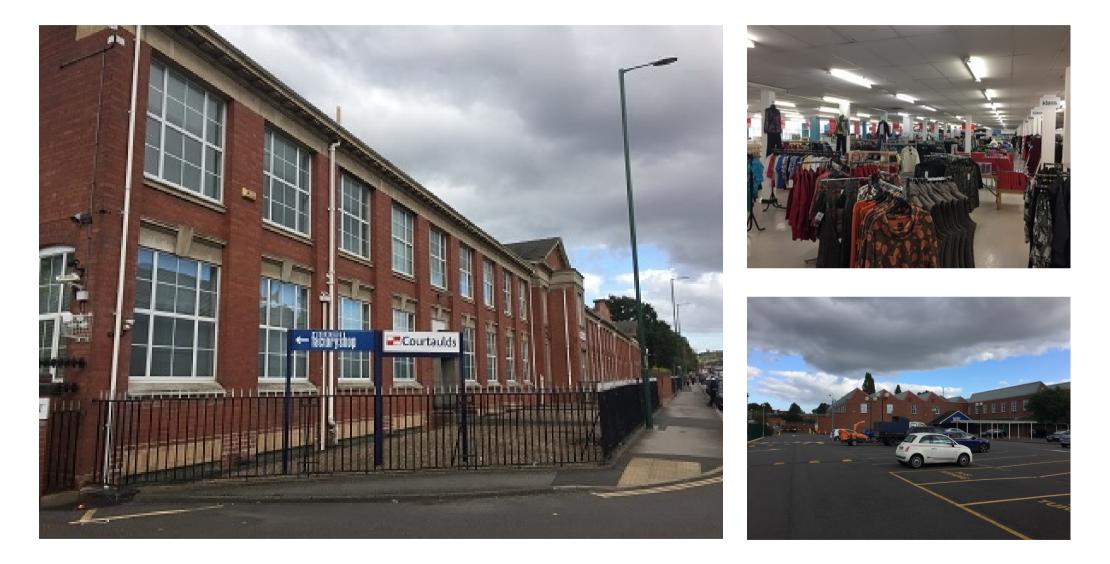

#### Location

The premises are situated on Haydn Road, Nottingham, a busy commuter route, connecting with the A611 and A60 to the east. It is a large site with parking spaces over 140 vehicles.

Other occupiers include Armstrong Mills, who operate the Courtaulds factory shop, and Nottingham Free School (secondary school, 600 students). Haydn Road has a number of trade counter and motor showroom outlets including Bristol Street Motors (Renault, Dacia), FIAT and Honda.