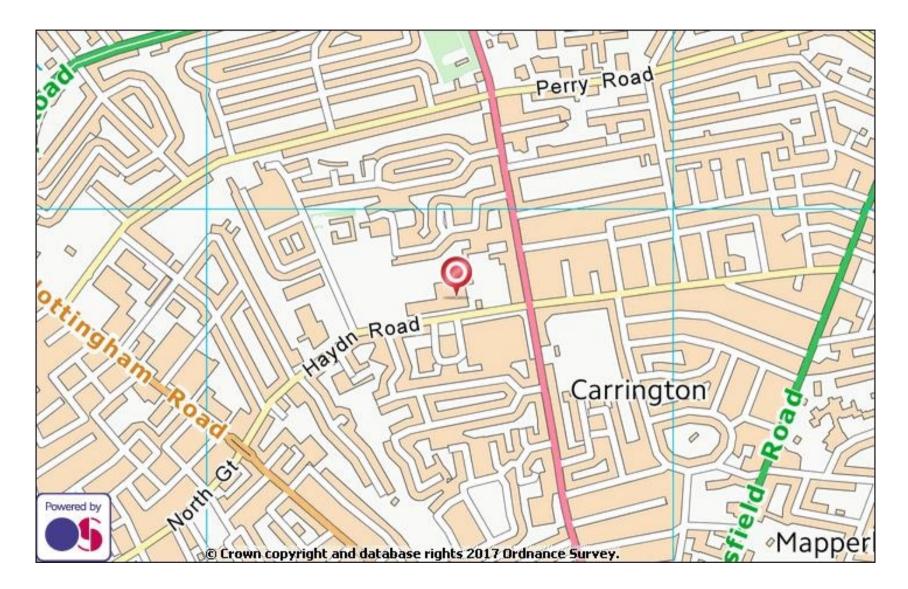

#### Location

The premises are situated on Haydn Road, Nottingham, a busy commuter route, connecting with the A611 and A60 to the east. It is a large site with parking spaces over 140 vehicles.

Other occupiers include Armstrong Mills, who operate the Courtaulds factory shop, and Nottingham Free School (secondary school, 600 students). Haydn Road has a number of trade counter and motor showroom outlets including Bristol Street Motors (Renault, Dacia), FIAT and Honda.