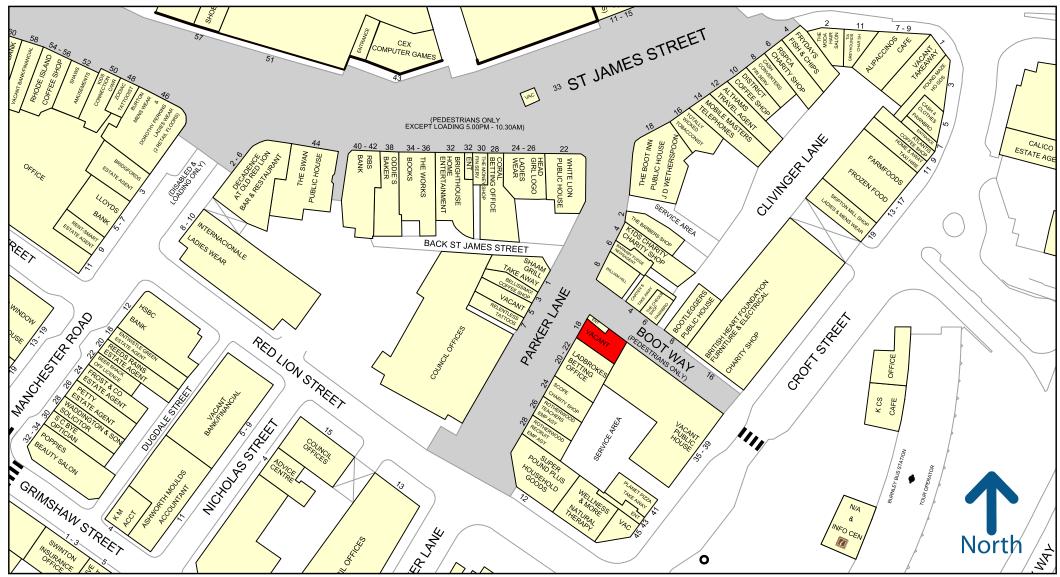

#### **LOCATION**

The property occupies a high profile corner position fronting Parker Lane close to its junction with St James Street in the heart of Burnley town centres prime retail core. This part of Parker Lane together with the return frontage to Boot Way have been pedestrianised and therefore benefit from high footfall due to this being a busy thoroughfare between the Bus Station and the prime shopping area.

The shopping area immediately surrounding the property has a complimentary mix of national and independent retailers.