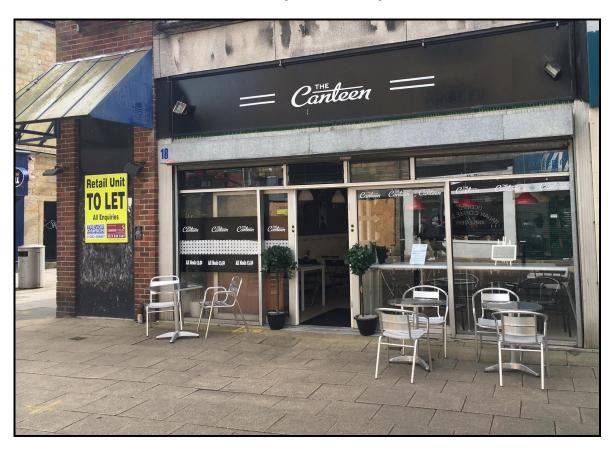

#### **LOCATION**

The property occupies a high profile corner position fronting Parker Lane close to its junction with St James Street in the heart of Burnley town centres prime retail core. This part of Parker Lane together with the return frontage to Boot Way have been pedestrianised and therefore benefit from high footfall due to this being a busy thoroughfare between the Bus Station and the prime shopping area.

#### **DESCRIPTION**

The property comprises a ground floor retail unit located at the end of a modern shopping parade with frontages to both Parker Lane and Boot Way. Internally the accommodation is divided to form a ground floor sales area with rear storage/staff accommodation.