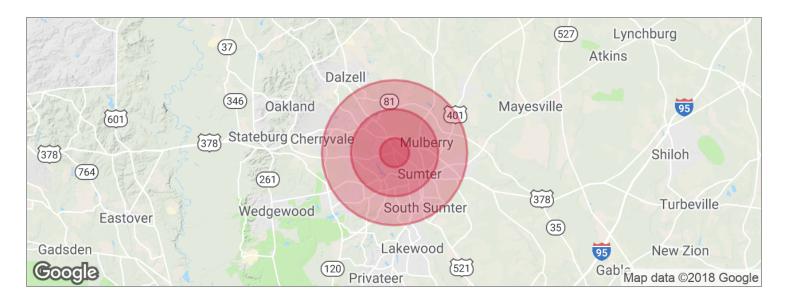

# **Location Maps**

signalized intersection

Located 9 miles from Shaw Air Force Base

Lot Size: 0.2 Acres Positioned between Mall of Sumter and Walmart Neighborhood Market

Steps away from USC Sumter and Central Colina Tech

Year Built: 2008 Onsite parking