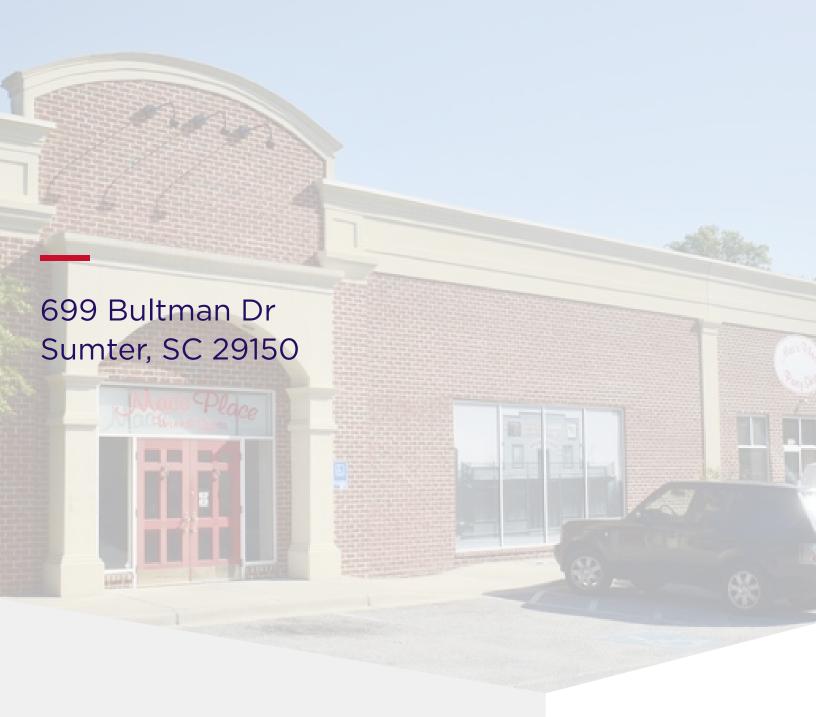

#### **PROPERTY OVERVIEW**

Sale Price: \$1,250,000

8,500 SqFt Office/Retail space located on the corner of Bultman Drive

and S. Wise Drive

High visibility, exposure and access from both Bultman Drive/S. Wise Drive Available SF: 1,700 SF

signalized intersection

Located 9 miles from Shaw Air Force Base

Lot Size: 0.2 Acres Positioned between Mall of Sumter and Walmart Neighborhood Market

Steps away from USC Sumter and Central Colina Tech

Year Built: 2008 Onsite parking