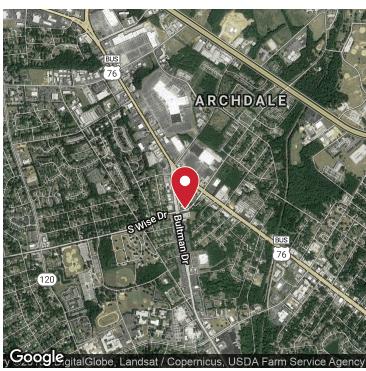

### **FOR SALE**



#### **BRADHAM WILDER**

803.309.4709

BRADHAM@ERAWILDERREALTY.COM



## **Executive Summary**





#### **OFFERING SUMMARY**

#### **PROPERTY OVERVIEW**

Sale Price: \$1,250,000

8,500 SqFt Office/Retail space located on the corner of Bultman Drive

and S. Wise Drive

High visibility, exposure and access from both Bultman Drive/S. Wise Drive Available SF: 1,700 SF

signalized intersection

Located 9 miles from Shaw Air Force Base

Lot Size: 0.2 Acres Positioned between Mall of Sumter and Walmart Neighborhood Market

Steps away from USC Sumter and Central Colina Tech

Year Built: 2008 Onsite parking

#### **PROPERTY HIGHLIGHTS**

• 8.976% Cap Rate 8,500 SF **Building Size:** 

\$147.06

· Fully leased office building located in the heart of Sumter

Front 3400 sq ft has 5 year lease at \$15/sf NNN (\$51,000)

Middle 3400 sq ft has 5 year lease at \$12/sf NNN (\$40,800)

Back 1700 sq ft