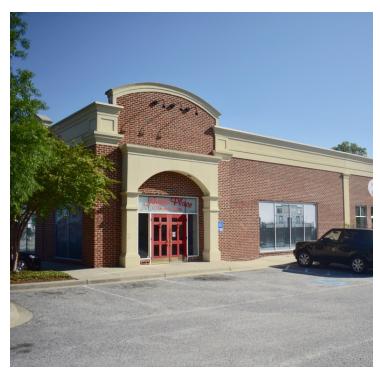

### **FOR SALE**



#### **BRADHAM WILDER**

803.309.4709

BRADHAM@ERAWILDERREALTY.COM



## **Executive Summary**





#### **OFFERING SUMMARY**

#### **PROPERTY OVERVIEW**

Sale Price: \$1,250,000

8,500 SqFt Office/Retail space located on the corner of Bultman Drive

and S. Wise Drive

High visibility, exposure and access from both Bultman Drive/S. Wise Drive Available SF: 1,700 SF

signalized intersection

Located 9 miles from Shaw Air Force Base

Lot Size: 0.2 Acres Positioned between Mall of Sumter and Walmart Neighborhood Market

Steps away from USC Sumter and Central Colina Tech

Year Built: 2008 Onsite parking

#### **PROPERTY HIGHLIGHTS**

• 8.976% Cap Rate 8,500 SF **Building Size:** 

\$147.06

· Fully leased office building located in the heart of Sumter

Front 3400 sq ft has 5 year lease at \$15/sf NNN (\$51,000)

Middle 3400 sq ft has 5 year lease at \$12/sf NNN (\$40,800)

Back 1700 sq f