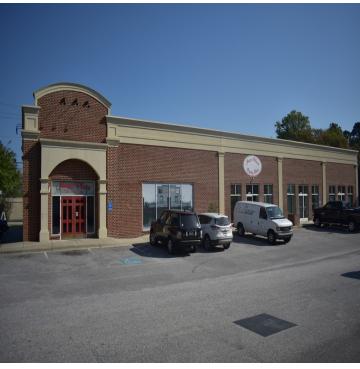

#### **PROPERTY OVERVIEW**

Sale Price: \$1,250,000

8,500 SqFt Office/Retail space located on the corner of Bultman Drive

and S. Wise Drive

High visibility, exposure and access from both Bultman Drive/S. Wise Drive Available SF: 1,700 SF

signalized intersection

Located 9 miles from Shaw Air Force Base

Lot Size: 0.2 Acres Positioned between Mall of Sumter and Walmart Neighborhood Market

Steps away from USC Sumter and Central Colina Tech

Year Built: 2008 Onsite parking

#### **PROPERTY HIGHLIGHTS**

• 8.976% Cap Rate 8,500 SF **Building Size:** 

\$147.06

· Fully leased office building located in the heart of Sumter

Front 3400 sq ft has 5 year lease at \$15/sf NNN (\$51,000)