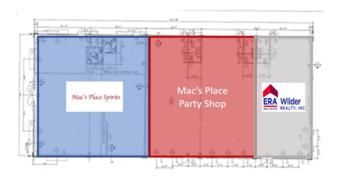

### Rent Roll

| TENANT<br>NAME         | UNIT<br>NUMBER | UNIT<br>SIZE (SF) | LEASE<br>START | LEASE<br>END | ANNUAL<br>RENT | % OF<br>GLA | PRICE<br>PER SF/YR |
|------------------------|----------------|-------------------|----------------|--------------|----------------|-------------|--------------------|
| Mac's Place Spirits    |                | 3,400             | 05/01/2018     | 04/30/2018   | \$51,000       | 40.0        | \$15.00            |
| Mac's Place Party Shop |                | 3,400             | 05/01/2018     | 04/30/2018   | \$40,800       | 40.0        | \$12.00            |
| ERA Wilder Realty      |                | 1,700             | 05/01/2018     | 04/30/2018   | \$20,400       | 20.0        | \$12.00            |
| Totals/Averages        |                | 8,500             |                |              | \$112,200      |             | \$13.20            |

#### **PROPERTY HIGHLIGHTS**

• 8.976% Cap Rate 8,500 SF **Building Size:** 

\$147.06

· Fully leased office building located in the heart of Sumter

Front 3400 sq ft has 5 year lease at \$15/sf NNN (\$51,000)

Middle 3400 sq ft has 5 year lease at \$12/sf NNN (\$40,800)

Back 1700 sq ft has 5 year lease at \$12/sf NNN (\$20,400)