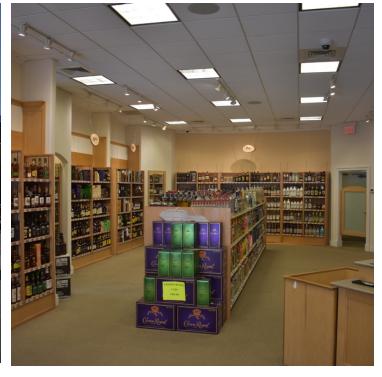

located on the corner of Bultman Drive

and S. Wise Drive

High visibility, exposure and access from both Bultman Drive/S. Wise Drive Available SF: 1,700 SF

signalized intersection

Located 9 miles from Shaw Air Force Base

Lot Size: 0.2 Acres Positioned between Mall of Sumter and Walmart Neighborhood Market

Steps away from USC Sumter and Central Colina Tech

Year Built: 2008 Onsite parking

#### **PROPERTY HIGHLIGHTS**

• 8.976% Cap Rate 8,500 SF **Building Size:** 

\$147.06

· Fully leased office building located in the heart of Sumter

Front 3400 sq ft has 5 year lease at \$15/sf NNN (\$51,000)

Middle 3400 sq ft has 5 year lease at \$12/sf NNN (\$40,800)

Back 1700 sq ft has 5 year lease at \$12/sf NNN (\$20,400)

#### **BRADHAM WILDER**

Price / SF:



# **Additional Photos**







#### **BRADHAM WILDER**



# **Location Maps**





#### **BRADHAM WILDER**



# Demographics Map



| POPULATION                            | 1 MILE              | 3 MILES               | 5 MILES               |
|---------------------------------------|---------------------|-----------------------|-----------------------|
| Total population                      | 5,077               | 32,384                | 58,437                |
| Median age                            | 37.1                | 37.0                  | 36.9                  |
| Median age (Male)                     | 33.0                | 33.7                  | 34.1                  |
| Median age (Female)                   | 41.6                | 39.2                  | 38.7                  |
|