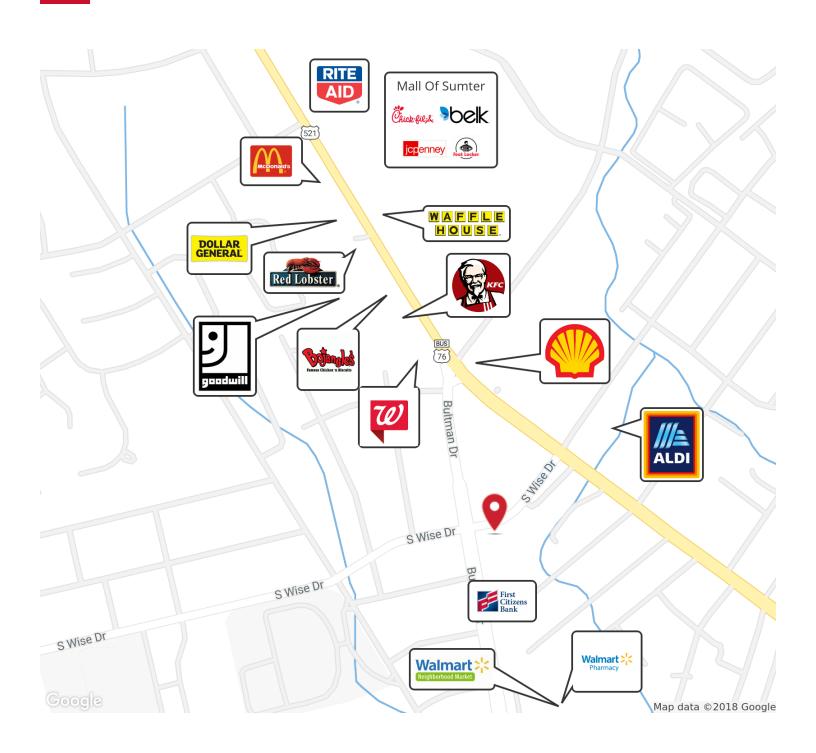

# Retailer Map

signalized intersection

Located 9 miles from Shaw Air Force Base

Lot Size: 0.2 Acres Positioned between Mall of Sumter and Walmart Neighborhood Market

Steps away from USC Sumter and Central Colina Tech

Year Built: 2008 Onsite parking