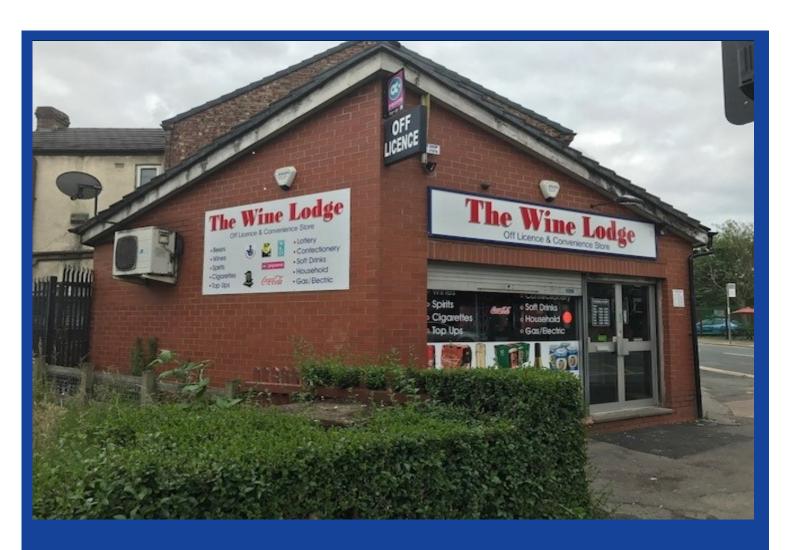

#### **DESCRIPTION**

The unit comprises a single storey retail facility of brick construction under a single pitched slate roof. The facility contains two separate glazed frontage units. Customer access is via a glazed swing door.

Internally the accommodation is mainly open plan with a small kitchenette/w c facility with heating and lighting throughout.