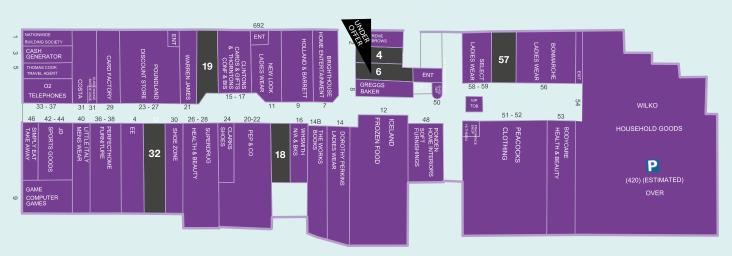

#### **Units to Let**

# \*EPC will be made available for all units on request

| Unit             | Ground Floor Sales | Storage   | Quoting Rent | Rateable Value | Rates Payable <sup>†</sup> | Service Charge<br>2019/20 |
|------------------|--------------------|-----------|--------------|----------------|----------------------------|---------------------------|
| UNIT 4*          | 744 sq ft          | 411 sq ft | £15,000      | £26,500        | £13,012                    | £7,721                    |
| UNDER OFFERIT 6* | 758 sq ft          | 414 sq ft | £15,000      | £26,500        | £13,012                    | £7,808                    |
| UNIT 18*         | 868 sq ft          | 193 sq ft | £35,000      | £36,500        | £17,922                    | £8,920                    |
| UNIT 19*         | 1375 sq ft         | 900 sq ft | £35,000      | £37,750        | £18,536                    | £15,273                   |
| UNIT 32*         | 1543 sq ft         | 529 sq ft | £37,500      | £41,750        | £20,500                    | £14,182                   |
| UNIT 57*         | 1300 sq ft         | N/A       | £32,500      | £37,250        | £18,290                    | £8,587                    |