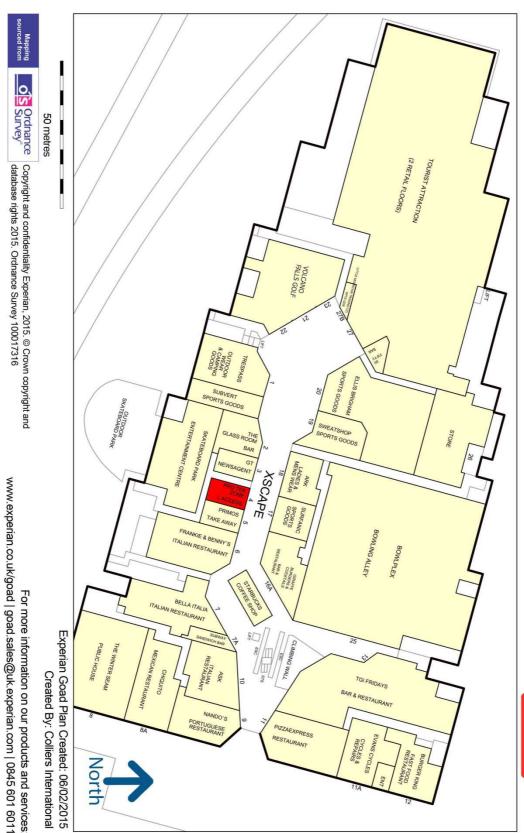

#### **LOCATION**

Xscape is located on junction 32 of the M62, 10 miles east of Leeds, immediately between the Freeport Factory Outlet Centre and the motorway, therefore benefitting from excellent road access.

The premises are located opposite Surfanic and close to Frankie & Benny's and with other retailers in the vicinity including Ellis Brigham, Sweatshop and Trespass.