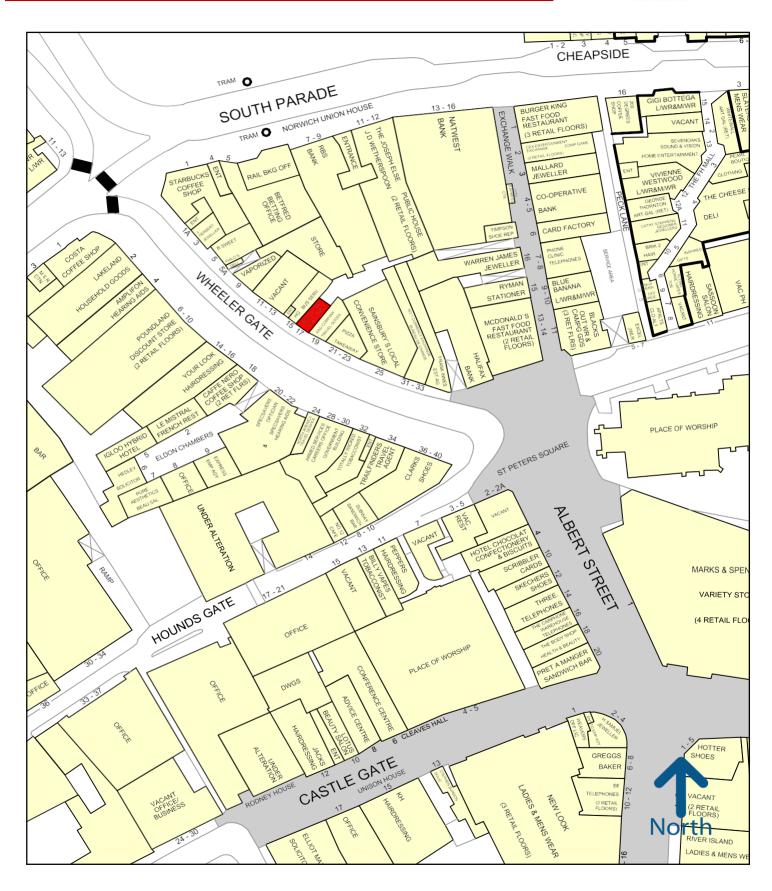

# LOCATION

The property is situated in a prominent trading location on Wheeler Gate in Nottingham city centre. Nearby occupiers include Starbucks, Costa, Lakeland, Poundland, Sainsbury's Local, Caffe Nero, Specsavers etc.