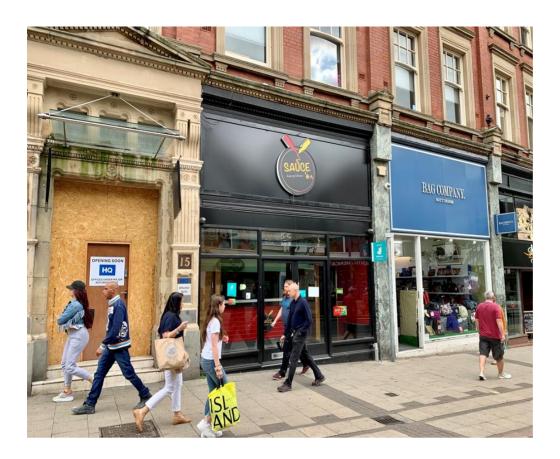

# NOTTINGHAM 17 WHEELER GATE, NG1 2NA.

# LOCATION

The property is situated in a prominent trading location on Wheeler Gate in Nottingham city centre. Nearby occupiers include Starbucks, Costa, Lakeland, Poundland, Sainsbury's Local, Caffe Nero, Specsavers etc.

## **DESCRIPTION**

The property comprises a small ground floor retail unit with storage/staff facilities at basement level.