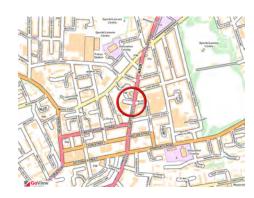

#### **LOCATION**

The subjects are located on Albert Street at its junction with Whaler's Close in a popular neighbourhood shopping area to the north east of Dundee City Centre. The area is populated by a mix of national and local traders including Boots and a Co-operative Food Store.