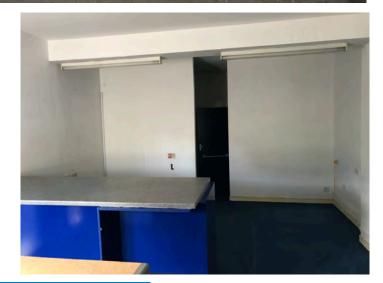

### **ACCOMMODATION**

The accommodation comprises an open plan retail area with w.c. to rear.

# **FLOOR AREA**

We calculate the net internal floor area of the property at 30.75 sq m (331 sq ft).