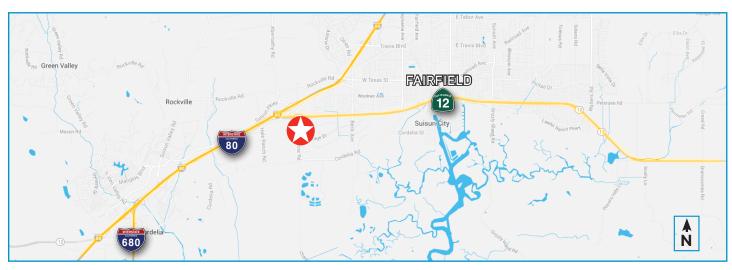

### Busch Campus Park Highlights

- > Solano County's premier office campus.
- > Tremendous central location at the intersection of I-80 and Hwy 12. Convenient for those doing business from the Bay Area to Sacramento.
- > Beautiful campus setting with extensive landscaping throughout the park and high end brick / glass architecture.
- > On-Site Parking: ±4/1,000 SF (additional parking available).

# Busch Campus Park

490 CHADBOURNE ROAD | FAIRFIELD, CA

Copyright © 2018 Colliers International. Information herein has been obtained from sources deemed reliable, however its accuracy cannot be guaranteed. The user is required to conduct their own due diligence and verification.