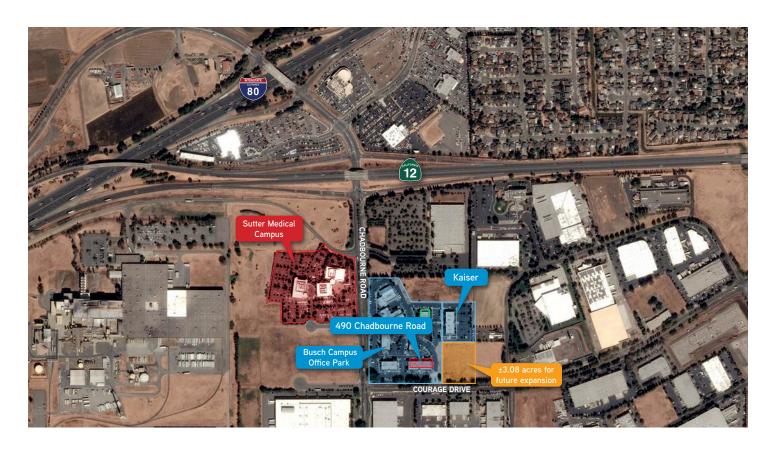

### Busch Campus Park Highlights

- > Solano County's premier office campus.
- > Tremendous central location at the intersection of I-80 and Hwy 12. Convenient for those doing business from the Bay Area to Sacramento.
- > Beautiful campus setting with extensive landscaping throughout the park and high end brick / glass architecture.
- > On-Site Parking: ±4/1,000 SF (additional parking available).

# Busch Campus Park

490 CHADBOURNE ROAD | FAIRFIELD, CA

Copyright © 2018 Colliers International. Information herein has been obtained from sources deemed reliable, however its accuracy cannot be guaranteed. The user is required to conduct their own due diligence and verification.