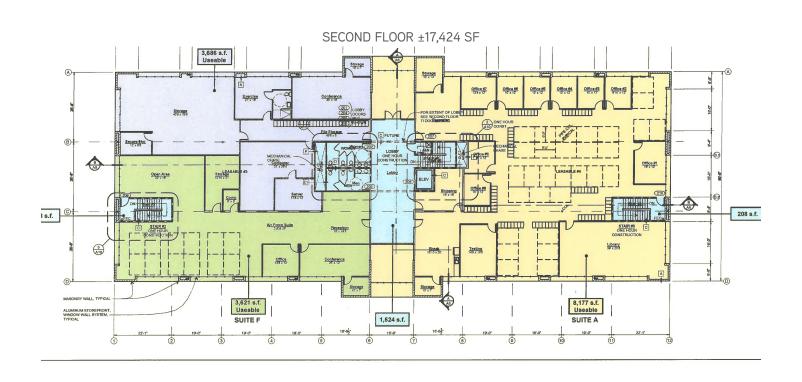

FOR LEASE > ±17,424 SQUARE FEET

#### 490 Chadbourne Road

- > Building Size: ±34,848 SF
- > Available: ±17.424 SF (2nd Floor)
- > Divisible to ±3,500 ±4,000 SF
- > Upgraded fiber optics to be installed

Copyright © 2018 Colliers International. Information herein has been obtained from sources deemed reliable, however its accuracy cannot be guaranteed. The user is required to conduct their own due diligence and verification.