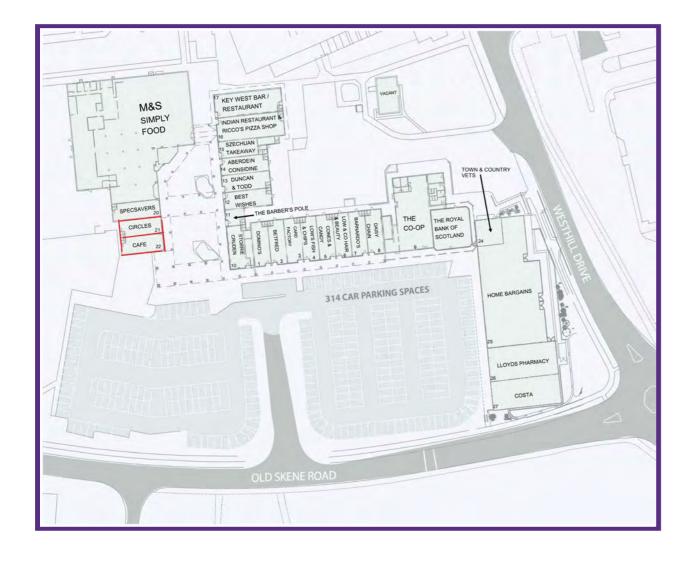

#### Location

Westhill is an affluent suburb of Aberdeen, situated 7 miles west of the city centre, with a resident population of around 12,000 and a substantially larger catchment population.

The unit forms part of the Westhill Shopping Centre which is the main retailing destination in the town centre and is home to Marks & Spencer Simply Food, Costa, Home Bargains, Dominos and Specsavers.

The unit is available as existing or could be sub-divided to provide 2 smaller retail units.