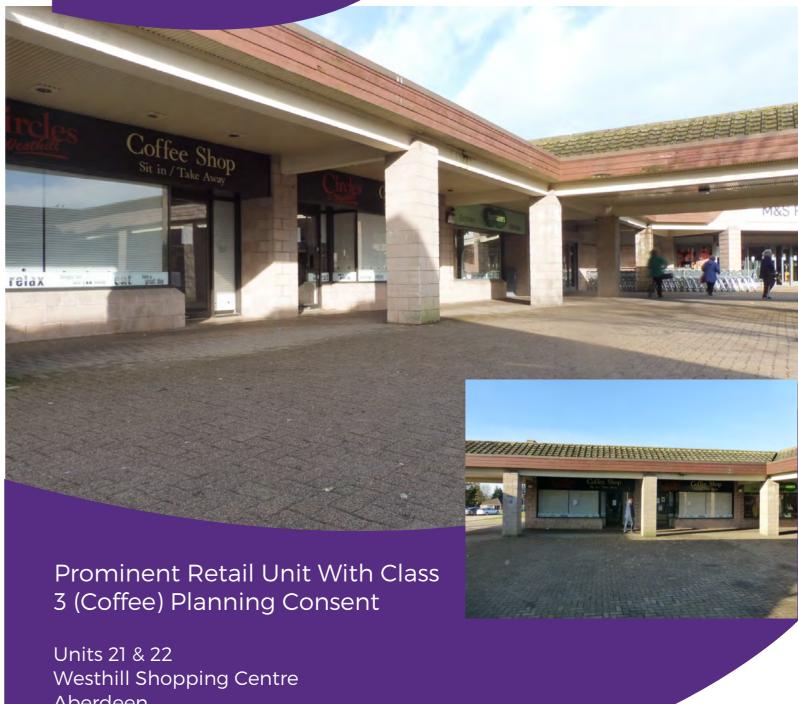

#### Description

The subject forms the ground floor of a brick and timber constructed retail unit within Westhill Shopping Centre. There is a modern shop front of aluminium and timber construction with double glazed windows and doors. The unit has two entrances and the ability to subdivide.

Internally, the unit is fitted out providing sales/customer area, male and female toilets, a small staff area/store and a kitchen area. There is a fire exit to the rear within each unit