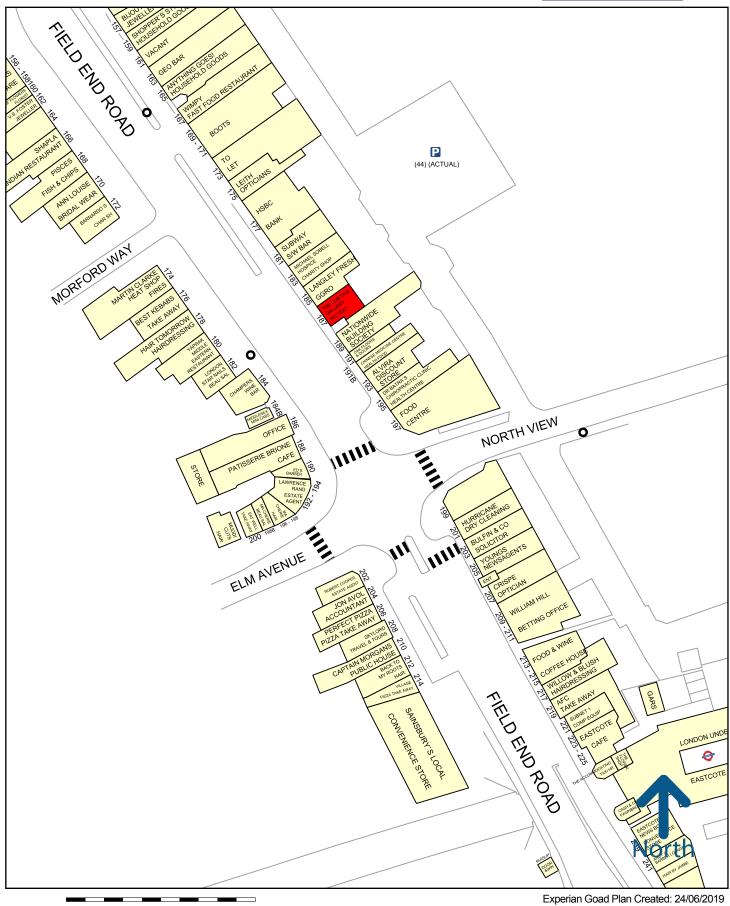

## **LOCATION**

The property is situated in one of the best positions in Eastcote shopping area a short walk from the Metropolitan and Piccadilly Line Stations. Multiple retailers nearby include Aldi, Tesco Express, Boots, Costa Coffee, Wenzels and Subway. Please see over for location plan.