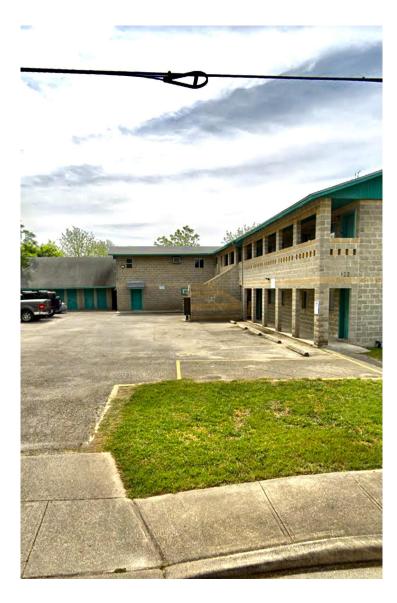

## Highlights

Class C Apartment containing 14 units of a mix of 1 and 2 bedroom apartments.

2 stories, class C building with MF 33 and C2 Zoning.

2 different plots of .3535 acres and .1894 acres.

Frontage on Randolph Blvd. and Roundtree Ln, with quick access to IH10 and 410.