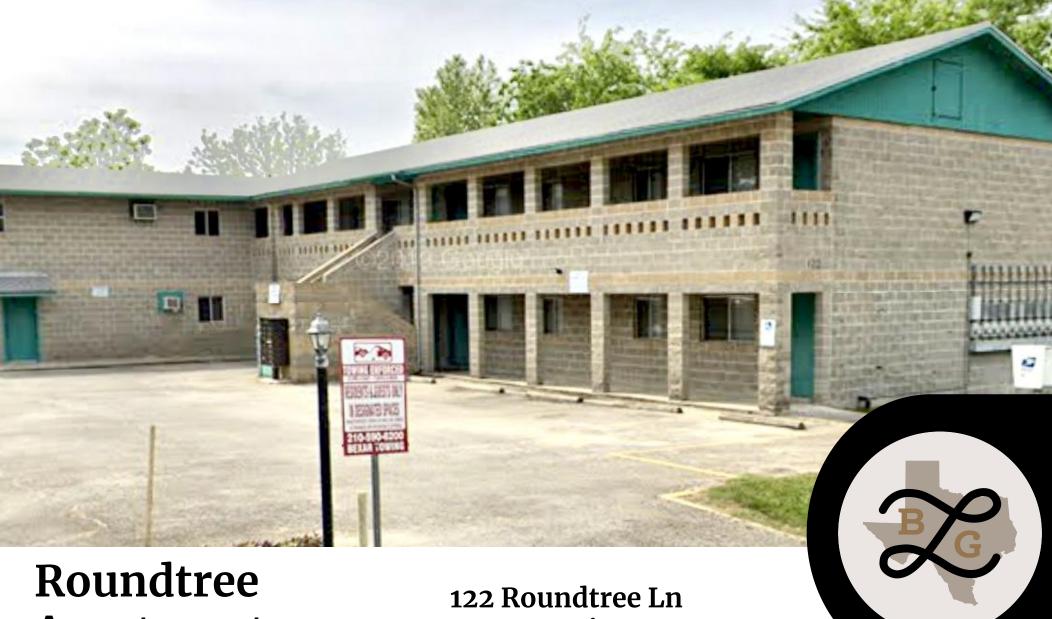

## **Apartments**

**CHARLIE RIDDLE | 210.383.0007** charlie@legacybrokergroup.com

MARK BUKOWSKI | 719.650.7012 mark@legacybrokergroup.com

San Antonio, TX

14 Unit Apartment Complex with great cash flow investment opportunity with strong upside potential.

## Highlights

Class C Apartment containing 14 units of a mix of 1 and 2 bedroom apartments.

2 stories, class C building with MF 33 and C2 Zoning.

2 different plots of .3535 acres and .1894 acres.

Frontage on Randolph Blvd. and Roundtree Ln, with quick access to IH10 and 410.