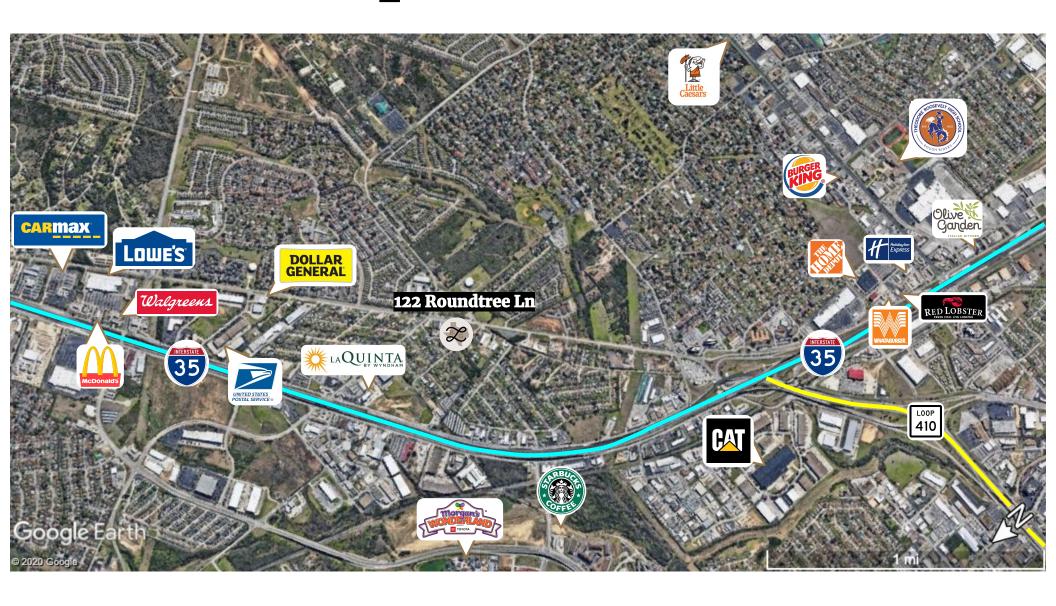

## **Apartments**

**CHARLIE RIDDLE | 210.383.0007** charlie@legacybrokergroup.com

MARK BUKOWSKI | 719.650.7012 mark@legacybrokergroup.com

San Antonio, TX

14 Unit Apartment Complex with great cash flow investment opportunity with strong upside potential.

## Highlights





Class C Apartment containing 14 units of a mix of 1 and 2 bedroom apartments.



2 stories, class C building with MF 33 and C2 Zoning.



2 different plots of .3535 acres and .1894 acres.



Frontage on Randolph Blvd. and Roundtree Ln, with quick access to IH10 and 410.



## **Aerial Map**





## **PLANS**













CHARLIE RIDDLE | 210.383.0007 charlie@legacybrokergroup.com

MARK BUKOWSKI | 719.650.7012 mark@legacybrokergroup.com