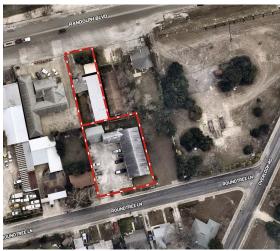

## **Aerial Map**

## Highlights

Class C Apartment containing 14 units of a mix of 1 and 2 bedroom apartments.

2 stories, class C building with MF 33 and C2 Zoning.

2 different plots of .3535 acres and .1894 acres.

Frontage on Randolph Blvd. and Roundtree Ln, with quick access to IH10 and 410.