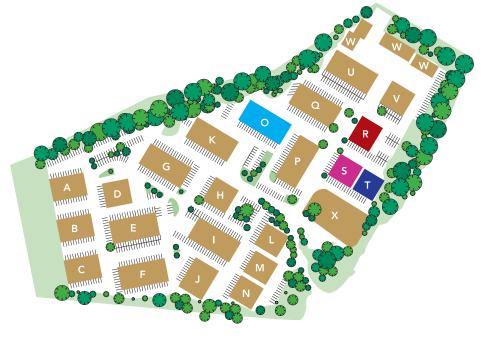

# STUNNING RURAL SETTING IN THE Heart of the kennet valley

BUSINESS SPACE FROM 1,250 TO 7,500 SQ.FT\*

\*GROSS EXTERNAL

For further information or to arrange a viewing please contact:

CALLEVA PARK AVAILABILITY Aldermaston, berkshire

## Availability

All costs shown below are per annum + VAT Sizes are quoted in gross external Leases are available from 3 to 5 years

For information on rates please contact West Berkshire Council on 01635 519520

|            | UNIT           | STATUS | SIZE –<br>SQ FT | RENT                                  | SERVICE<br>CHARGE | INSURANCE | PARKING<br>SPACES |
|------------|----------------|--------|-----------------|---------------------------------------|-------------------|-----------|-------------------|
| 1          | Achilles House |        | 2500            | Yr1 £20,000, Yr2 £24,000, Yr3 £30,000 | £2,272.44         | £701.65   | 7                 |
| 2a/3a      | Achilles House |        | 2500            | Yr1 £20,000, Yr2 £24,000, Yr3 £30,000 | £2,272.44         | £701.65   | 7                 |
| 4a         | Achilles House |        | 1250            | Yr1 £10,000, Yr2 £12,000, Yr3 £15,000 | £1,136.22         | £349.54   | 4                 |
| 1          | Juno House     |        | 2500            | Yr1 £20,000, Yr2 £24,000, Yr3 £30,000 | £2,272.44         | £701.65   | 7                 |
| 4          | Juno House     |        | 2500            | Yr1 £20,000, Yr2 £24,000, Yr3 £30,000 | £2,272.44         | £701.65   | 7                 |
| <b>2</b> a | Juno House     | Let    | 1250            | Yr1 £10,000, Yr2 £12,000, Yr3 £15,000 | £1,136.22         | £354.51   | 3                 |
| 3a         | Juno House     | Let    | 1250            | Yr1 £10,000, Yr2 £12,000, Yr3 £15,000 | £1,136.22         | £354.51   | 4                 |
| 2b         | Olympus House  | Let    | 1250            | Yr1 £10,000, Yr2 £12,000, Yr3 £15,000 | £1,136.22         | £349.54   | 4                 |
| 3b         | Vulcan House   | Let    | 1250            | Yr1 £9,000, Yr2 £10,000, Yr3 £12,000  | £1,136.22         | £369.10   | 3                 |
| 4b         | Vulcan House   |        | 1250            | Yr1 £9,000, Yr2 £10,000, Yr3 £12,000  | £1,136.22         | £359.17   | 3                 |