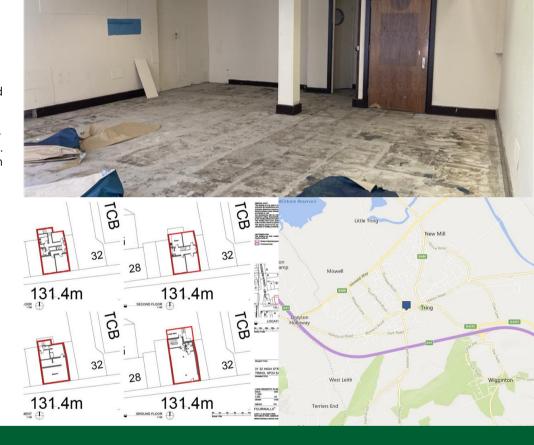

## 1,817 Sq Ft (169 Sq M) A1 Retail

- Retail unit 610 SQ FT
- Basement 115 SQ FT
- First floor offices 464 SQ FT
- Second floor offices 628 SQ FT
- Ground floor disabled WC
- 2 x WCS on 1st floor
- 1x WC on 2nd floor
- Kitchen on 2nd floor

#### **Accommodation**

| Net Internal Areas | Sq Ft | Sq M |
|--------------------|-------|------|
| Retail unit        | 610   | 57   |
| Basement           | 115   | 11   |
| 1st floor office   | 464   | 43   |
| 2nd floor office   | 628   | 58   |
| Total              | 1,817 | 169  |