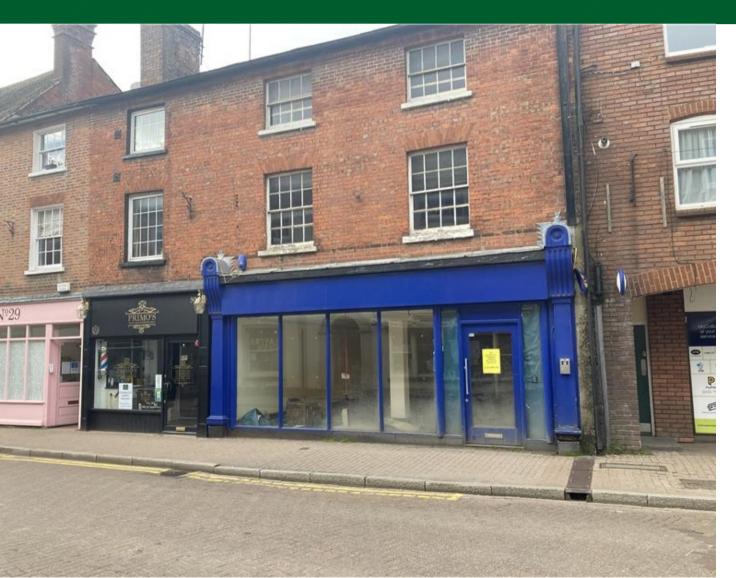

# FOR SALE TO LET

RETAIL UNIT WITH UPPER PARTS. FOR SALE / TO LET

31-32 High Street Tring HP23 5AA

### Description

The property is a mid-terrace, brick-built building with a traditional pitched slate roof. It provides a retail unit, together with lower ground/basement, first and second floors suitable for storage, offices or conversion to residential. Access is available to the upper parts from the rear, although a front entrance could be configured, subject to planning. The property is registered for VAT. FOR SALE / TO LET

#### Location

Tring is an attractive, busy town with a number of public houses, restaurants, Costa Coffee, Marks & Spencer Food Hall, various small retailers and public car parks. Tring is equidistant from Hemel Hempstead and Aylesbury on the A41, linking to Aylesbury and beyond, Kings Langley and the M25. Tring railway station is approximately 2 miles from the town and offers a fast and efficient service from Milton Keynes Centre to London Euston. The property provides a prominent location in Tring High Street.