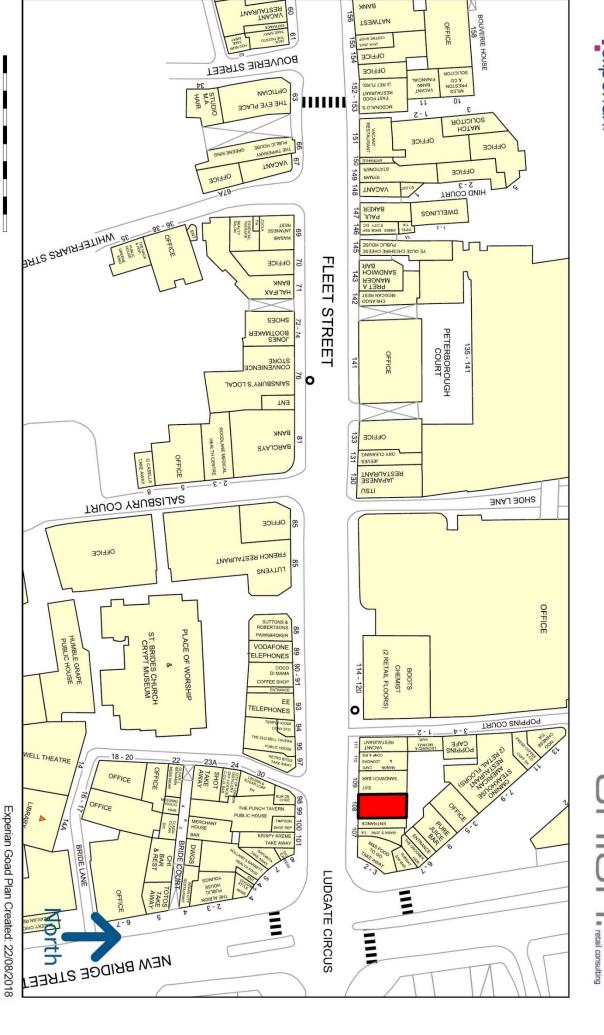

## PRIME A1 SHOP UNIT TO LET 108 FLEET STREET, LONDON EC4

**LOCATION** 

This unit occupies a prime position on the North side of Fleet Street close to the junction with Ludgate Circus. M&S Food to Go, EAT, Boots, ITSU are nearby.

Created By: Union Land and Property

Map data

database rights 2017. OS 100019885

50 metres

Copyright and confidentiality Experian, 2017. © Crown copyright and