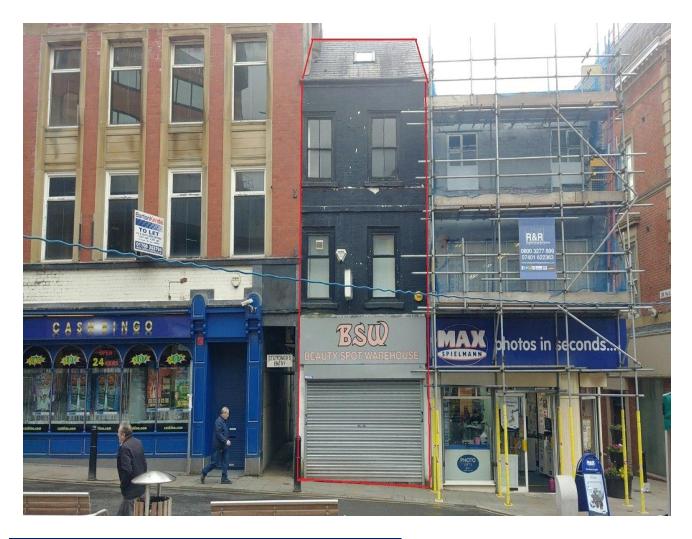

# 18 Yorkshire Street, Rochdale, Greater Manchester, OL16 1EN

### 18 Yorkshire Street, Rochdale, Greater Manchester, OL16 1EN

#### **Property Description**

A self contained mid terraced retail premises with ground floor open plan sales area, first and second floor offices plus attic storage, extending to 102.29 sq.m (1,101 sq.ft)

#### Location

The property is situated on Yorkshire Street in the heart of Rochdale town centre amongst a variety of established retailers and traders.

The immediate surrounding area is predominately commercial and surrounding occupiers include Cash Bingo, Max Spielman, Yorkshire Bank, Thomas Cook and the Rochdale Exchange Shopping Centre. Transport/Motorway links are within close proximity of the property.