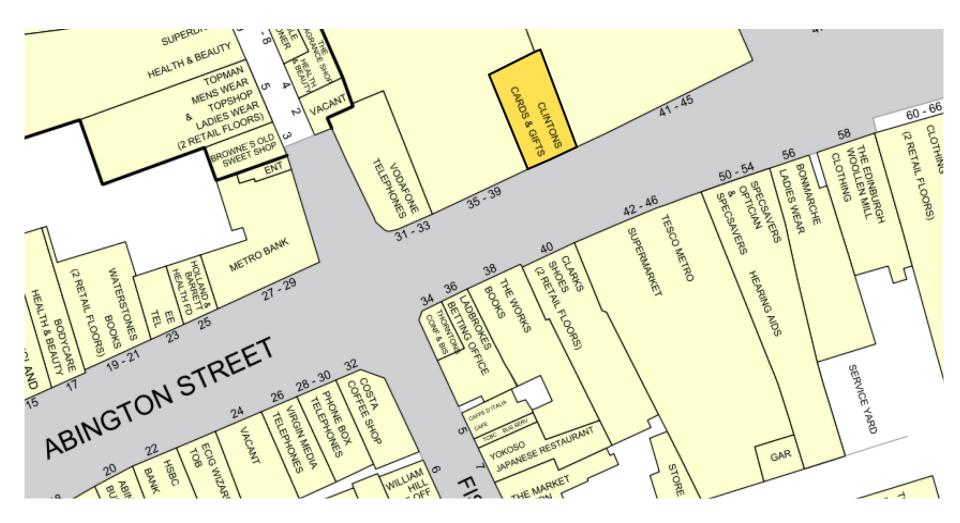

# LOCATION

The property is situated in close proximity to the dominant L&G Grosvenor Centre Scheme, which boasts **11M Visitors Per Year** 

Nearby Occupiers include Tesco, Metro Bank Vodafone Costa, Clarks Primark, H&M, Waterstones and Virgin Media.