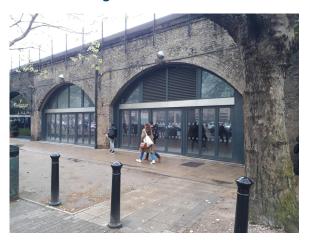

#### **LOCATION**

Arches 67 and 68 are situated with dual aspect on Albert Enbankment and Goding Street, which runs adjacent to Vauxhall Pleasure Gardens. They are located less than 100 yards from Vauxhall interchange: London Underground (Victoria Line), National Rail Services and Vauxhall Bus station.

Albert Enbankment is a busy area for pedestrians and commuters due to the prime location leading to the interchange. Nearby operators include **Counter Brasserie**, **Dirty Burger**, **Waitrose**, **Nando's**, and **Pret**.

The arches have part exposed sandblasted brickwork and part merlin grey cladding.

It may be possible to place tables and chairs on the pavement outside on both Goding Street and Albert Embankment, subject to local authority consent.