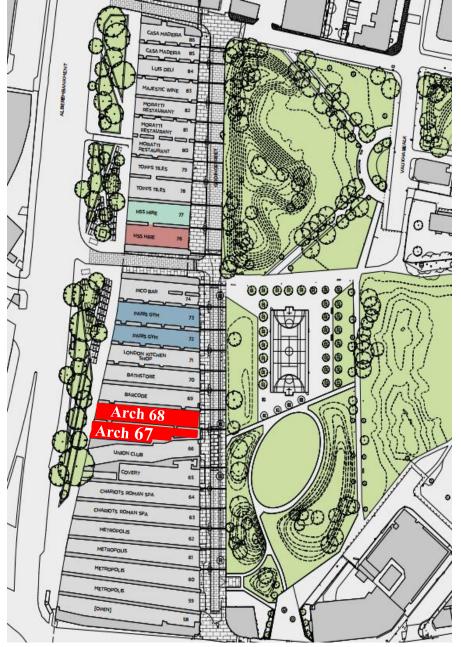

### ARCHES 67 & 68 ALBERT EMBANKMENT VAUXHALL SE11 5AW

#### **LOCATION**

Arches 67 and 68 are situated with dual aspect on Albert Enbankment and Goding Street, which runs adjacent to Vauxhall Pleasure Gardens. They are located less than 100 yards from Vauxhall interchange: London Underground (Victoria Line), National Rail Services and Vauxhall Bus station.

#### Arch 67

Ground Floor Area 335 sq m 3,608 sq ft

Arch 68

Ground Floor Area 363 sq m 3,907 sq ft

**Arches 67-68** 

Ground Floor Area 698 sq m 7,515 sq ft

The unit will be handed over in shell specification with capped off services.