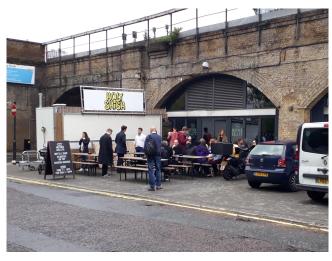

#### **LOCATION**

Arches 67 and 68 are situated with dual aspect on Albert Enbankment and Goding Street, which runs adjacent to Vauxhall Pleasure Gardens. They are located less than 100 yards from Vauxhall interchange: London Underground (Victoria Line), National Rail Services and Vauxhall Bus station.

Albert Enbankment is a busy area for pedestrians and commuters due to the prime location leading to the interchange. Nearby operators include **Counter Brasserie**, **Dirty Burger**, **Waitrose**, **Nando's**, and **Pret**.

The arches have part exposed sandblasted brickwork and part merlin grey cladding.

It may be possible to place tables and chairs on the pavement outside on both Goding Street and Albert Embankment, subject to local authority consent.