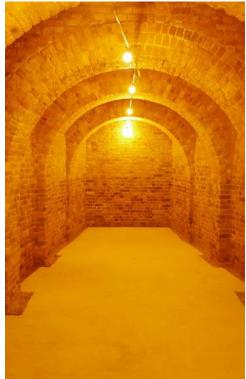

#### **ACCOMMODATION**

The accommodation has been refurbished with new glazed frontages installed and bi-folding doors on both sides. The proposed net internal floor areas are set out below:

#### Arch 67

Ground Floor Area 335 sq m 3,608 sq ft

Arch 68

Ground Floor Area 363 sq m 3,907 sq ft

**Arches 67-68** 

Ground Floor Area 698 sq m 7,515 sq ft

The unit will be handed over in shell specification with capped off services.

The arches have part exposed sandblasted brickwork and part merlin grey cladding.

It may be possible to place tables and chairs on the pavement outside on both Goding Street and Albert Embankment, subject to local authority consent.