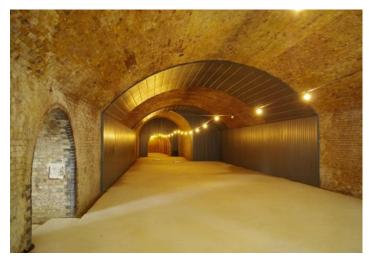

#### **ACCOMMODATION**

The accommodation has been refurbished with new glazed frontages installed and bi-folding doors on both sides. The proposed net internal floor areas are set out below:

#### Arch 67

Ground Floor Area 335 sq m 3,608 sq ft

Arch 68

Ground Floor Area 363 sq m 3,907 sq ft

**Arches 67-68** 

Ground Floor Area 698 sq m 7,515 sq ft

The unit will be handed over in shell specification with capped off services.

The arches have part exposed sandblasted brickwork and part merlin grey cladding.

It may be possible to place tables and chairs on the pavement outside on both Goding Street and Albert Embankment, subject to local authority consent.