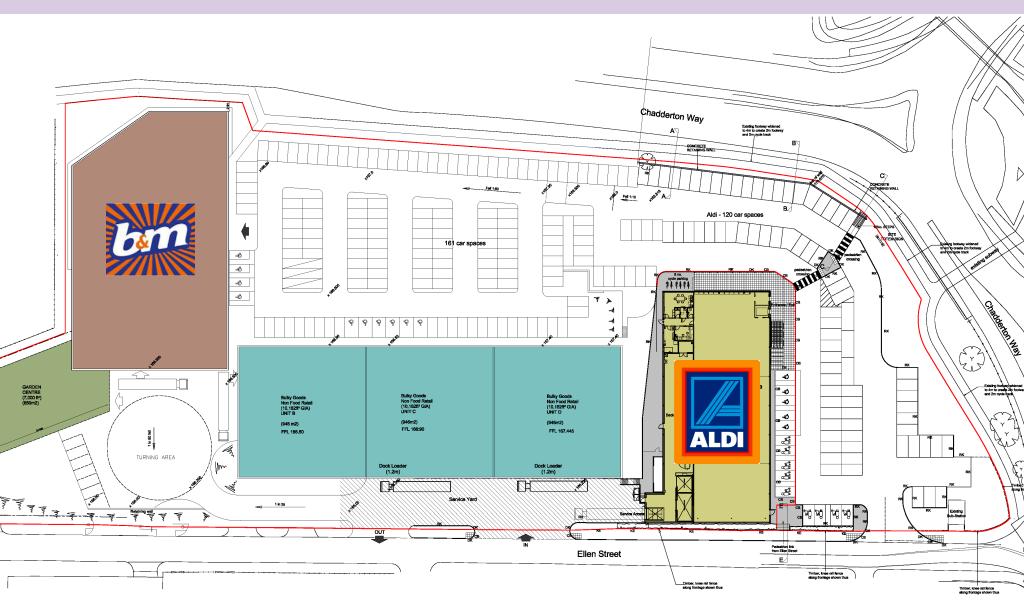

The first phases of the development have completed, with both Aldi and B&M Stores trading.

#### PLANNING

Planning consent has been granted for the next phase of the scheme, which will comprise 30,000 sq ft (2,787 s m) of non-food retail warehouses, which can be divided into units ranging from 5,000 sq ft (465 sq m).