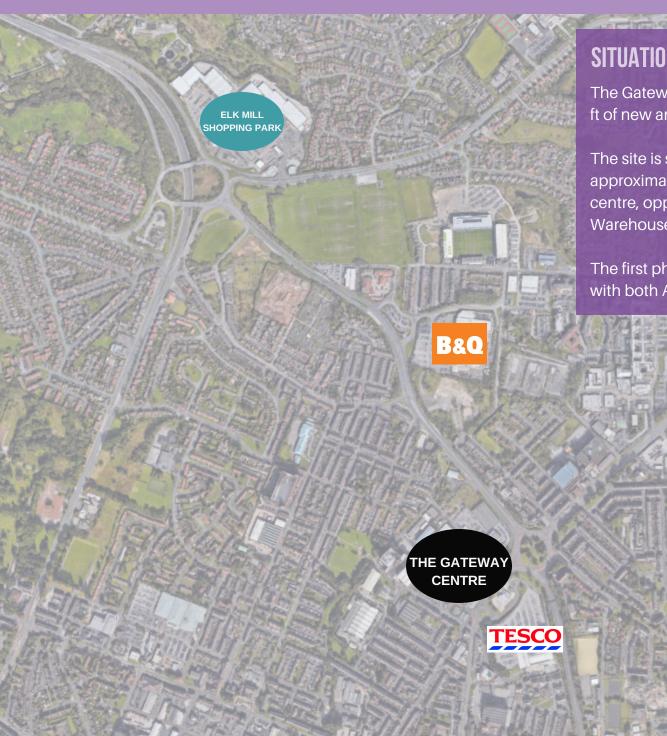

## SITUATION & DESCRIPTION

The Gateway Centre is a retail park totalling 70,000 sq ft of new and proposed retail accommodation.

The site is situated fronting Chadderton Way (A627), approximately 0.75 miles north west of the town centre, opposite Tesco Extra and close to B&Q Warehouse.