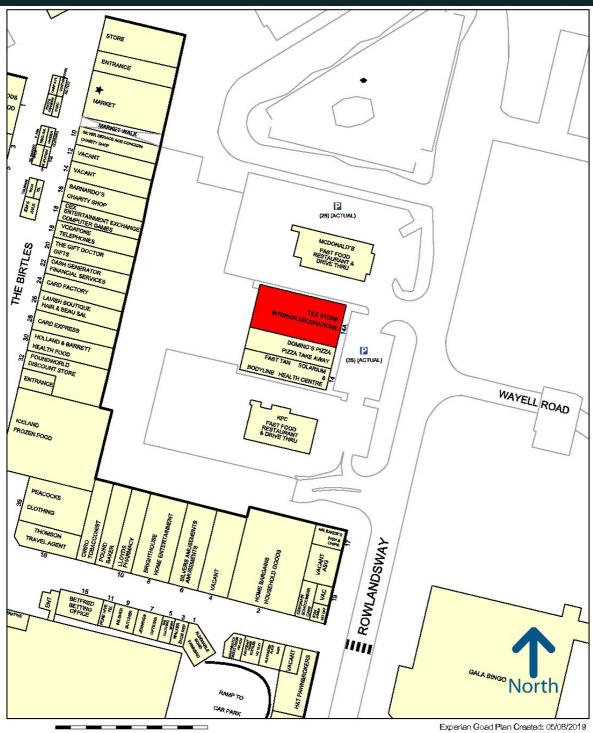

#### **DESCRIPTION**

Wythenshawe Shopping Centre serves a large local population and easily accessible on foot, by car or public transport via the new Interchange. The centre provides over 350,000 sq. ft. of retail space, approximately **750 free car parking spaces** and attracts over **125,000 shoppers per week** (6.6m visitors 2018).

In addition, the nearby Wythenshawe Forum Centre receives approximately 400,000 visitors each year. The centre benefits from anchor tenants such as **Asda, Boots, B&M, Home Bargains and Wilko.** Other occupiers include **Costa Coffee, JD, Specsavers** and **Sports Direct.** 

# JOHNSON FELLOWS

CHARTERED SURVEYORS

50 metres

Created By: Johnson Fellows

Copyright and confidentiality Experian, 2019. @ Crown copyright and database rights 2019. OS 100019885

For more information on our products and services: www.experian.co.uk/goad | goad.sales@uk.experian.com | 0845 601