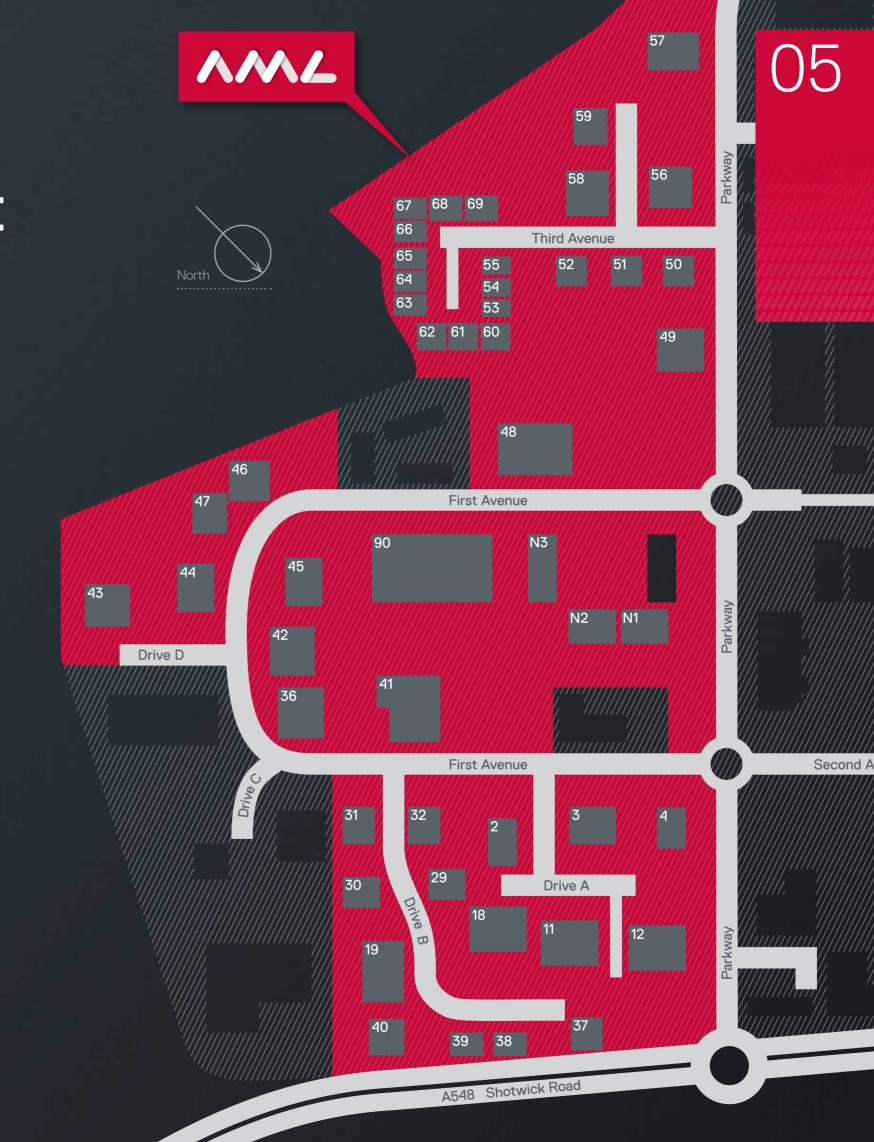

## We are AML Leaders in innovative manufacturing technology & dynamic logistics units

AML is the Advanced Manufacturing and Logistics development located at Deeside Industrial Park, Flintshire, North Wales. Totalling 850,000 sq ft on 105 acres, the estate has been designed to provide a full range of new and refurbished industrial, warehouse and office accommodation for a wide range of businesses and users.

Along with its location, the high quality of the local labour force is often regarded as one of the main reasons for the Estate's success. AML is located in Zone 2 of the Park and benefits from on site amenities including a BP Petrol Station, a drive thru Starbucks, Burger King, Subway and Spar.