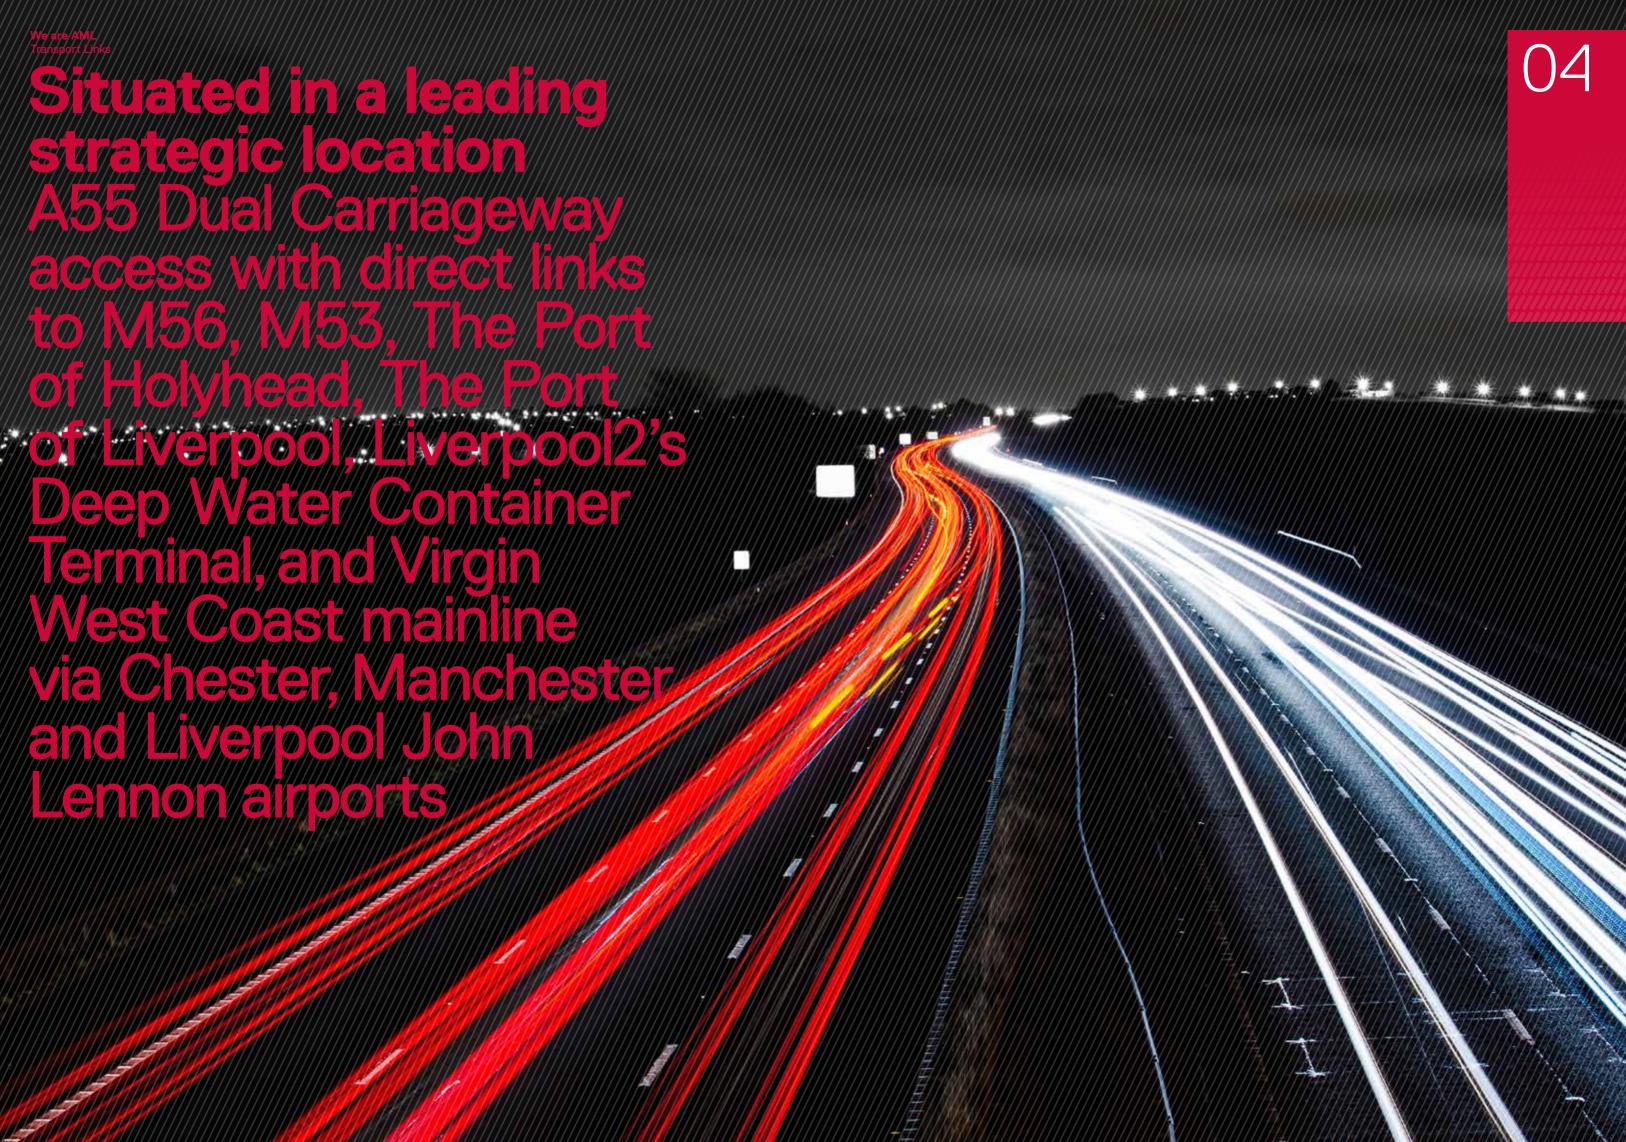

Deeside is located 7 miles (11 km) to the north west of Chester, 16 miles (25 km) south of Liverpool and 42 miles (65 km) west of Manchester.

Deeside Industrial Park is one of the most significant major industrial locations in the North West having been established in the 1970s and totals in excess of 600 acres, comprising over 5 million sq ft of industrial and warehouse accommodation.