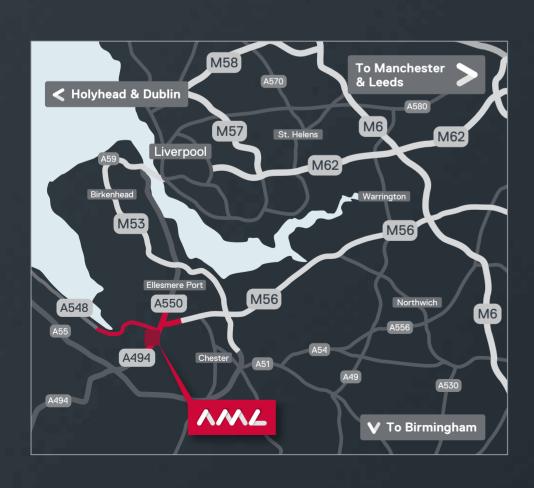

Deeside is located 7 miles (11 km) to the north west of Chester, 16 miles (25 km) south of Liverpool and 42 miles (65 km) west of Manchester.

Deeside Industrial Park is one of the most significant major industrial locations in the North West having been established in the 1970s and totals in excess of 600 acres, comprising over 5 million sq ft of industrial and warehouse accommodation.

## AML Deeside Industrial Park East A550 Expressway Deeside Flintshire CH5 2NU