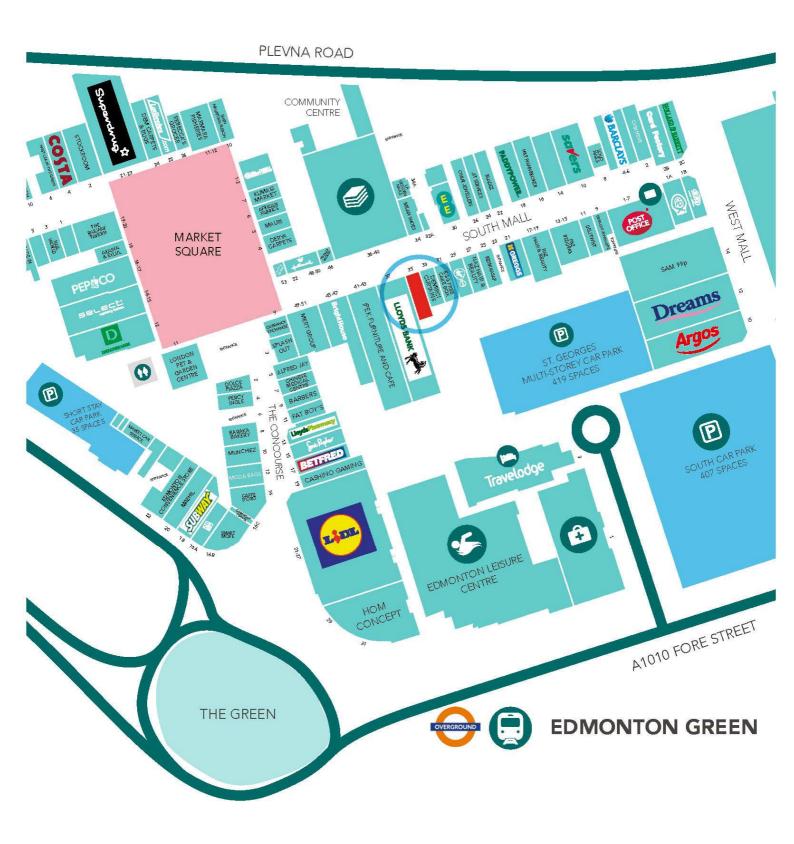

The subject premises are situated in the South Mall adjacent to Lloyds Bank and opposite the towns Library. Other nearby retailers include Poundworld, Virgin Media and Deichmann.