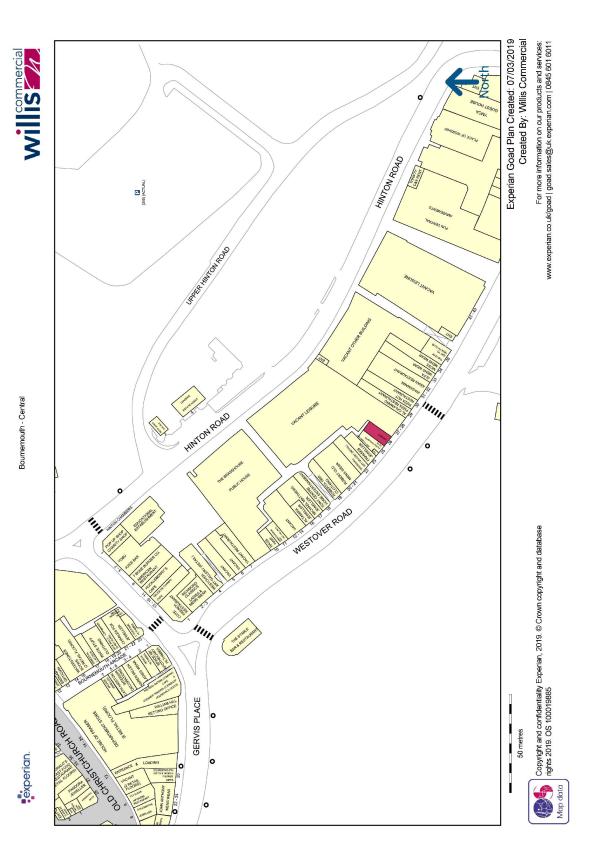

#### **LOCATION**

The premises occupy an excellent trading position adjoining the ABC cinema & fronting one of Bournemouth's premier shopping thoroughfares.

Numerous quality retailers are represented along Westover Road including Russell & Bromley, Moss Bros, Robert Old, Richmond Classics, Westover Gallery & Whitewall Galleries.

The Pavilion Theatre is directly opposite the property and Wagamama, Pizza Hut and Prezzo all trade closeby.

Metered on street car parking is available along Westover Road and a large pay and display car park adjoins The Pavilion Theatre.