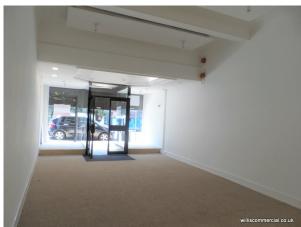

## **DESCRIPTION**

A double fronted shop unit featuring recessed double entrance doors & security shutters.

### **Double Fronted Shop**

Gross Frontage: 17' 7" (5.35m)

Net Frontage: 14' 9" (4.50m)

Internal Width (max): 14' 11" (4.54m)

Shop Depth (max.): 43' 6" (13.26m)

Net Sales Area: 600 sq ft (55.76 sq m)

Cloakroom with WC, wash basin and electric water heater.