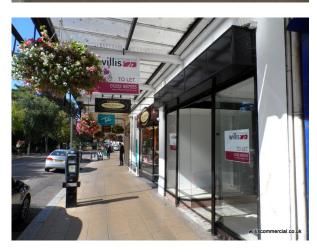

#### **LOCATION**

The premises occupy an excellent trading position adjoining the ABC cinema & fronting one of Bournemouth's premier shopping thoroughfares.

Numerous quality retailers are represented along Westover Road including Russell & Bromley, Moss Bros, Robert Old, Richmond Classics, Westover Gallery & Whitewall Galleries.

The Pavilion Theatre is directly opposite the property and Wagamama, Pizza Hut and Prezzo all trade closeby.

Metered on street car parking is available along Westover Road and a large pay and display car park adjoins The Pavilion Theatre.