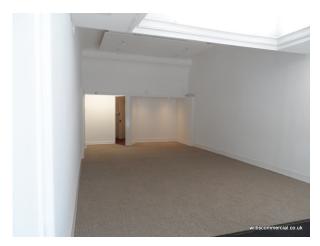

## **DESCRIPTION**

A double fronted shop unit featuring recessed double entrance doors & security shutters.

### **Double Fronted Shop**

Gross Frontage: 17' 7" (5.35m)

Net Frontage: 14' 9" (4.50m)

Internal Width (max): 14' 11" (4.54m)

Shop Depth (max.): 43' 6" (13.26m)

Net Sales Area: 600 sq ft (55.76 sq m)

Cloakroom with WC, wash basin and electric water heater.