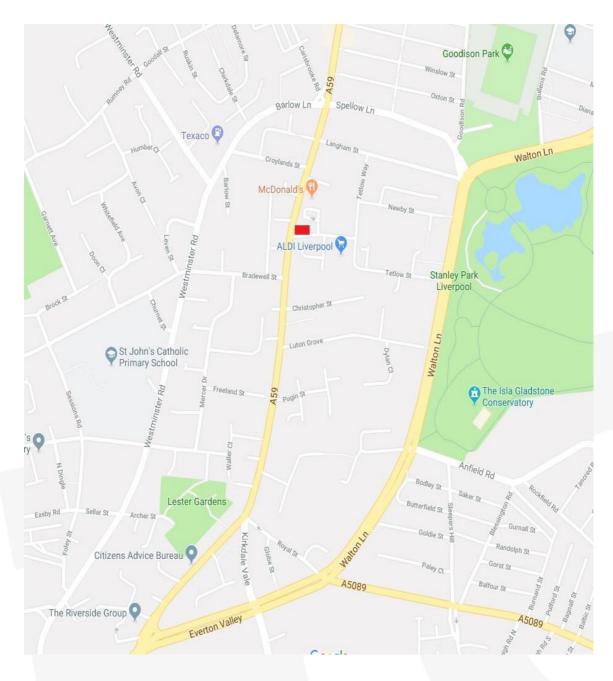

### Location

The property is located on Walton Road one of the main arterial routes into Liverpool City Centre nearby by operators include McDonalds, Aldi, Iceland and Barnardo's.