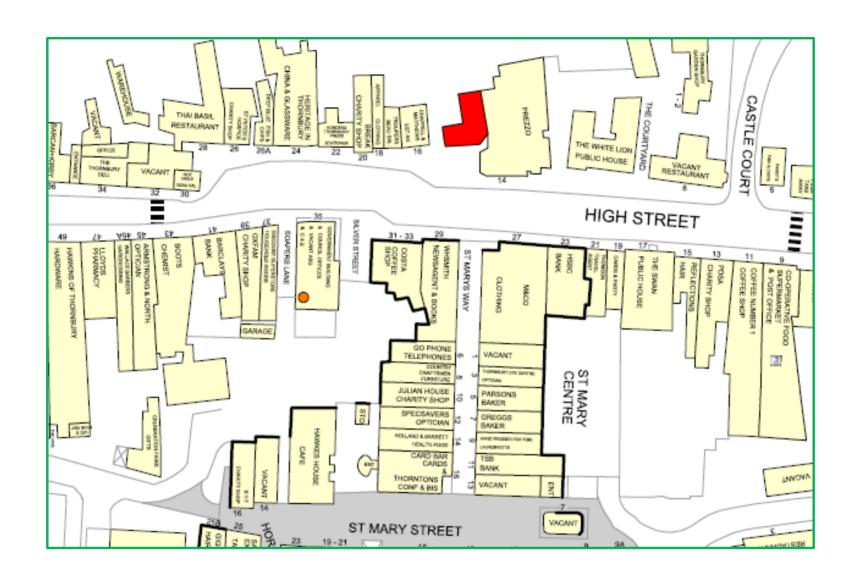

The location is shown on the attached street traders plan.

National operators in close proximity include Prezzo, Greggs, WH Smith, Card Factory, Co-op Convenience Store, Coffee #1 and Costa Coffee.