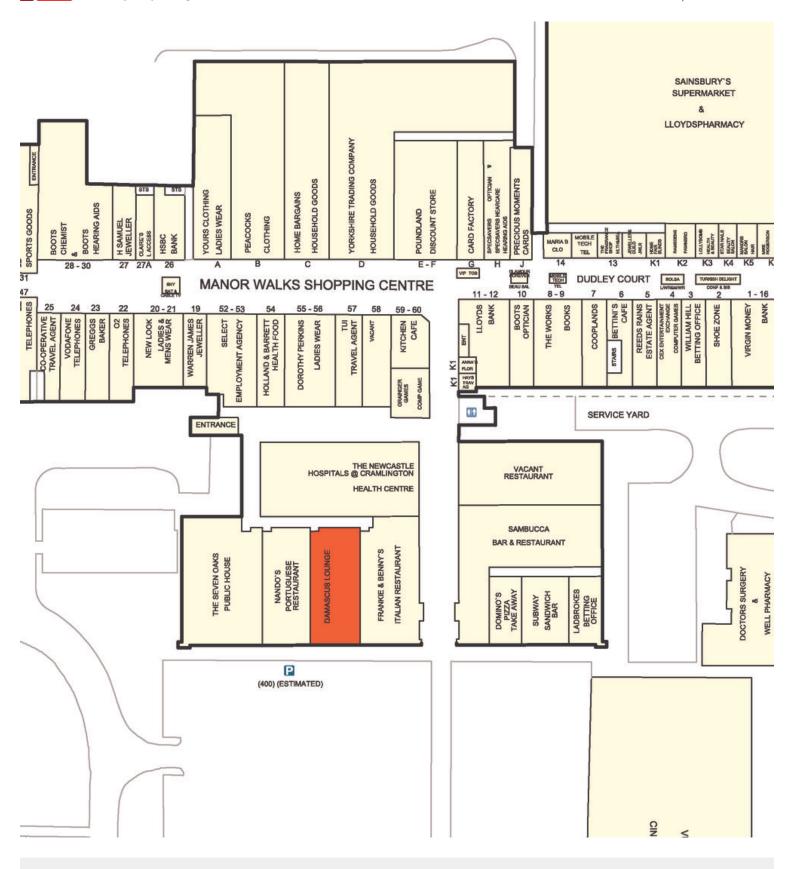

# TO LET

Unit 2B South Mall Manor Walks Shopping Centre \*Fitted Former Restaurant\* Cramlington

## Location

Manor Walks Shopping Centre and the adjacent Westmorland Retail Park provides the retail and leisure focus in the town. Existing tenants include M&S Food Hall, TK Maxx, Next, Curry's PC World, JD Sports, Boots, Superdrug, Sainsbury's, Asda, Costa and McDonald's.

The subject unit is located within the cinema and restaurant quarter at Manor Walks which include restaurants Nando's, Frankie & Benny's and The Seven Oaks, as well as a 9-screen Vue Multiplex Cinema. Free on-site parking of 1,500 spaces.