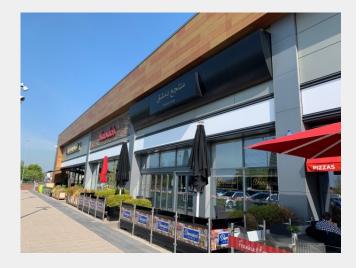

# TO LET

Unit 2B South Mall Manor Walks Shopping Centre \*Fitted Former Restaurant\* Cramlington

The subject unit is located within the cinema and restaurant quarter at Manor Walks which include restaurants Nando's, Frankie & Benny's and The Seven Oaks, as well as a 9-screen Vue Multiplex Cinema. Free on-site parking of 1,500 spaces.

#### Accommodation

The premises provide a fully fitted former restaurant with an existing A3 use consent.

The premises comprise the following approximate gross internal floor areas:

| Demise           | Sq. Feet | Sq. Metres |
|------------------|----------|------------|
| Ground Floor GIA | 3,530    | 327.9      |