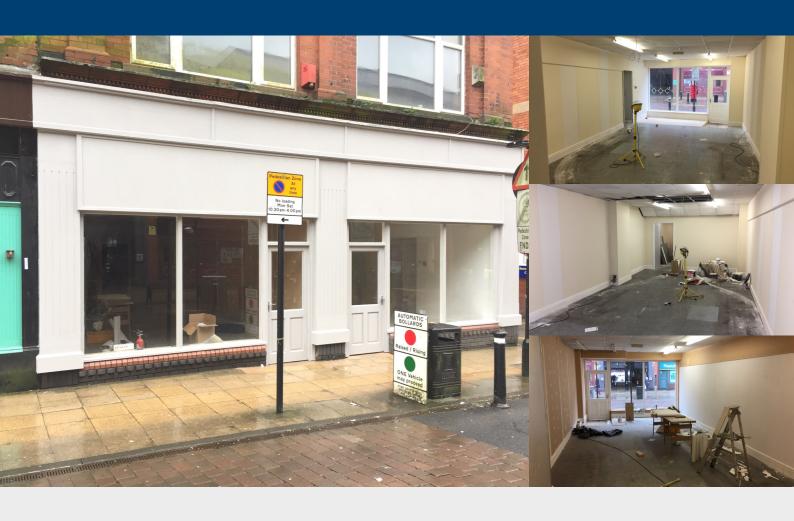

### Location

The subject property is located on Market Street in the heart of Wigan town centre. Market Street is, in part, pedestrianised and provides for predominately retail occupiers to include Galloways, PoundWorld and Age UK. Directly behind the unit is the local bus station and the building fronts the Galleries Shopping Centre. The local college and the main shopping pitch of Standishgate are both on a few minutes walk from the premises.

# **Description**

Both units are self-contained ground floor with painted timber framed glazed retail display benefiting retail space to the front with storage/ancillary space to the rear. Newly refurbished the y provide ceiling mounted fluorescent strip lighting, suspended tiled ceiling, painted papered walls and ceramic tiled floors.

## Accommodation

Measured in accordance with the RICS Code of Measuring Practice

|              | SQ M  | SQ FT |
|--------------|-------|-------|
| 62a Market - |       |       |
| Retail       | 38.00 | 409   |
| Storage      | 42.35 | 456   |
| 62b Market - |       |       |
| Retail       | 39.36 | 424   |
| Storage      | 41.35 | 445   |