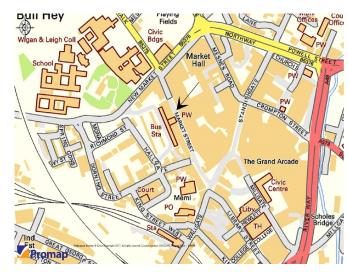

### Location

The subject property is located on Market Street in the heart of Wigan town centre. Market Street is, in part, pedestrianised and provides for predominately retail occupiers to include Galloways, PoundWorld and Age UK. Directly behind the unit is the local bus station and the building fronts the Galleries Shopping Centre. The local college and the main shopping pitch of Standishgate are both on a few minutes walk from the premises.