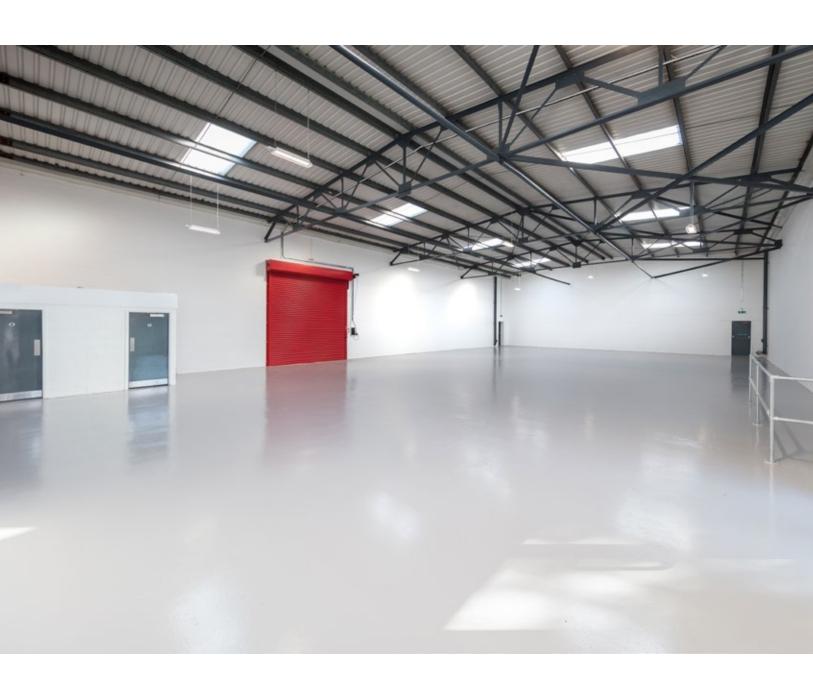

## WAREHOUSE / INDUSTRIAL UNITS AVAILABLE FROM 3,199 SQ FT.

SEGRO Park Deptford is an established estate located within close proximity to Central London and the City. The estate is suited to a variety of businesses whereby an array of unit sizes and configurations are available, all on flexible terms.

Good access to Central London, Docklands and the City

close proximity

- Deptford mainline railway and the bus station are within
- Flexible leases available
- Established and recognised estate