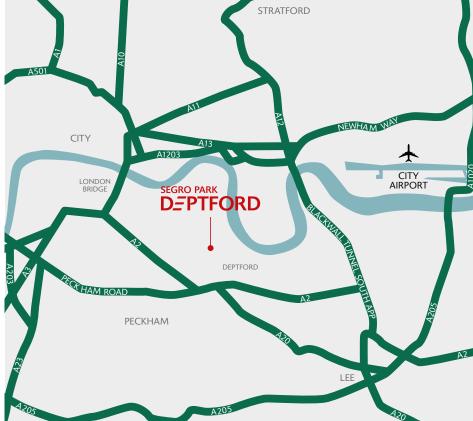

Good access to Central London, Docklands and the City

close proximity

- Deptford mainline railway and the bus station are within
- Flexible leases available
- Established and recognised estate

#### **DRIVING DISTANCES**

| DEPTFORD STATION       | 0.5 miles |
|------------------------|-----------|
| NEW CROSS STATION      | 1 mile    |
| NEW CROSS GATE STATION | 1 mile    |
| CENTRAL LONDON         | 4 miles   |
| M25 (J2)               | 14 miles  |
| M25 (J3)               | 15 miles  |