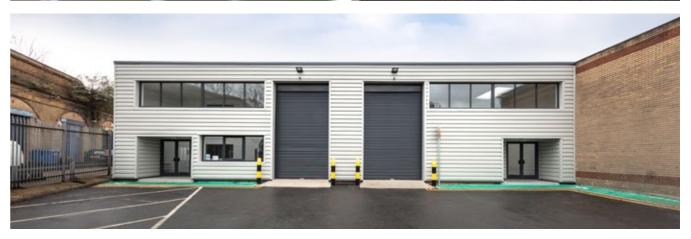

## WAREHOUSE / INDUSTRIAL UNITS AVAILABLE FROM 3,199 SQ FT.

SEGRO Park Deptford is an established estate located within close proximity to Central London and the City. The estate is suited to a variety of businesses whereby an array of unit sizes and configurations are available, all on flexible terms.

Good access to Central London, Docklands and the City

close proximity

- Deptford mainline railway and the bus station are within
- Flexible leases available
- Established and recognised estate