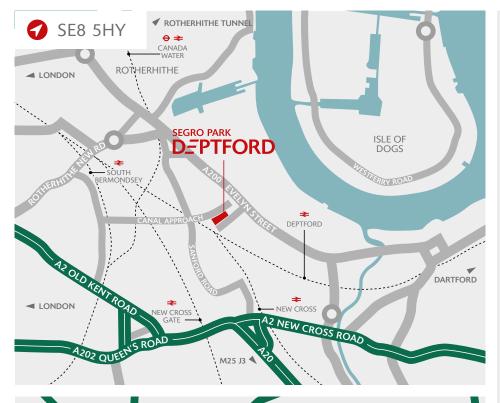

#### **DRIVING DISTANCES**

| DEPTFORD STATION       | 0.5 miles |
|------------------------|-----------|
| NEW CROSS STATION      | 1 mile    |
| NEW CROSS GATE STATION | 1 mile    |
| CENTRAL LONDON         | 4 miles   |
| M25 (J2)               | 14 miles  |
| M25 (J3)               | 15 miles  |

### **LOCAL AMENITIES**

| POST OFFICE | 0.8 miles |
|-------------|-----------|
| ASDA        | 1.1 miles |
| ALDI        | 1.6 miles |
| PURE GYM    | 1.6 miles |
| SAINSBURY'S | 1.9 miles |

Source: Google maps