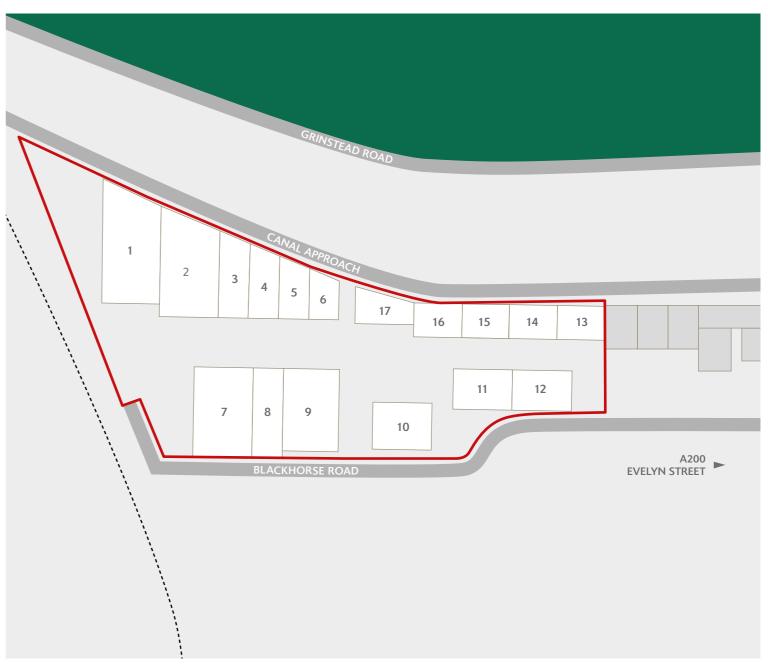

### **AVAILABILITY**

INDUSTRIAL / WAREHOUSE UNITS CLOSE TO CENTRAL LONDON

## WAREHOUSE / INDUSTRIAL UNITS AVAILABLE FROM 3,199 SQ FT.

SEGRO Park Deptford is an established estate located within close proximity to Central London and the City. The estate is suited to a variety of businesses whereby an array of unit sizes and configurations are available, all on flexible terms.