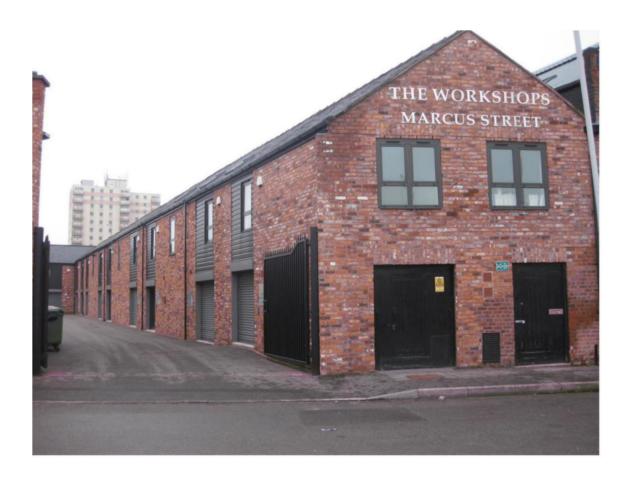

## Office

5 The Workshops, Marcus Street, Birkenhead, CH41 1EU

#### Description

The property comprises high quality ground and first floor offices totalling 70 m² (753 ft²) The premises include kitchen point and w.c. facilities as well as category 2 lighting and cabling. The property also benefits from on site parking. Available from 1st September 2017.

## 5 The Workshops, Marcus Street, Birkenhead, CH41 1EU

# 5 The Workshops, Marcus Street, Birkenhead, CH41 1EU