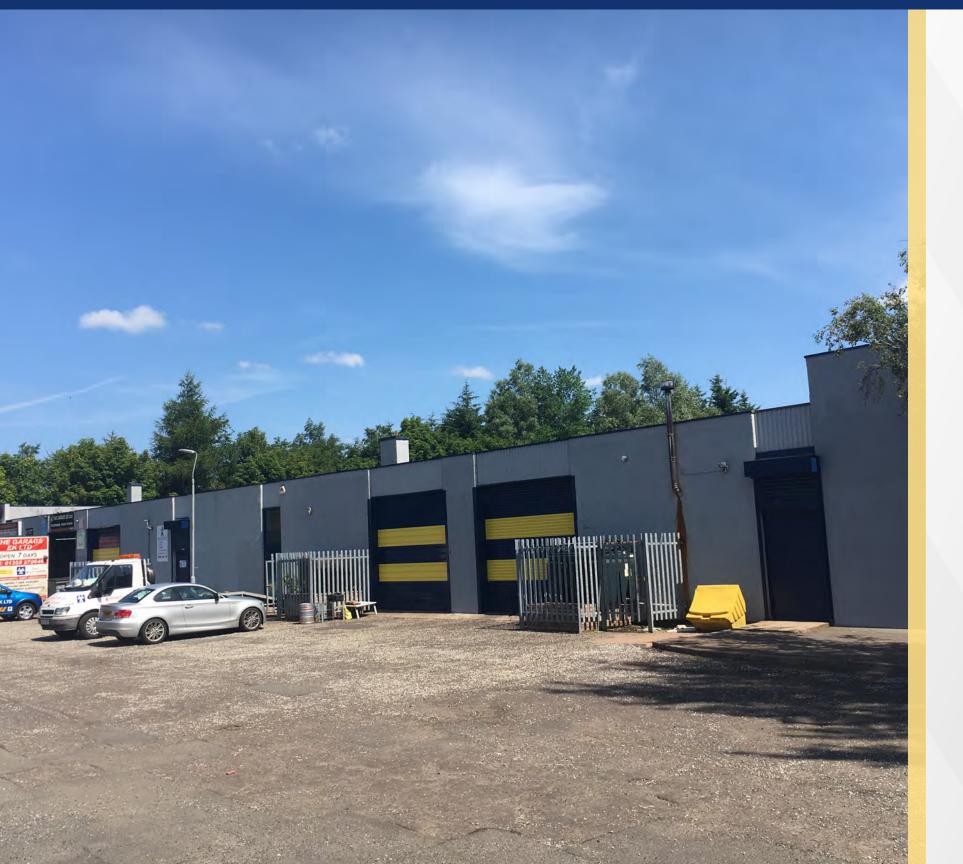

#### Description

Kelvin Industrial Estate itself consists of a mix of small starter units and larger manufacturing and logistics warehouses. The area as a whole benefits from an excellent tenant mix as a result of the varied accommodation. Albion Way predominantly comprises single storey light industrial units arranged over 7 terraces. Each unit is serviced by a pedestrian access door and car parking to the front elevation with vehicle access doors and hard standing yards to the rear within a pleasant landscaped environment.

### Accommodation

The available units provide, flexible accommodation suitable for a variety of trade, workshop and business uses. Many of the units have benefitted from recent refurbishment:

- 3 phase power supply
- Fluorescent strip lighting
- Minimum eaves height of 3.51m
- Male and female toilet block
- Vehicle access door with a minimum height of 3.39m