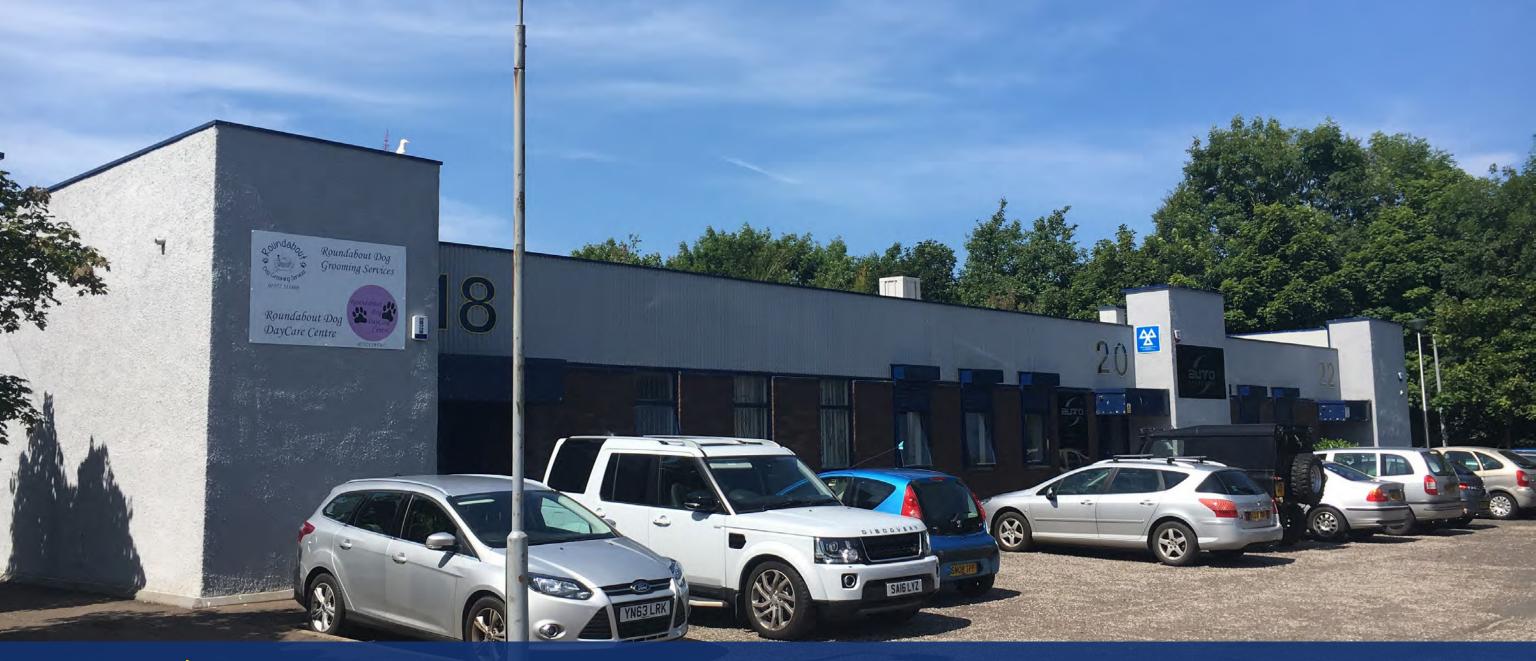

#### Description

Kelvin Industrial Estate itself consists of a mix of small starter units and larger manufacturing and logistics warehouses. The area as a whole benefits from an excellent tenant mix as a result of the varied accommodation. Albion Way predominantly comprises single storey light industrial units arranged over 7 terraces. Each unit is serviced by a pedestrian access door and car parking to the front elevation with vehicle access doors and hard standing yards to the rear within a pleasant landscaped environment.

A number of units have recently been refurbished. The refurbishment includes the overcladding of roofs and internal redecoration.