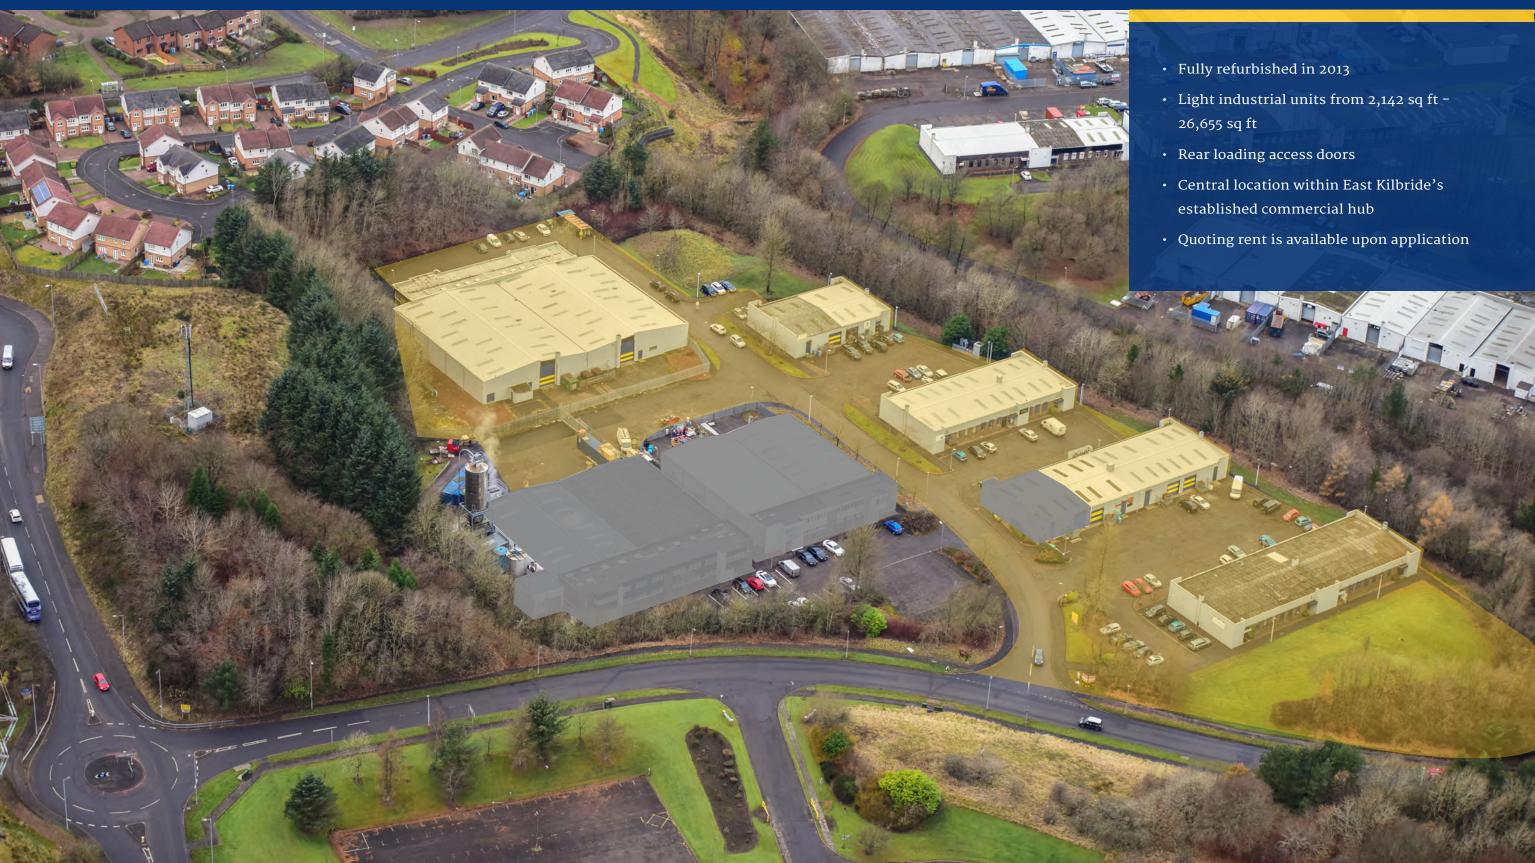

#### Description

Kelvin Industrial Estate itself consists of a mix of small starter units and larger manufacturing and logistics warehouses. The area as a whole benefits from an excellent tenant mix as a result of the varied accommodation. Albion Way predominantly comprises single storey light industrial units arranged over 7 terraces. Each unit is serviced by a pedestrian access door and car parking to the front elevation with vehicle access doors and hard standing yards to the rear within a pleasant landscaped environment.

A number of units have recently been refurbished. The refurbishment includes the overcladding of roofs and internal redecoration.

### Accommodation

The available units provide, flexible accommodation suitable for a variety of trade, workshop and business uses. Many of the units have benefitted from recent refurbishment:

- 3 phase power supply
- Fluorescent strip lighting
- Minimum eaves height of 3.51m
- Male and female toilet block
- Vehicle access door with a minimum height of 3.39m