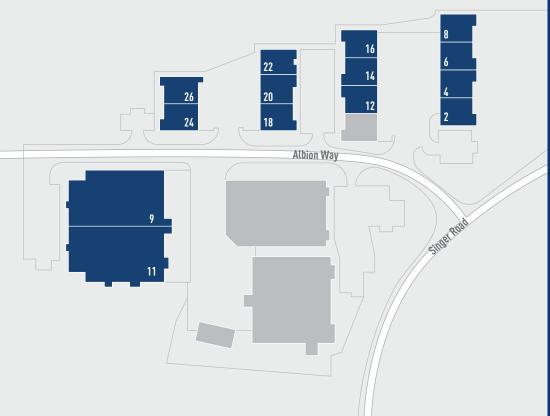

#### Description

Kelvin Industrial Estate itself consists of a mix of small starter units and larger manufacturing and logistics warehouses. The area as a whole benefits from an excellent tenant mix as a result of the varied accommodation. Albion Way predominantly comprises single storey light industrial units arranged over 7 terraces. Each unit is serviced by a pedestrian access door and car parking to the front elevation with vehicle access doors and hard standing yards to the rear within a pleasant landscaped environment.

### Accommodation

The available units provide, flexible accommodation suitable for a variety of trade, workshop and business uses. Many of the units have benefitted from recent refurbishment:

- 3 phase power supply
- Fluorescent strip lighting
- Minimum eaves height of 3.51m
- Male and female toilet block
- Vehicle access door with a minimum height of 3.39m

For current availability please contact the letting agents.