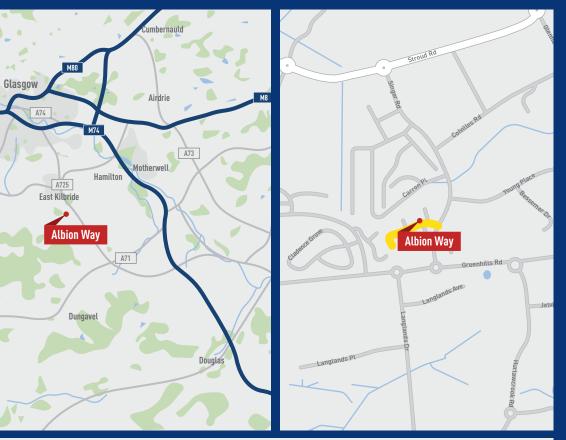

#### Location

Albion Way is located in the established Kelvin Industrial Estate, some 3 miles south of East Kilbride town centre just off Greenhills Road within the established industrial area of Kelvin Industrial Estate. Greenshills Road connects to the A726, providing access to the M77 and M74 motorways.