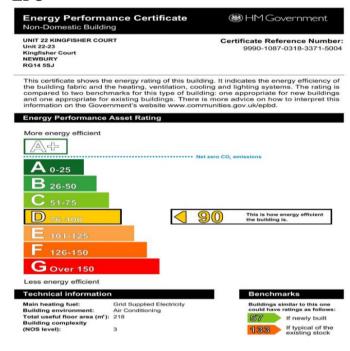

ovides a quiet working environment with excellent parking. Facilities include;

- Superb riverside location
- Air cooling
- 16 car parking spaces
- Ground floor with patio doors
- Kitchenette

#### ACCOMMODATION

Ground floor: 2,350 sq ft First floor: 2,350 sq ft

Total: 4,700 sq ft (gross internal)

These areas have been calculated in accordance with the RICS Code of Measuring Practice (6<sup>th</sup> Edition).

#### **TERMS**

Available to let from at least 3 years upwards.

#### **RENT**

£42,300 per annum or £21,150 per floor.

RD/msw/details.23 Kingfisher Court Subject to Contract Details prepared September 2013.

#### SERVICE CHARGE

The service charge is £5,400 per annum for the period 1<sup>st</sup> January 2013.

#### VAT

Vat is charged on rent and service charge.

#### **EPC**



#### **RATES**

Rateable Value: £46,000

Rates Payable: £21,666 p.a. (2013/2014)

#### **VIEWING**

Strictly by prior appointment with joint agents:

DEAL VARNEY (01635) 550211

Or

**QUINTONS** (01635) 551441