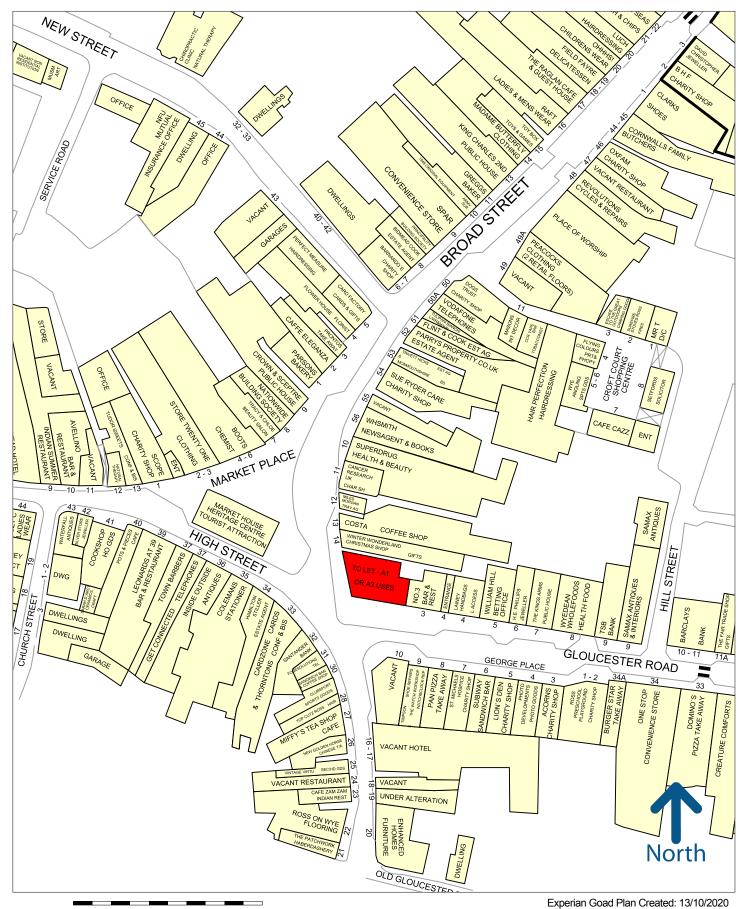

## SHOP TO LET

The property occupies a Prime and prominent location in the heart of Ross-on-Wye at the junction of Market Place and Gloucester Road.

Market Place is the Prime shopping and A3 pitch with Boots, Costa Coffee, Mountain Warehouse, Superdrug and WH Smith all situated nearby.