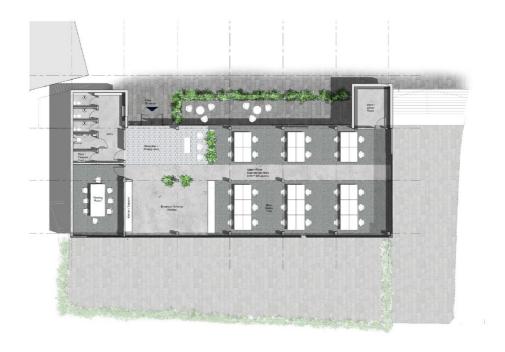

Plans are attached showing potential floor layouts, although an ingoing tenant will have the opportunity to design their own layouts and finishes. Space exists for outdoor seating areas at each level.

### **ACCOMMODATION** Approx net internal areas)

| Lower Floor (Ground) | 4,930 sq ft | 458.0 sq m |
|----------------------|-------------|------------|
| TOTAL                | 7,990 sq ft | 742.3 sq m |

## Proposed first floor plan

Indicative layout only

Cartwright Pickard Primesite UK - Banner Cross Showroom