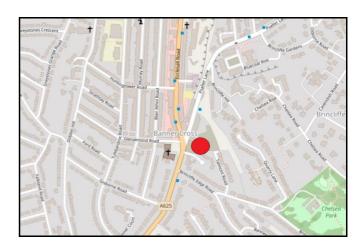

#### **LOCATION**

The property is prominently located in the Banner Cross area of Sheffield at the junction of Ecclesall Road (A625), Psalter Lane and Ecclesall Road, approximately 3 miles south-west of the city centre. The premises are adjacent to the Banner Cross district shopping centre and retailers nearby include Co-Operative & Sainsbury foodstores, Lloyds Pharmacy and a range of other national and local traders.