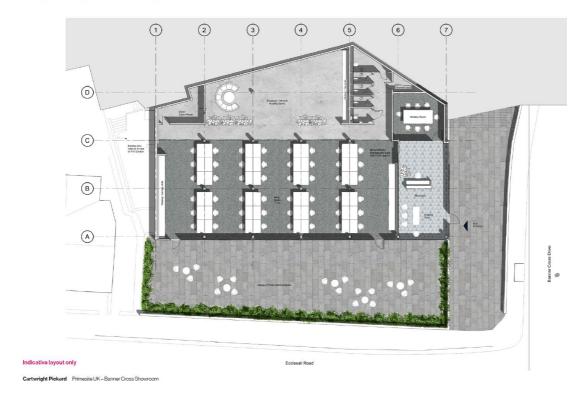

Plans are attached showing potential floor layouts, although an ingoing tenant will have the opportunity to design their own layouts and finishes. Space exists for outdoor seating areas at each level.

### **ACCOMMODATION** Approx net internal areas)

| Lower Floor (Ground) | 4,930 sq ft | 458.0 sq m |
|----------------------|-------------|------------|
| TOTAL                | 7,990 sq ft | 742.3 sq m |

## Proposed ground floor plan