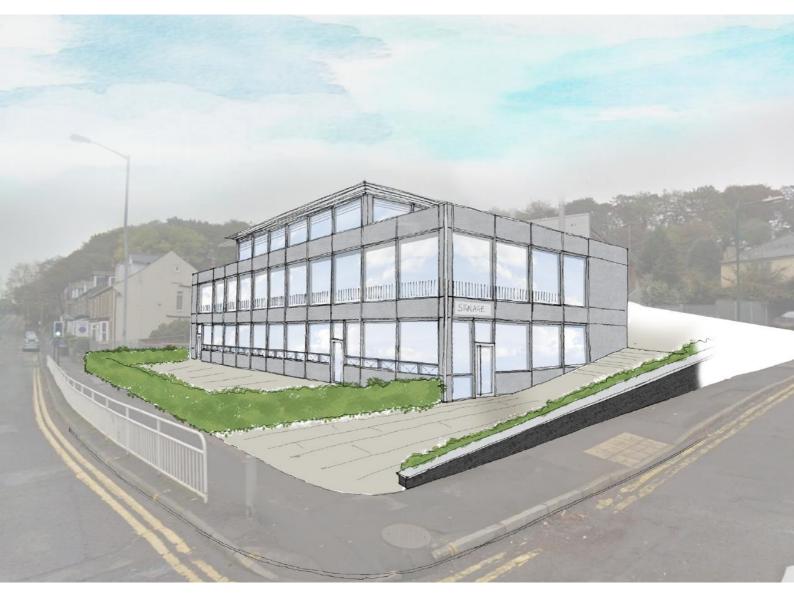

#### DESCRIPTION

Our clients are proposing to convert this former showroom building to prestigious offices, available to let as a whole or on a floor by floor basis. Due to the difference in levels, each floor will have a ground floor entrance.

Plans are attached showing potential floor layouts, although an ingoing tenant will have the opportunity to design their own layouts and finishes. Space exists for outdoor seating areas at each level.

To the rear is a covered, secure car park with a capacity for around 35 cars plus motorcycle and cycle parking.