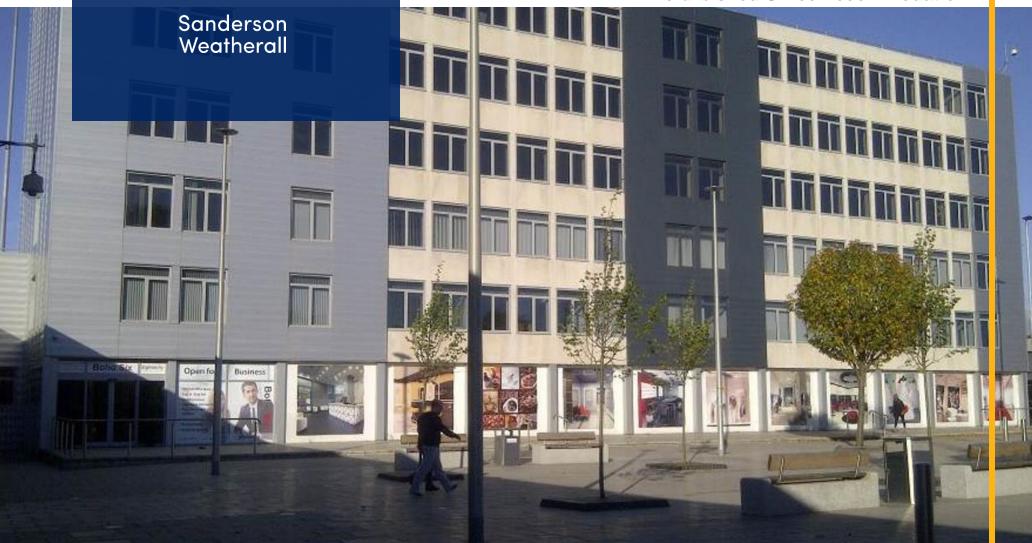

# Description

The premises provide newly refurbished open plan office accommodation fitted out to a high specification. The accommodation can include raised floors, comfort cooling, suspended ceilings with Cat II lighting, which can be agreed as part of a bespoke fit-out.

The premises have lift access to all floors with male and female WC accommodation on all floors.

Externally, the premises provide car parking for approximately 30 vehicles with a number of public and private car parks in the nearby vicinity.