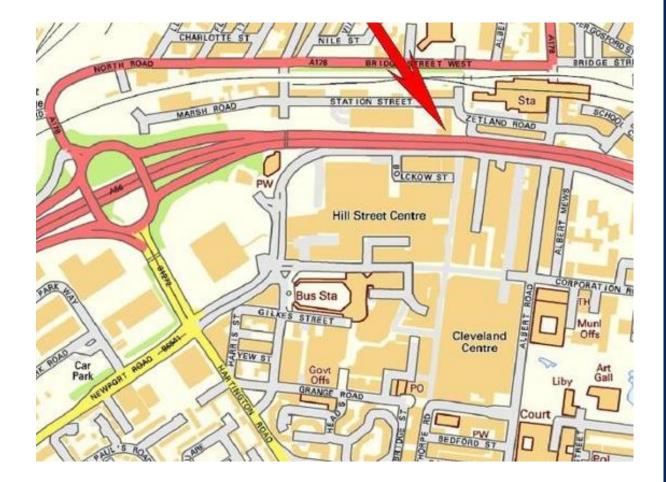

## Location

The premises are located immediately adjacent to Middlesbrough Railway Station on Linthorpe Road. Linthorpe Road is the principal retail shopping area of Middlesbrough Town Centre.

The premises are adjacent and prominent to the A66 Trunk Road which is the main ring road bypassing Middlesbrough Town Centre which links directly to the A19, A1(M) and the region's principal road networks beyond. Middlesbrough is situated approximately 40 miles south of Newcastle upon Tyne and 10 miles east of Darlington.