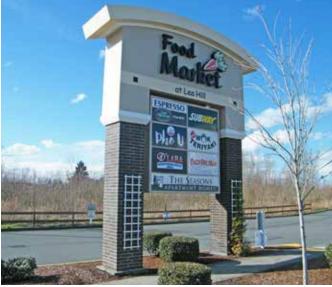

#### **FEATURES**

Newer mixed-use development

Former grocery store consisting of 26,400 SF

Over \$1.5 MM in existing infrastructure and FF & E

Lease rate: \$13.00 PSF (modified gross)

Space can be demised

City of Auburn - zoned C1 (light commercial)