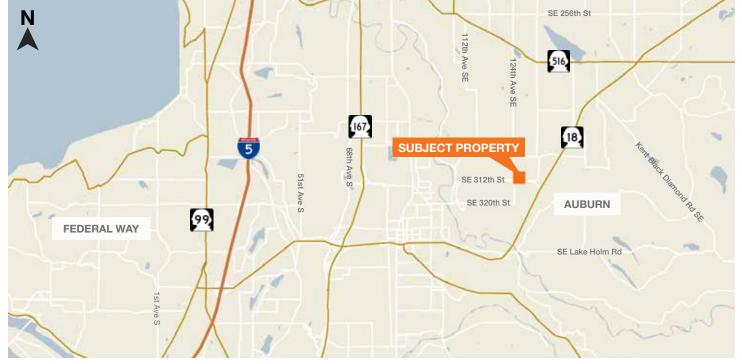

### **AVAILABLE**

# Lea Hill Retail Development

12722 SE 312th, Building K, Auburn, WA







CONTACT

**Cramer Foster** 

253.722.1423 | cfoster@kiddermathews.com

**Jeff Kraft** 253.722.1405 | jkraft@kiddermathews.com



### **AVAILABLE**

### 12722 SE 312th, Building K

#### **FEATURES**

Newer mixed-use development

Former grocery store consisting of 26,400 SF

Over \$1.5 MM in existing infrastructure and FF & E

Lease rate: \$13.00 PSF (modified gross)

Space can be demised

City of Auburn - zoned C1 (light commercial)



#### CONTACT

**Cramer Foster** 

253.722.1423 cfoster@kiddermathews.com

Jeff Kraft

253.722.1405

jkraft@kiddermathews.com





# 12722 SE 312th, Building K

#### **AERIAL**



#### CONTACT

Cramer Foster 253.722.1423 cfoster@kiddermathews.com

**Jeff Kraft** 253.722.1405 jkraft@kiddermathews.com



# 12722 SE 312th, Building K

#### **SITE PLAN**



#### CONTACT

#### **Cramer Foster**

253.722.1423 cfoster@kiddermathews.com

#### Jeff Kraft

253.722.1405 jkraft@kiddermathews.com