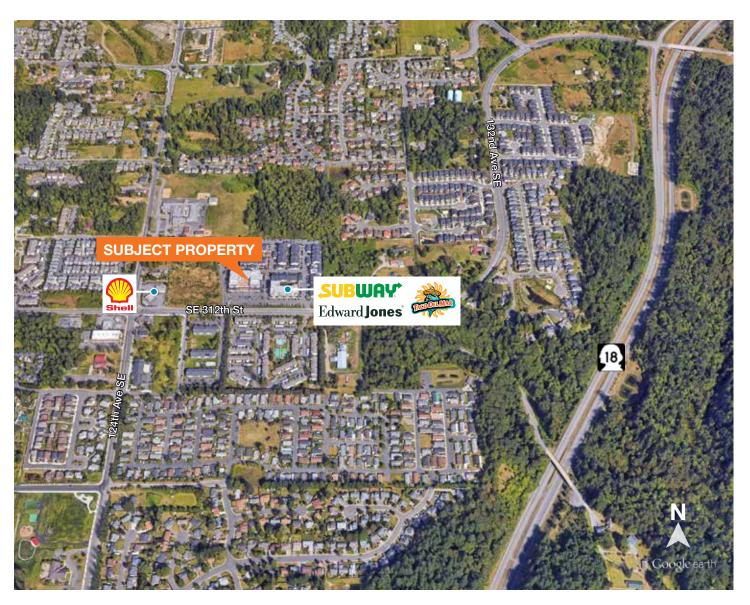

### **AVAILABLE**

# Lea Hill Retail Development

12722 SE 312th, Building K, Auburn, WA







CONTACT

**Cramer Foster** 

253.722.1423 | cfoster@kiddermathews.com

**Jeff Kraft** 253.722.1405 | jkraft@kiddermathews.com



### **AVAILABLE**

### 12722 SE 312th, Building K

#### **FEATURES**

Newer mixed-use development

Former grocery store consisting of 26,400 SF

Over \$1.5 MM in existing infrastructure and FF & E

Lease rate: \$13.00 PSF (modified gross)

Space can be demised

City of Auburn - zoned C1 (light commercial)



#### CONTACT

**Cramer Foster** 

253.722.1423 cfoster@kiddermathews.com

Jeff Kraft

253.722.1405

jkraft@kiddermathews.com





# 12722 SE 312th, Building K

#### **AERIAL**



#### CONTACT

Cramer Foster 253.722.1423 cfoster@kiddermathews.com

**Jeff Kraft** 253.722.1405 jkraft@kiddermathews.com



# 12722 SE 312th, Building K

#### **SITE PLAN**



#### CONTACT

#### **Cramer Foster**

253.722.1423 cfoster@kiddermathews.com

#### Jeff Kraft

253.722.1405 jkraft@kiddermathews.com