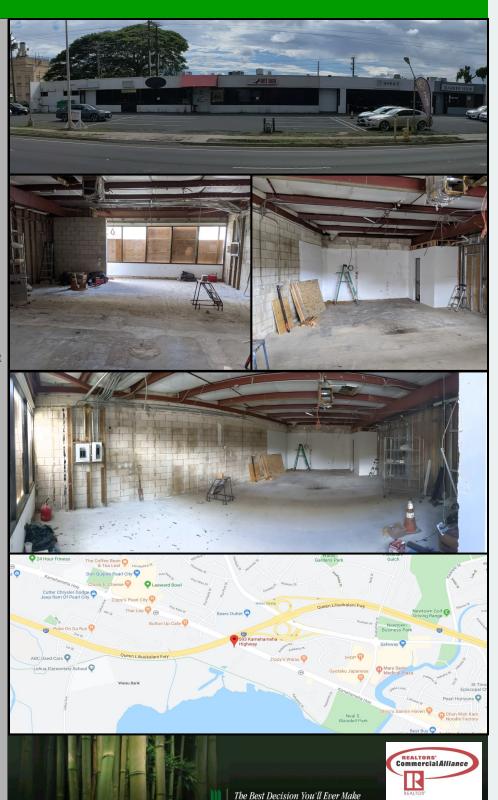

## PEARL CITY RETAIL SPACE

593 Kamehameha Highway For Lease

## ADDRESS:

593 Kamehameha Highway Pearl City, Hawaii 96782

TMK: 1-9-8-003-032

**ZONE: I-2 (Intensive Industrial)** 

Space Available:

Unit A: 867 square feet

BASE RENT: \$2.00/sf/mo

CAM: \$0.57/sf/mo

TERM: Negotiable

Unit A has 867 square feet of office/retail space in raw condition, ready to be molded into whatever user needs.

Private bathroom compartment with new toilet and sink has been installed, but will need finishing work depending on user needs.

Property offers ample parking for customers.

Kevin Y. Nishikawa, R, CCIM

Senior Vice President Commercial Division Phone: 808.203.6971

Email: kevinn@marcusrealty.com

Alexander C. Yen, RA

**Commercial Division** 