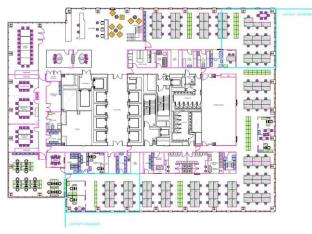

## FLOORPLATE

## AVAILABLE SPACE

| Floor | sq ft  |
|-------|--------|
| 27    | 19,521 |
| TOTAL | 19,521 |