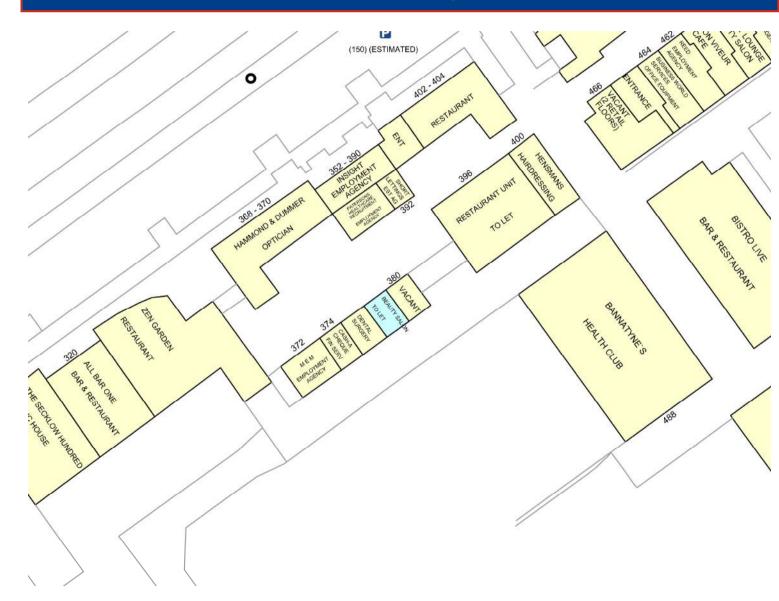

## 378 Midsummer Boulevard CBX2, Central Milton Keynes MK9 2EA

- Location: Midsummer Retail is located at the heart of Milton Keynes situated near the main CMK Shopping Centre, at the heart of the central business area. Nearby operators include All Bar One and Browns Brassiere together with a range of retail and service occupiers.
- Accommodation: the property is a recently fully fitted Beauty unit. It benefits from a very high quality fit out and a double height prominent fully glazed frontage in the main mall. The approximate floor areas are as below: