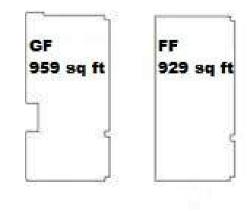

# 378 Midsummer Boulevard CBX2, Central Milton Keynes, MK9 2EA Fully Fitted Retail Unit TO LET

- Ground Floor 959 sq ft
- Mezzanine 929 sq ft

•

•

- Attractive atrium unit with excellent natural lighting
- Part of very high quality CBX office complex with thousands of office workers
- Recently Fully Fitted Beauty Salon (subject to landlord transferring title)
- New lease on terms to be agreed
- Expressions of interest now invited from interested parties
- Ideally suit beauty, nails, hair, tanning etc. etc.

## 378 Midsummer Boulevard CBX2, Central Milton Keynes MK9 2EA

- Location: Midsummer Retail is located at the heart of Milton Keynes situated near the main CMK Shopping Centre, at the heart of the central business area. Nearby operators include All Bar One and Browns Brassiere together with a range of retail and service occupiers.
- Accommodation: the property is a recently fully fitted Beauty unit. It benefits from a very high quality fit out and a double height prominent fully glazed frontage in the main mall. The approximate floor areas are as below:

| Floor Area | SQ FT | SQ M  |
|------------|-------|-------|
| GF         | 959   | 89.09 |
| FF         | 929   | 86.03 |

- **Rates:** The RV is £17,750 and rates payable for 2015/16 are £8,703. all interested parties should contact Milton Keynes Council with regards the business rates liability for the property.
- Legal Costs: each party to bear their own legal costs incurred in this transaction.