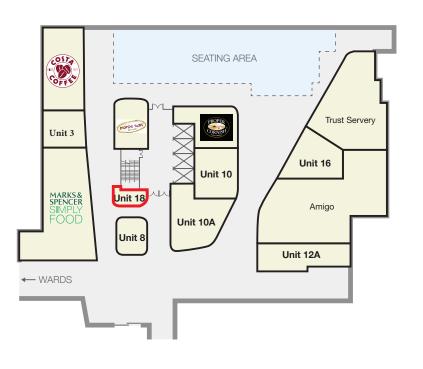

# UNIT 18 GLEDHOW WING

 $151 \; \mathsf{sq} \; \mathsf{ft} \; \; (\mathsf{14} \; \mathsf{sq} \; \mathsf{m})$ 