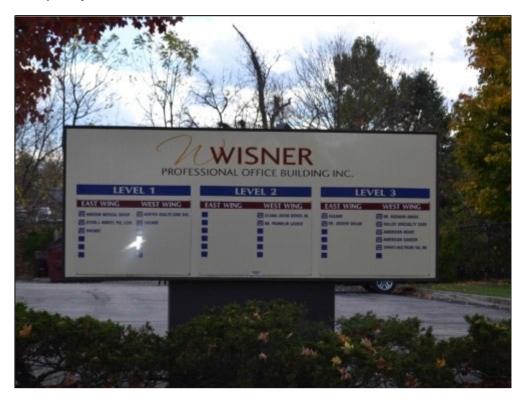

ty Type: Office

Office Building Property Sub-type: Property Use Type: Owner /User Occupancy: 25.0%

**Building Class:** 

Tenancy: Multiple Lot Size: 2.60 AC

APN / Parcel ID: 335200 50-2-26.1



Real Estate Investments & Brokerage

> Fara Raban California Broker

DRE LICENSE #01857257

12121 Wilshire Blvd., Suite# 555 Los Angeles, California 90025 Office: (310) 873-9568 Cell: (310) 869-1960 Fax: (310) 873-9573 Fara.Raban@sbcglobal.net

## Wisner Office Building 419 East Main Street, Middletown, NY 10940



Financials, Debt and Unit Mix

### **Financial Summary**

Please contact me for a rent roll and NOI



# Wisner Office Building 419 East Main Street, Middletown, NY 10940

## Property Photos





## Wisner Office Building 419 East Main Street, Middletown, NY 10940

## Property Photos



### **Wisner Office Building**

419 East Main Street, Middletown, NY 10940

#### Location



#### **Location Description**

419 East Main Street at Wisner Avenue, Town of Wallkill (Middletown Post Office), Orange County, NY. Building is located within a four minute drive from both Route 17 (Exit 122) and Interstate 84 (Exit4). About a two minute drive to Orange Regional Medical Center Horton Campus.

#### Proximity of the subject property to Woodbury Common Mall



#### Proximity of the subject property to Stewart International Airport