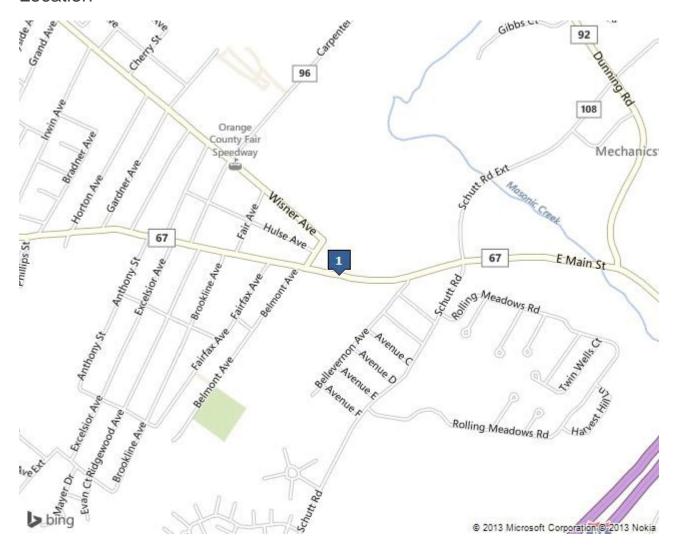

#### Location

#### **Location Description**

419 East Main Street at Wisner Avenue, Town of Wallkill (Middletown Post Office), Orange County, NY. Building is located within a four minute drive from both Route 17 (Exit 122) and Interstate 84 (Exit4). About a two minute drive to Orange Regional Medical Center Horton Campus.