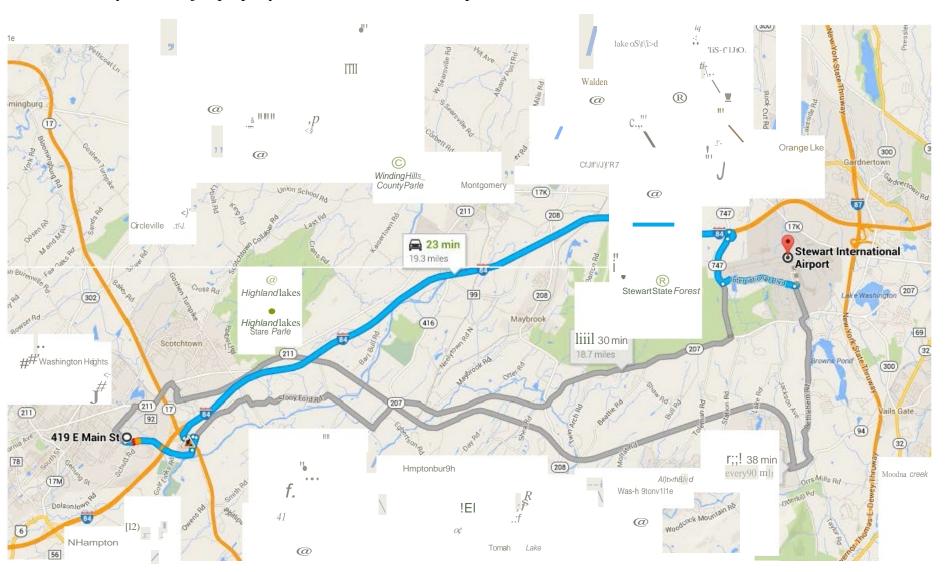

### **Financial Summary**

Please contact me for a rent roll and NOI



# Wisner Office Building 419 East Main Street, Middletown, NY 10940

## Property Photos





## Wisner Office Building 419 East Main Street, Middletown, NY 10940

## Property Photos



### **Wisner Office Building**

419 East Main Street, Middletown, NY 10940

#### Location



#### **Location Description**

419 East Main Street at Wisner Avenue, Town of Wallkill (Middletown Post Office), Orange County, NY. Building is located within a four minute drive from both Route 17 (Exit 122) and Interstate 84 (Exit4). About a two minute drive to Orange Regional Medical Center Horton Campus.

#### Proximity of the subject property to Woodbury Common Mall



#### Proximity of the subject property to Stewart International Airport