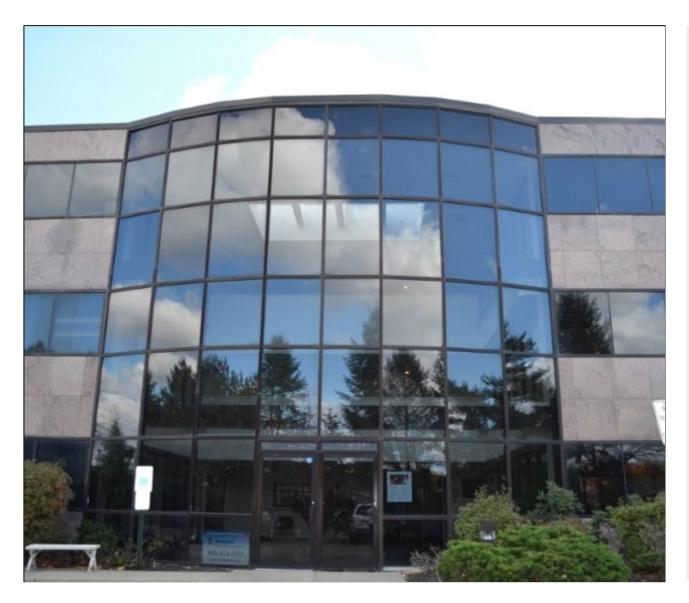

## **Wisner Office Building**

419 East Main Street, Middletown, NY 10940

Presented By:

**OPICS** 

Real Estate Investments & Brokerage

An attractive three-story, 50,000 sq ft professional office building built in 1992 of mauve and grey granite with solar glass perimeter windows. The building has an impressive three story glass entrance atrium. It sits on a 2.6 acre plot with ample parking, 168 spaces in total (4.2 spaces per 1000 sq ft). The building is fully sprinklered, with roof mounted gas fire Lennox Pulse HVAC units. The roof was replaced 12 years ago with a 20 year warranty. There is 1 acre plot adjacent to the building which is also for sale by the same owner. Base rental is \$11.50 per rentable sq ft NNN. In addition to base rent, tenant is responsible for proportionate share of taxes and common area maintenance (CAM) charges, and natural gas and electric. Property taxes and common area charges are \$7.50 per rentable sq ft. 25% occupied which means this building has huge upside and high return potentials. Tenants include Horizon Medical, Sylvania Lighting Services and other quality Medical & Dental professionals.

## Property Photos