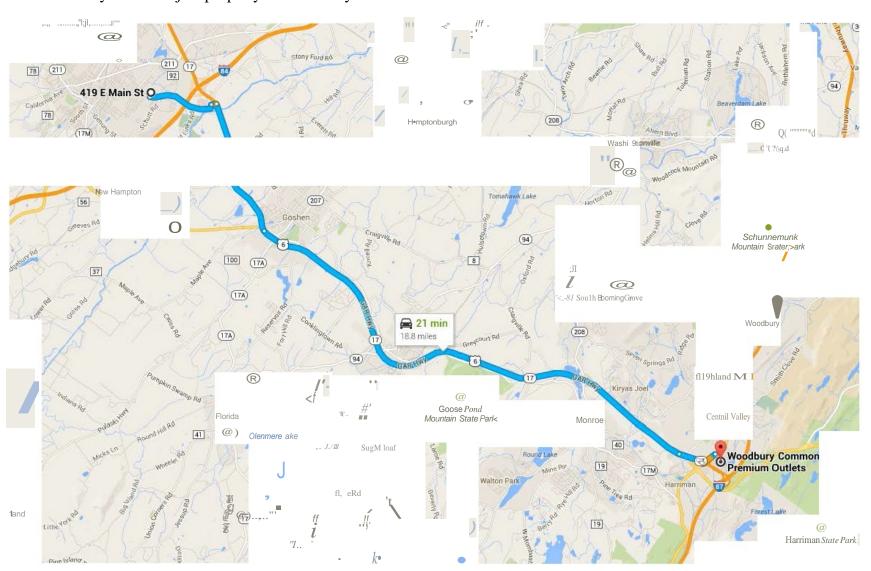

9 East Main Street, Middletown, NY 10940



Financials, Debt and Unit Mix

### **Financial Summary**

Please contact me for a rent roll and NOI



# Wisner Office Building 419 East Main Street, Middletown, NY 10940

## Property Photos





## Wisner Office Building 419 East Main Street, Middletown, NY 10940

## Property Photos



### **Wisner Office Building**

419 East Main Street, Middletown, NY 10940

#### Location



#### **Location Description**

419 East Main Street at Wisner Avenue, Town of Wallkill (Middletown Post Office), Orange County, NY. Building is located within a four minute drive from both Route 17 (Exit 122) and Interstate 84 (Exit4). About a two minute drive to Orange Regional Medical Center Horton Campus.

#### Proximity of the subject property to Woodbury Common Mall



#### Proximity of the subject property to Stewart International Airport