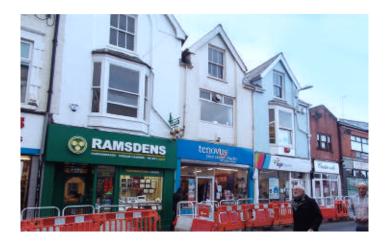

#### **LOCATION:**

The property occupies an edge of prime position on Taff Street with other nearby occupiers including Shaws the Drapers, Iceland and Peacocks.

#### **DESCRIPTION:**

The property is a three storey mid terrace building over ground and two upper floors. The ground floor provides a further small mezzanine sales area whilst the upper floors are used for kitchen and ancillary purposes to the ground floor.