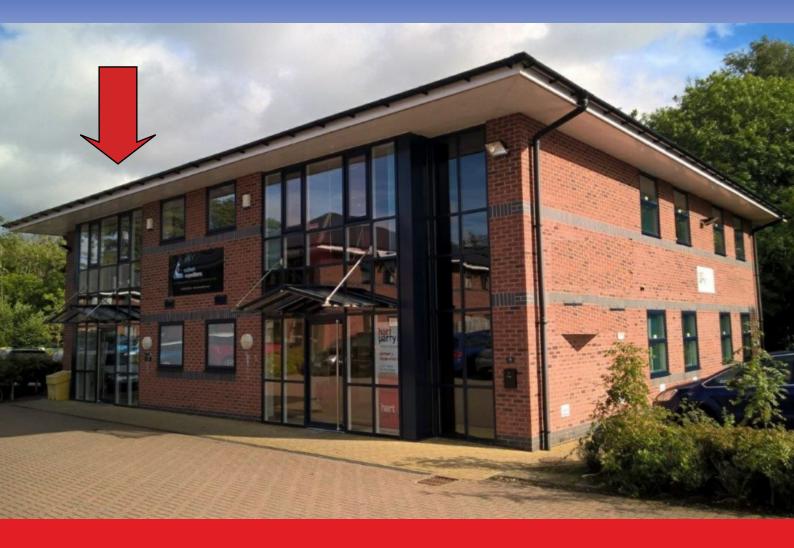

# 8 Chestnut Court, Parc Menai, Bangor, LL57 4FH

A MODERN SEMI-DETACHED OFFICE WITH 10 CAR PARKING SPACES

2,250 SQ FT

FULLY FITTED OUT
IDEAL SIPP PURCHASE
RARE OWNER OCCUPIER
OPPORTUNITY

#### **LOCATION**

The property is situated on the popular Parc Menai Business Park on the outskirts of Bangor City Centre. The property is situated at the western end of the park on Ffordd Y Parc. Parc Menai is in close proximity to the A55 dual carriageway and has good links to Anglesey and North Wales. Further information at www.parcmenai.com

#### **DESCRIPTION**

Unit 8 Chestnut Court comprises a self contained two storey semidetached office constructed around 2005.

Both floors are predominantly open plan with two rooms on ground floor level and a directors office at first floor. There is a small kitchen at ground floor together with male/female WC's plus shower and a large kitchen/break out area at first floor.