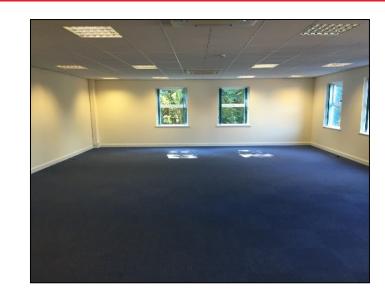

#### **DESCRIPTION**

Unit 8 Chestnut Court comprises a self contained two storey semidetached office constructed around 2005.

Both floors are predominantly open plan with two rooms on ground floor level and a directors office at first floor. There is a small kitchen at ground floor together with male/female WC's plus shower and a large kitchen/break out area at first floor.

The property benefits from full air conditioning and IT cabling.

### **ACCOMMODATION**

The property has been measured in accordance with IPMS 3 and extends to a net internal area of 2,250 sq ft.