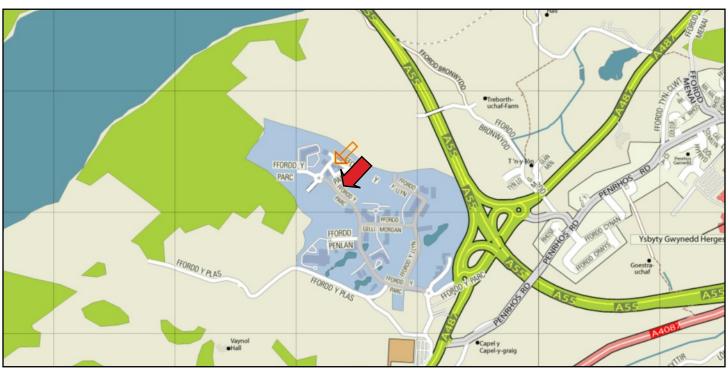

#### **LOCATION**

The property is situated on the popular Parc Menai Business Park on the outskirts of Bangor City Centre. The property is situated at the western end of the park on Ffordd Y Parc. Parc Menai is in close proximity to the A55 dual carriageway and has good links to Anglesey and North Wales. Further information at www.parcmenai.com