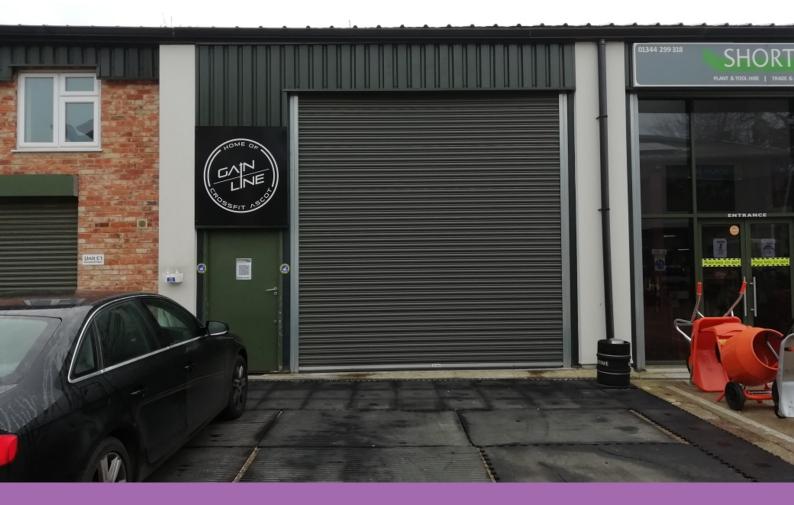

## Unit C

Station Works, Lyndhurst Road, Ascot, SL5 9ED

Industrial

**916 sq ft** (85.10 sq m)

- Large 4m wide roller shutter door
- Separate pedestrian access door
- Secure yard setting
- Double glazing a low and high level to rear elevation
- Own WC and services for a small kitchenette if required
- Parking / loading area for two or three vehicles in front of the unit
- 5m eaves with the apex at 7m +

#### Description

Unit C is a rarely available small self contained high eaves business unit suitable for storage or light industrial use. It benefits from a 4m high by 4m wide roller shutter door with a separate pedestrian access to one side. There is an allocated parking and loading area immediately in front of the unit that can accommodate two or three vehicles.