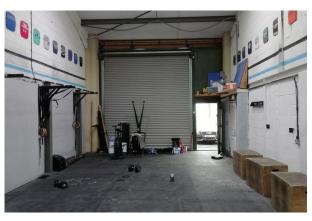

## Unit C

Station Works, Lyndhurst Road, Ascot, SL5 9ED

Industrial

**916 sq ft** (85.10 sq m)

- Large 4m wide roller shutter door
- Separate pedestrian access door
- Secure yard setting
- Double glazing a low and high level to rear elevation
- Own WC and services for a small kitchenette if required
- Parking / loading area for two or three vehicles in front of the unit
- 5m eaves with the apex at 7m +

#### Description

Unit C is a rarely available small self contained high eaves business unit suitable for storage or light industrial use. It benefits from a 4m high by 4m wide roller shutter door with a separate pedestrian access to one side. There is an allocated parking and loading area immediately in front of the unit that can accommodate two or three vehicles.