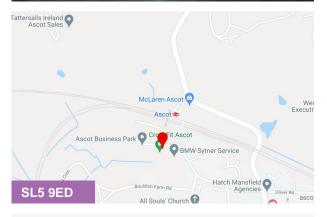

#### Location

The business unit is located in a secure yard with gates that are closed outside of opening hours with security code access . The property is adjacent to Ascot Station and is only a short walk from the many facilities on Ascot High Street. The M3 , M4 and M25 motorways are all within easy reach.