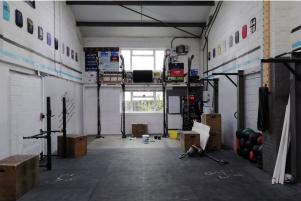

## Unit C

Station Works, Lyndhurst Road, Ascot, SL5 9ED

Industrial

**916 sq ft** (85.10 sq m)

- Large 4m wide roller shutter door
- Separate pedestrian access door
- Secure yard setting
- Double glazing a low and high level to rear elevation
- Own WC and services for a small kitchenette if required
- Parking / loading area for two or three vehicles in front of the unit
- 5m eaves with the apex at 7m +

#### Description

Unit C is a rarely available small self contained high eaves business unit suitable for storage or light industrial use. It benefits from a 4m high by 4m wide roller shutter door with a separate pedestrian access to one side. There is an allocated parking and loading area immediately in front of the unit that can accommodate two or three vehicles.