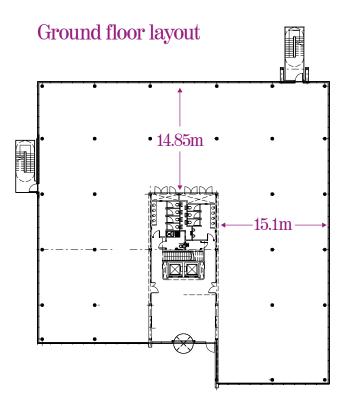

## The space

Total 42,449 ft<sup>2</sup> / 3,948 m<sup>2</sup>
Available as a self contained building or by single floor

Ground 13,581 ft² / 1,261 m² First 13,608 ft² / 1,264 m² Second 14,236 ft² / 1,322 m²