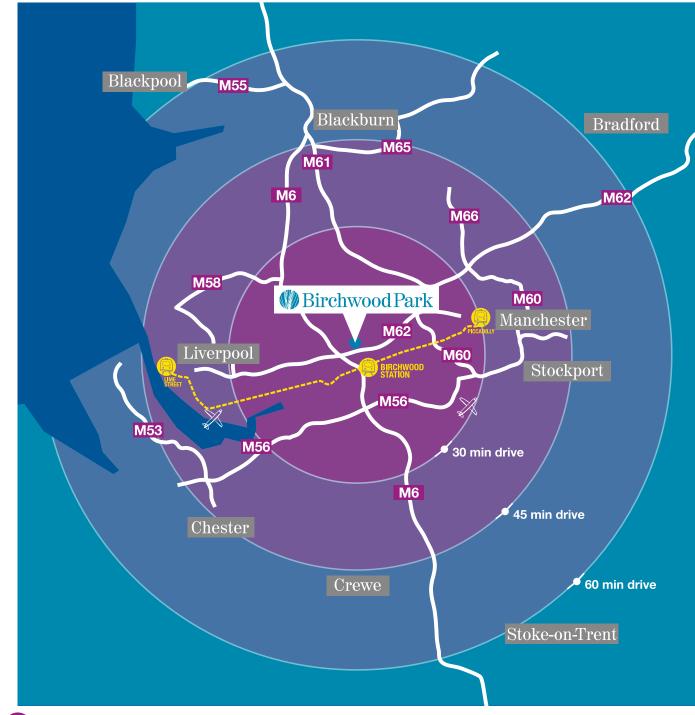

## Expect great network connections & travel choices

Exclusive free bus link and 50% discount on all local bus routes

Bridgewater Place was selected on the strength of its quality of construction, excellent working environment and strategic location.

Expect flexibility and clients nearby

£5million of road improvements, completed in 2016, have significantly improved the traffic flow around the Park.

2 mile drive to the M62/M6

25 minutes from Manchester Airport