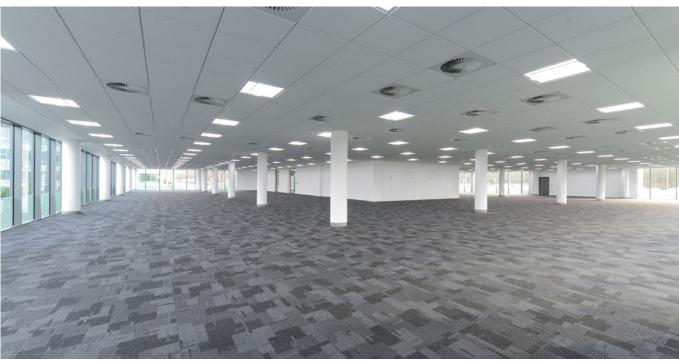

## Expect to be impressed

Bridgewater Place offers you spacious workspaces in beautiful surroundings, guaranteed to impress clients and motivate employees. The thought that we've put into how our spaces work is what makes them award winning.

Designed to meet the demanding standards of modern businesses with impressive floor to ceiling windows, Bridgewater Place offers reduced occupational costs thanks to the flexibility of its large flexible floor plates. Bridgewater Place is not just an office – it's an environment that works hard to make your work easier.

## The space

Total 42,449 ft<sup>2</sup> / 3,948 m<sup>2</sup>
Available as a self contained building or by single floor

Ground 13,581 ft² / 1,261 m² First 13,608 ft² / 1,264 m² Second 14,236 ft² / 1,322 m²