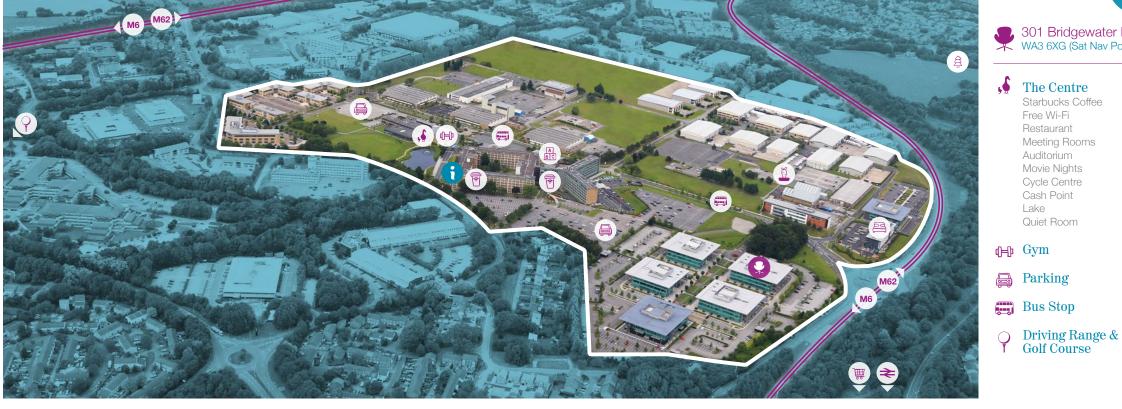

Call our leasing team on 01925 851 536 or email offices@birchwoodpark.co.uk

pentahotel

Bar & Pool table

103 rooms

Restaurant

Nursery

301 Bridgewater Place WA3 6XG (Sat Nav Postcode)

#### The Centre

Starbucks Coffee Free Wi-Fi Restaurant Meeting Rooms Auditorium Movie Nights Cycle Centre Cash Point Lake

Quiet Room

Starbucks coffee & free Wi-Fi

**₹** Train Station

www.birchwoodpark.co.uk