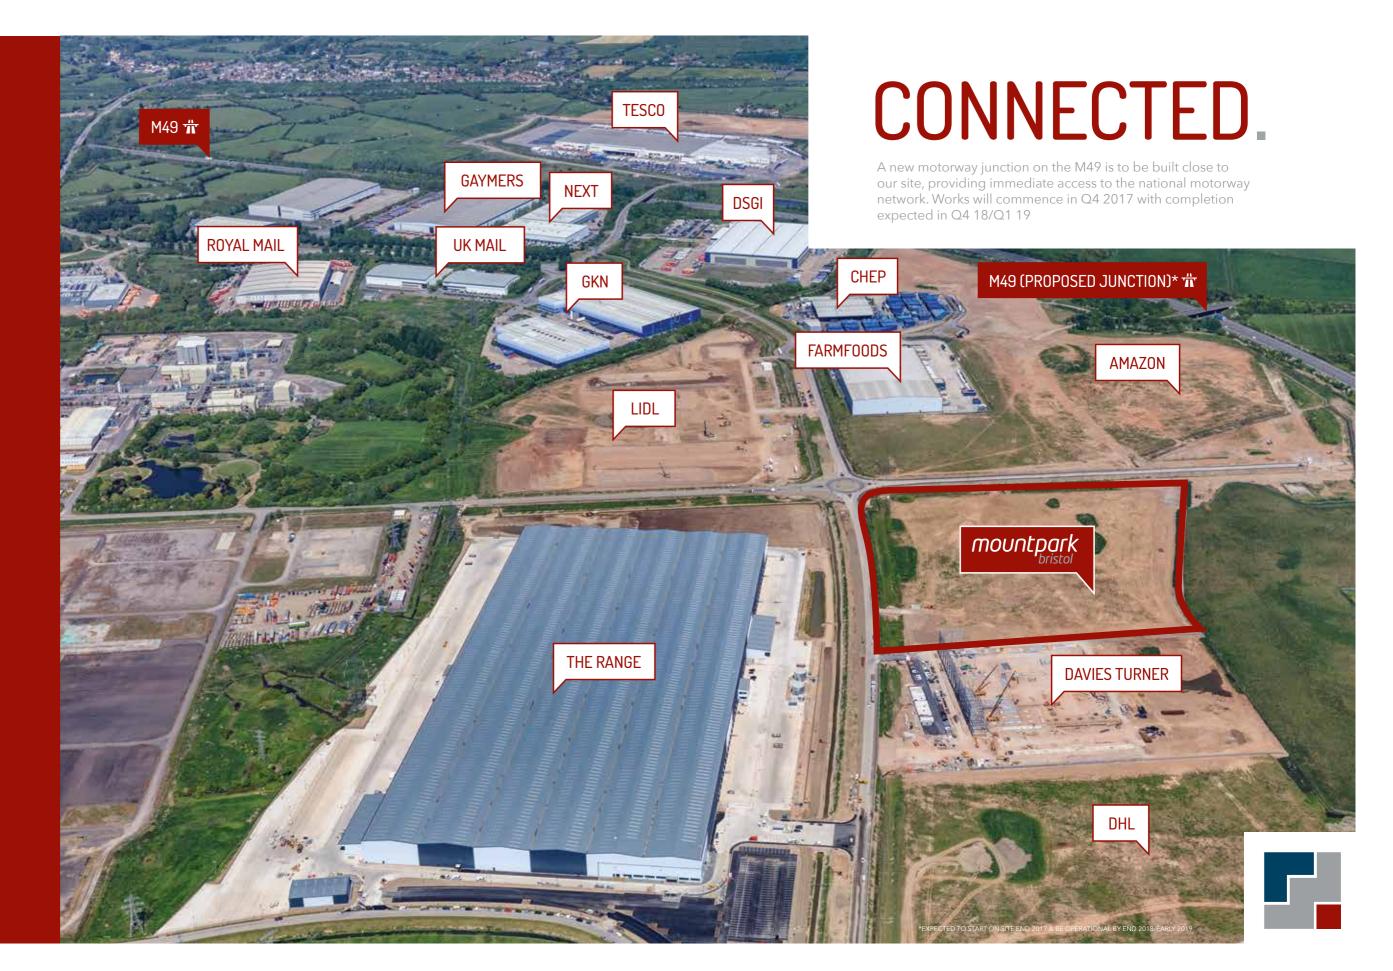

## ESTABLISHED.

CENTRAL PARK, BRISTOL IS AN ESTABLISHED UK AND SOUTH WEST LOGISTICS LOCATION, THE CHOICE OF STRATEGIC DISTRIBUTION CENTRES FOR COMPANIES SUCH AS ROYAL MAIL, TESCO, FARMFOODS, LIDL, THE RANGE, NEXT, CHEP, DHL AND GKN.