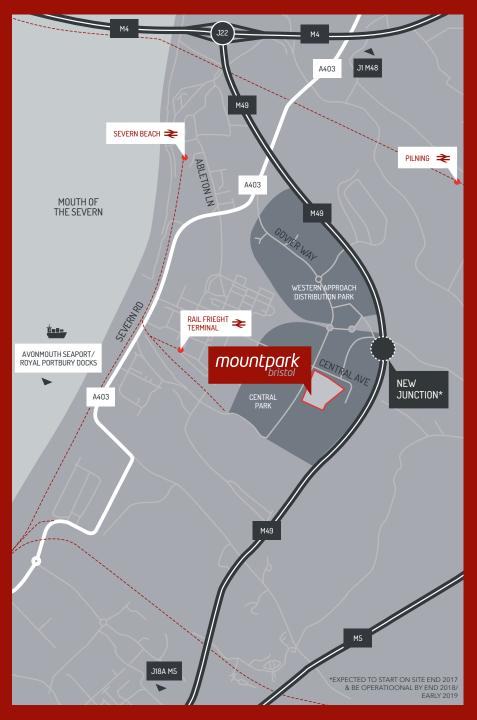

### LINKED.

Logistics and supply chain efficiencies are all about location and Mountpark Bristol is strategically positioned for that reason.

MILES TO RAILFREIGH' TERMINAL

MILES TO PROPOSED M49 JUNCTION

MILES TO PORT OF BRISTO

MILES TO M48 (J1)

MILES TO BRISTOL PARKWAY STATION

MILES TO M5 (J18A)/M49

MILES TO
BRISTOL CIT
CENTRE

MILES TO M4/M5 INTERSECTION

INDICATIVE SCHEME PLAN