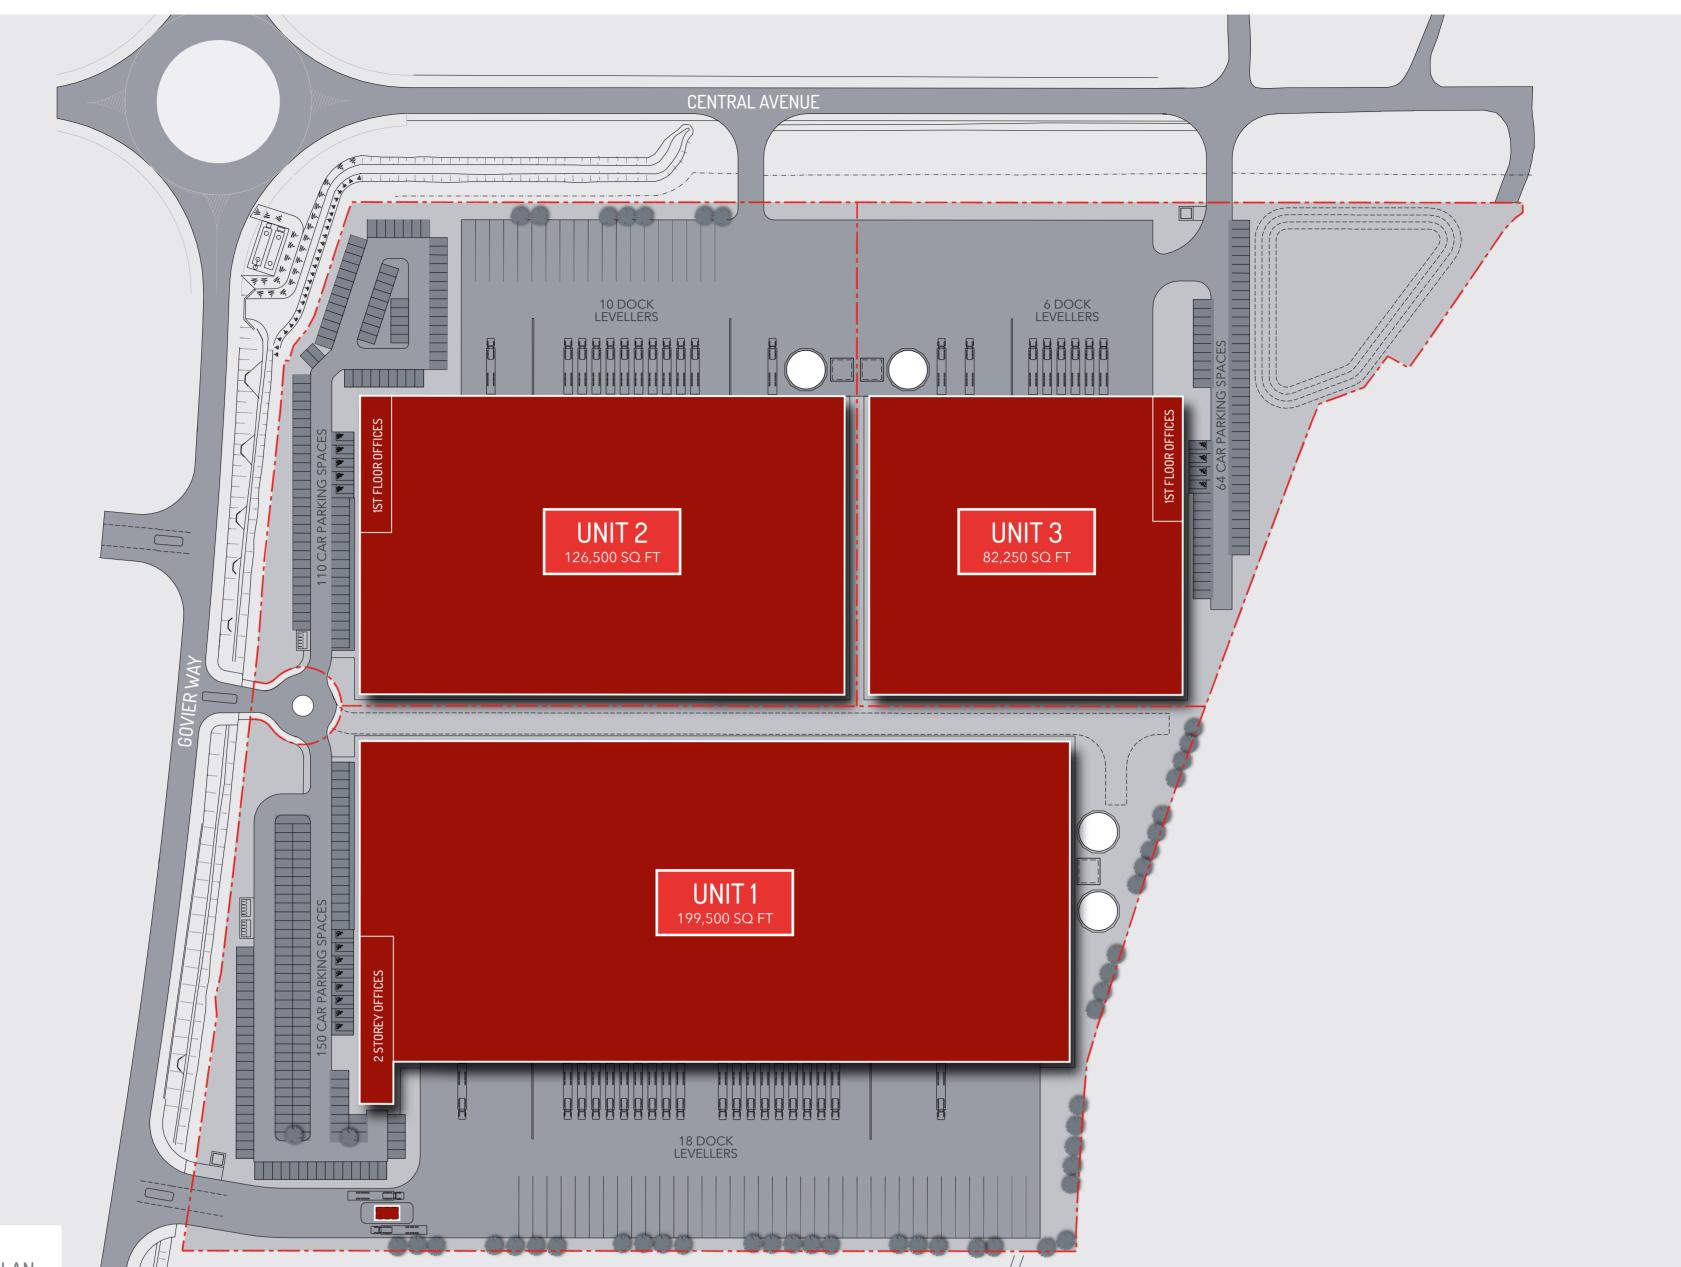

MILES TO M48 (J1)

MILES TO BRISTOL PARKWAY STATION

MILES TO M5 (J18A)/M49

MILES TO
BRISTOL CIT
CENTRE

MILES TO M4/M5 INTERSECTION

INDICATIVE SCHEME PLAN

# CHOICE SPECIFIED

Mountpark Bristol can provide highly specified detached units with self-contained yards up to 500,000 sq ft.