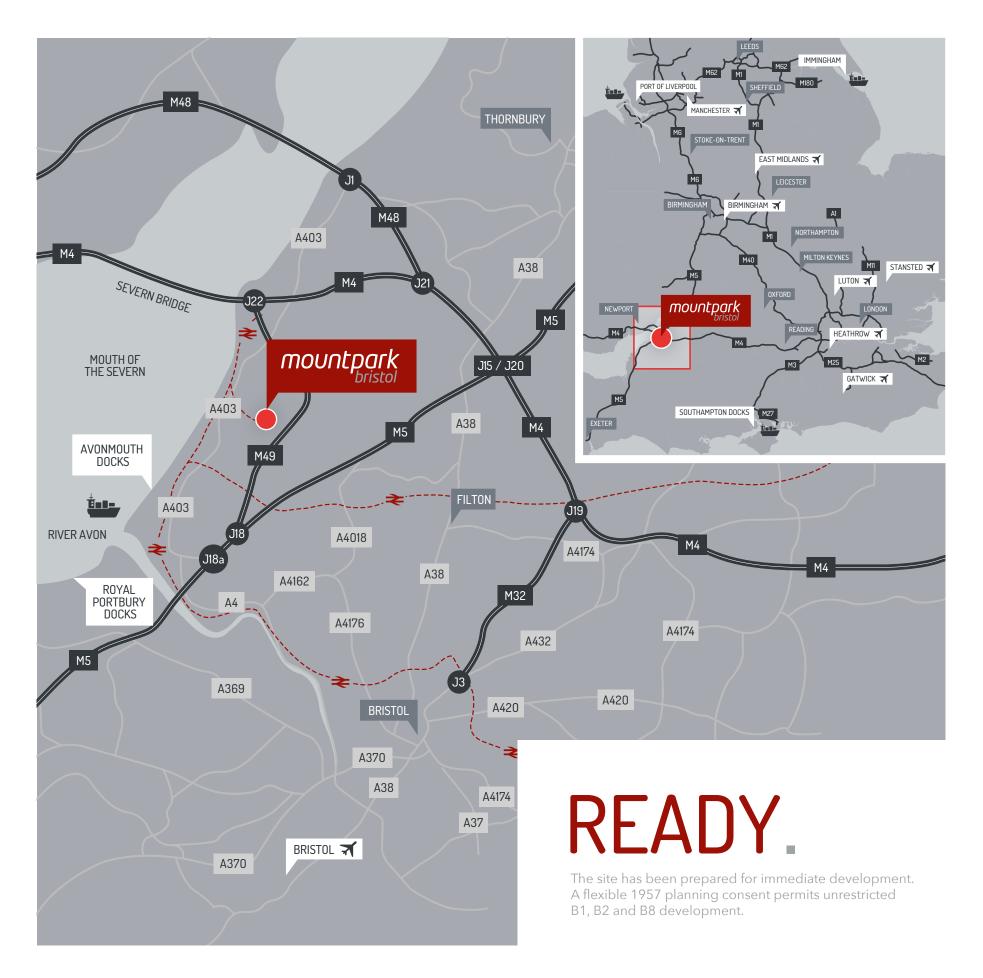

## **OVERVIEW**

MOUNTPARK BRISTOL IS A NEW DISTRIBUTION/PRODUCTION SITE BOASTING THREE FUNDAMENTAL BENEFITS;

**READY.** DUE TO A UNIQUE 1957 PLANNING CONSENT CONSTRUCTION OF ANY B1, B2 OR B8 FACILITY CAN START IMMEDIATELY.

**CONNECTED.** MULTIMODAL LOCATION WITH UNRIVALLED ROAD, RAIL AND SEA CONNECTIONS.

FLEXIBLE. THE SCHEME IS DESIGNED TO CATER FOR VARYING SIZE REQUIREMENTS AND CAN ACCOMMODATE A UNIT UP TO CIRCA 500,000 SQ FT.

### LINKED.

Logistics and supply chain efficiencies are all about location and Mountpark Bristol is strategically positioned for that reason.

MILES TO RAILFREIGH' TERMINAL

MILES TO PROPOSED M49 JUNCTION

MILES TO PORT OF BRISTO

MILES TO M48 (J1)

MILES TO BRISTOL PARKWAY STATION

MILES TO M5 (J18A)/M49

MILES TO
BRISTOL CIT
CENTRE

MILES TO M4/M5 INTERSECTION

INDICATIVE SCHEME PLAN

## ESTABLISHED.

CENTRAL PARK, BRISTOL IS AN ESTABLISHED UK AND SOUTH WEST LOGISTICS LOCATION, THE CHOICE OF STRATEGIC DISTRIBUTION CENTRES FOR COMPANIES SUCH AS ROYAL MAIL, TESCO, FARMFOODS, LIDL, THE RANGE, NEXT, CHEP, DHL AND GKN.