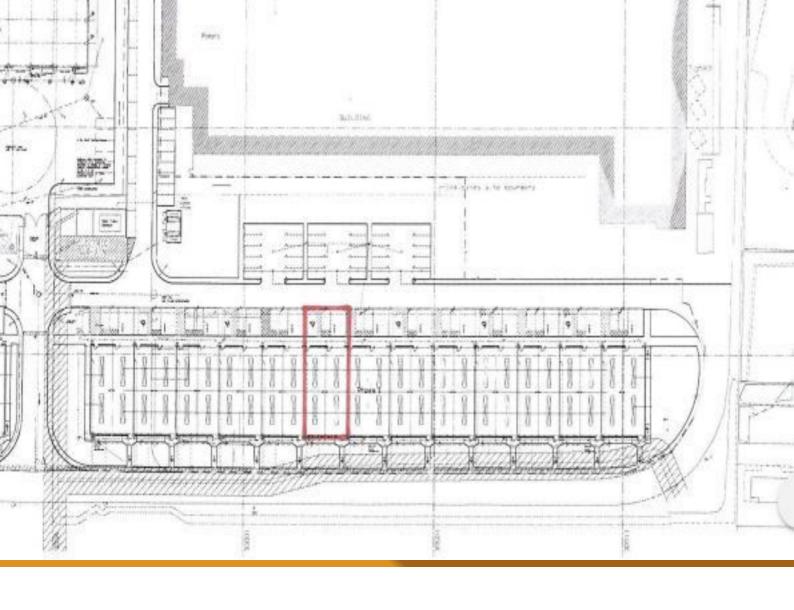

#### Location

The premises are on Hepworth Road accessed via North Hylton Road which runs parallel with the A1231 Wessington Way, one of the main arterial routes into Sunderland city centre which lies approximately 2 miles to the East. The development is located close to the A19 which in turn links with the regional road network. North Hylton Enterprise Park comprises a comprehensive commercial development constructed in three phases and providing a mix of trade counters, industrial and office uses.

#### Accommodation

The premises is a light industrial unit of steel framed construction under a dual pitched roof. The elevation and roof are clad with insulated, profiled sheeting. GIA 215.5sqm (2,320sqft)

#### **Tenure**

The property is currently part of a larger title (number DU32690). The seller is in the process of splitting this title. The property will be sold as freehold.