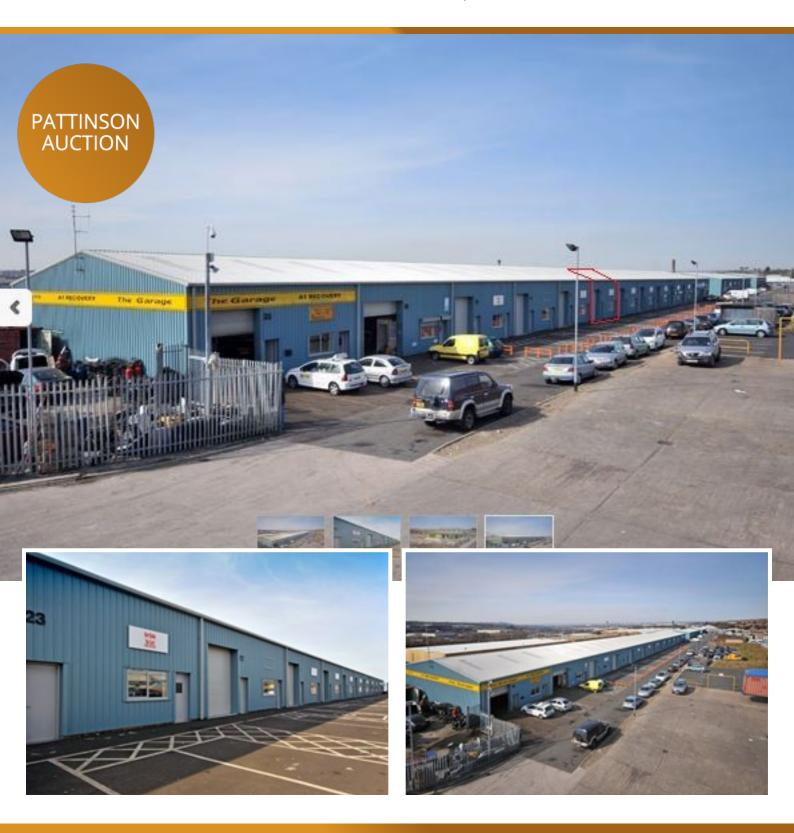

### industrial in SR5

North Hylton Enterprise Park, Hepworth Road, Tyne and Wear, SR5 3JT

£90,000 Starting Bid

- Single storey light industrial unit
- GIA 215.5sqm (2,320sqft)
- ✓ Tenanted for £9,000 per annum
- 3 phase electricity, gas and water
- ✓ Electronic loading doors
- ✓ To be sold as freehold title

## Description

FOR SALE BY AUCTION: auction to be held at 5pm on 26th June 2019 at Kingston Park Rugby Club. Terms and conditions apply.

We are pleased to offer to auction this tenanted 2,320sqft single storey industrial unit, very conveniently located in North Hylton Industrial Estate, Sunderland. The premises is a light industrial unit of steel framed construction under a dual pitched roof. The elevations and roof are clad with insulated, profiled sheeting. The specification includes mains supplies of electricity, gas, water and drainage, electronically operated loading doors, and provision for bespoke fit out of office/trade counter areas. The unit is currently let for £9,000 per annum.

#### Location

The premises are on Hepworth Road accessed via North Hylton Road which runs parallel with the A1231 Wessington Way, one of the main arterial routes into Sunderland city centre which lies approximately 2 miles to the East. The development is located close to the A19 which in turn links with the regional road network. North Hylton Enterprise Park comprises a comprehensive commercial development constructed in three phases and providing a mix of trade counters, industrial and office uses.

#### Accommodation

The premises is a light industrial unit of steel framed construction under a dual pitched roof. The elevation and roof are clad with insulated, profiled sheeting. GIA 215.5sqm (2,320sqft)