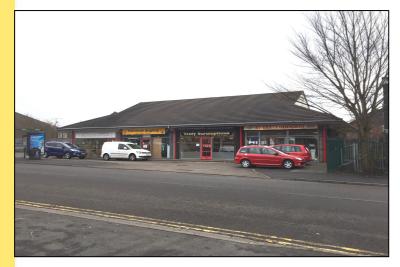

# 1250-1256 Leek Road

**Abbey Hulton, Stoke-on-Trent** Staffordshire, ST2 8BT

- Freehold Commercial Investment Opportunity
- An unbroken parade of 4 let retail units with car parking
- Modern property with each unit having a sales area of 780 sq. ft.
- Popular neighbourhood shopping area with main road frontage
- Fully Let producing £30,836 pa

#### **GENERAL DESCRIPTION**

A modern purpose built parade of four identical retail units with glazed frontages and traditional brick and block elevations to the rear and both gables, supporting a pitched concrete tiled roof surface with projected eaves. Each retail unit is self-contained and separately metered and has a sales area of 780 sq. ft. plus a separate kitchen and WC to the rear. The premises is set back slightly from the road on a site area extending to 0.24 acres with the remaining area finished in tarmac to provide onsite parking for approximately 12 cars. The building is prominently located amongst a range of other commercial properties within a popular neighbourhood shopping area. The entire site has a main road frontage extending to 131 feet.