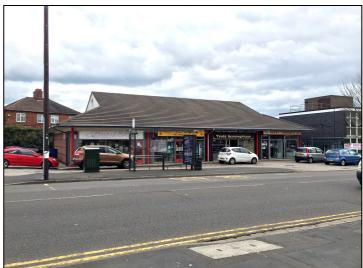

#### **GENERAL DESCRIPTION**

A modern purpose built parade of four identical retail units with glazed frontages and traditional brick and block elevations to the rear and both gables, supporting a pitched concrete tiled roof surface with projected eaves. Each retail unit is self-contained and separately metered and has a sales area of 780 sq. ft. plus a separate kitchen and WC to the rear. The premises is set back slightly from the road on a site area extending to 0.24 acres with the remaining area finished in tarmac to provide onsite parking for approximately 12 cars. The building is prominently located amongst a range of other commercial properties within a popular neighbourhood shopping area. The entire site has a main road frontage extending to 131 feet.

#### LOCATION

The property is located on Leek Road (A5009) in the centre of Abbey Hulton an established and large semi-rural commuter village approximately 3 miles to the east of Hanley city centre. There are a range of other retail/commercial occupiers within close proximity to include: Coral, Dominoes, Heron Foods, Co-op Funeral Care, together with a range of independent operators.