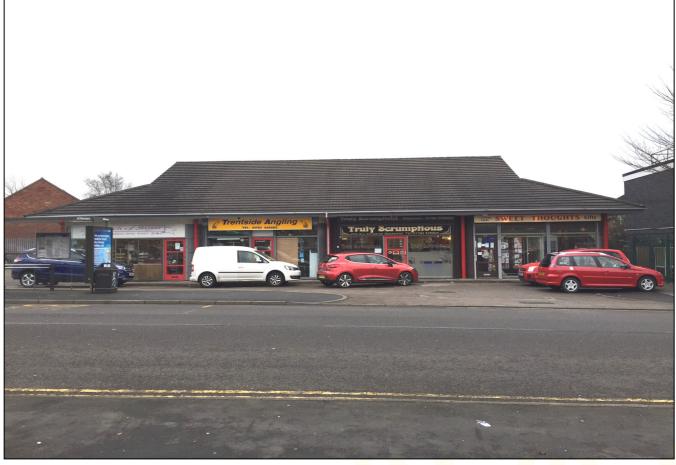

# 1250-1256 Leek Road

**Abbey Hulton, Stoke-on-Trent** Staffordshire, ST2 8BT

- Freehold Commercial Investment Opportunity
- An unbroken parade of 4 let retail units with car parking
- Modern property with each unit having a sales area of 780 sq. ft.
- Popular neighbourhood shopping area with main road frontage
- Fully Let producing £30,836 pa

#### **GENERAL DESCRIPTION**

A modern purpose built parade of four identical retail units with glazed frontages and traditional brick and block elevations to the rear and both gables, supporting a pitched concrete tiled roof surface with projected eaves. Each retail unit is self-contained and separately metered and has a sales area of 780 sq. ft. plus a separate kitchen and WC to the rear. The premises is set back slightly from the road on a site area extending to 0.24 acres with the remaining area finished in tarmac to provide onsite parking for approximately 12 cars. The building is prominently located amongst a range of other commercial properties within a popular neighbourhood shopping area. The entire site has a main road frontage extending to 131 feet.

#### LOCATION

The property is located on Leek Road (A5009) in the centre of Abbey Hulton an established and large semi-rural commuter village approximately 3 miles to the east of Hanley city centre. There are a range of other retail/commercial occupiers within close proximity to include: Coral, Dominoes, Heron Foods, Co-op Funeral Care, together with a range of independent operators.