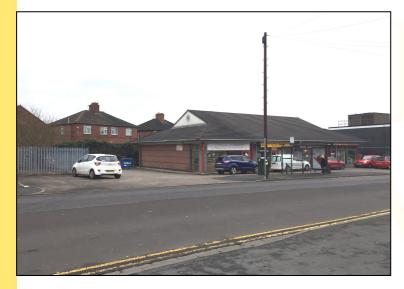

#### **GENERAL DESCRIPTION**

A modern purpose built parade of four identical retail units with glazed frontages and traditional brick and block elevations to the rear and both gables, supporting a pitched concrete tiled roof surface with projected eaves. Each retail unit is self-contained and separately metered and has a sales area of 780 sq. ft. plus a separate kitchen and WC to the rear. The premises is set back slightly from the road on a site area extending to 0.24 acres with the remaining area finished in tarmac to provide onsite parking for approximately 12 cars. The building is prominently located amongst a range of other commercial properties within a popular neighbourhood shopping area. The entire site has a main road frontage extending to 131 feet.

#### LOCATION

The property is located on Leek Road (A5009) in the centre of Abbey Hulton an established and large semi-rural commuter village approximately 3 miles to the east of Hanley city centre. There are a range of other retail/commercial occupiers within close proximity to include: Coral, Dominoes, Heron Foods, Co-op Funeral Care, together with a range of independent operators.