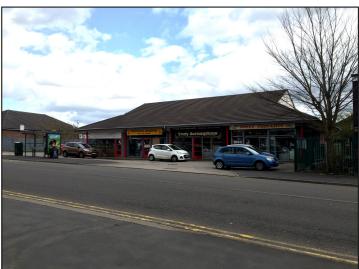

#### **GENERAL DESCRIPTION**

A modern purpose built parade of four identical retail units with glazed frontages and traditional brick and block elevations to the rear and both gables, supporting a pitched concrete tiled roof surface with projected eaves. Each retail unit is self-contained and separately metered and has a sales area of 780 sq. ft. plus a separate kitchen and WC to the rear. The premises is set back slightly from the road on a site area extending to 0.24 acres with the remaining area finished in tarmac to provide onsite parking for approximately 12 cars. The building is prominently located amongst a range of other commercial properties within a popular neighbourhood shopping area. The entire site has a main road frontage extending to 131 feet.

#### LOCATION

The property is located on Leek Road (A5009) in the centre of Abbey Hulton an established and large semi-rural commuter village approximately 3 miles to the east of Hanley city centre. There are a range of other retail/commercial occupiers within close proximity to include: Coral, Dominoes, Heron Foods, Co-op Funeral Care, together with a range of independent operators.