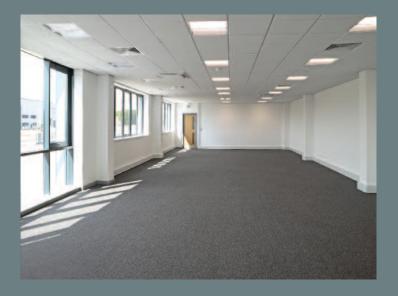

## DESCRIPTION38

The property is an industrial/warehouse unit constructed on a steel portal frame under a metal sheet roof. The warehouse has a concrete floor, 3 phase power, mains gas and a haunch height of 10 metres. Loading access is via 2 ground level loading doors and 4 dock level doors. The unit also benefits from ancillary office accommodation, WC facilities and a self contained secure yard area to the front elevation.

#### **KEY FEATURES**

- New Grade A self contained detached unit
- 10 metre haunch height
- 46 metre yard depth
- 50 Kn/m2 floor loading
- 2 miles from junction 16 of M5 Motorway

| Road                    | Distance           |              |
|-------------------------|--------------------|--------------|
| M5 (J16)                | 1.8 miles          | 4 mins       |
| Bristol Parkway station | 1 mi <b>l</b> e    | 4 mins       |
| M5 (J17)                | 2.2 miles          | 5 mins       |
| Bristol City Centre     | 8.5 miles          | 18 mins      |
| Birmingham              | 91 miles           | 1 hr 29 mins |
| London                  | 118 mi <b>l</b> es | 2 hrs        |