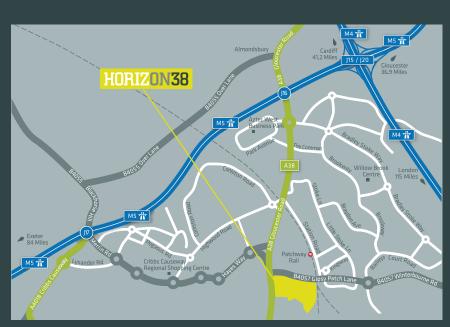

#### UNIT G7, BULLFINCH ROAD, BRISTOL, BS34 6FE

Horizon 38 is a new mixed use development, situated in North Bristol. The new industrial units are accessed from Gypsy Patch Lane which provides direct access on to the A38 arterial route linking Bristol city centre to the South (8.5 miles) and junction 16 of the M5 motorway to the North (2 miles).

Junction 16 of the M5 motorway is situated adjacent to the M4/M5 interchange and provides direct routes to South Wales, the Midlands, London and Exeter and the wider South West region. Bristol Parkway is situated 1 mile to the East and provides rail services across the country.

#### **KEY FEATURES**

- New Grade A self contained detached unit
- 10 metre haunch height
- 46 metre yard depth
- 50 Kn/m2 floor loading
- 2 miles from junction 16 of M5 Motorway

| Road                    | Distance           |              |
|-------------------------|--------------------|--------------|
| M5 (J16)                | 1.8 miles          | 4 mins       |
| Bristol Parkway station | 1 mi <b>l</b> e    | 4 mins       |
| M5 (J17)                | 2.2 miles          | 5 mins       |
| Bristol City Centre     | 8.5 miles          | 18 mins      |
| Birmingham              | 91 miles           | 1 hr 29 mins |
| London                  | 118 mi <b>l</b> es | 2 hrs        |