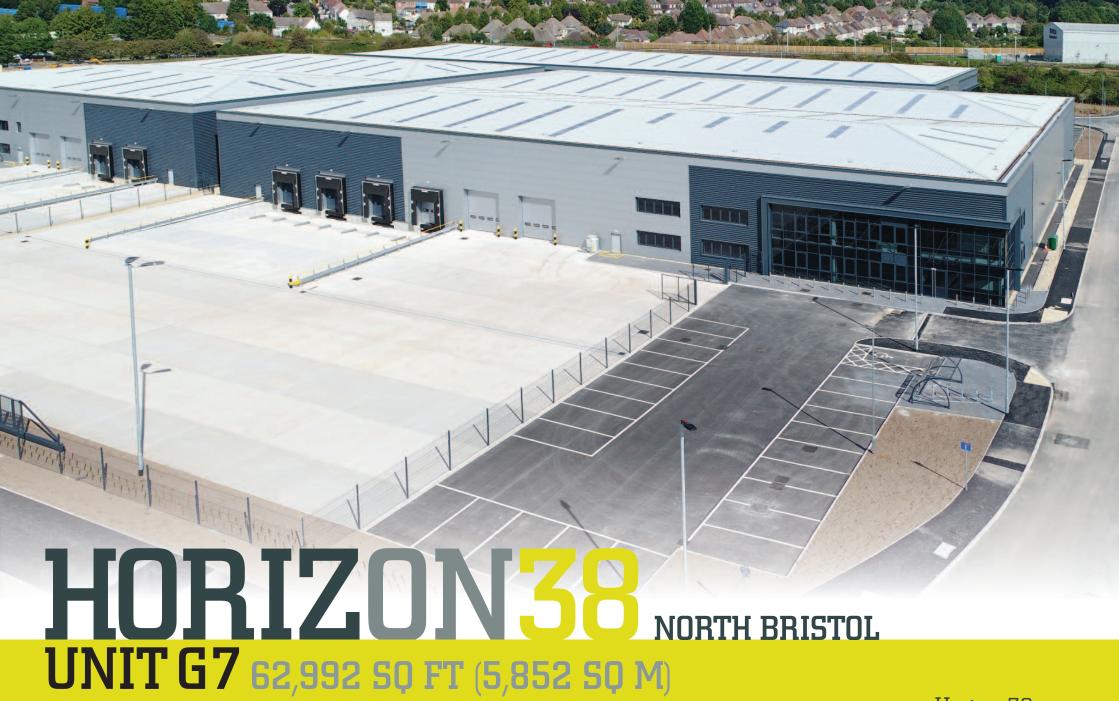

NEW HIGH SPECIFICATION INDUSTRIAL/WAREHOUSE ACCOMMODATION

Horizon38.com

#### UNIT G7, BULLFINCH ROAD, BRISTOL, BS34 6FE

Horizon 38 is a new mixed use development, situated in North Bristol. The new industrial units are accessed from Gypsy Patch Lane which provides direct access on to the A38 arterial route linking Bristol city centre to the South (8.5 miles) and junction 16 of the M5 motorway to the North (2 miles).

#### Accommodation

| Warehouse | 5,574 sq m | 60,000 sq ft |
|-----------|------------|--------------|
| Office    | 278 sq m   | 2,992 sq ft  |
| Total     | 5,852 sq m | 62,992 sq ft |