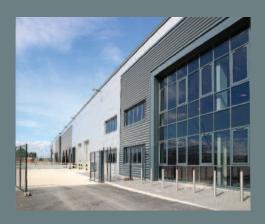

## DESCRIPTION38

The property is an industrial/warehouse unit constructed on a steel portal frame under a metal sheet roof. The warehouse has a concrete floor, 3 phase power, mains gas and a haunch height of 10 metres. Loading access is via 2 ground level loading doors and 4 dock level doors. The unit also benefits from ancillary office accommodation, WC facilities and a self contained secure yard area to the front elevation.

#### **KEY FEATURES**

- New Grade A self contained detached unit
- 10 metre haunch height
- 46 metre yard depth
- 50 Kn/m2 floor loading
- 2 miles from junction 16 of M5 Motorway

| Road                    | Distance           |              |
|-------------------------|--------------------|--------------|
| M5 (J16)                | 1.8 miles          | 4 mins       |
| Bristol Parkway station | 1 mi <b>l</b> e    | 4 mins       |
| M5 (J17)                | 2.2 miles          | 5 mins       |
| Bristol City Centre     | 8.5 miles          | 18 mins      |
| Birmingham              | 91 miles           | 1 hr 29 mins |
| London                  | 118 mi <b>l</b> es | 2 hrs        |