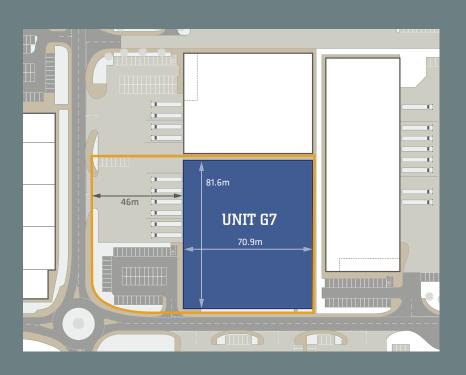

#### Accommodation

| Warehouse | 5,574 sq m | 60,000 sq ft |
|-----------|------------|--------------|
| Office    | 278 sq m   | 2,992 sq ft  |
| Total     | 5,852 sq m | 62,992 sq ft |

#### **KEY FEATURES**

- New Grade A self contained detached unit
- 10 metre haunch height
- 46 metre yard depth
- 50 Kn/m2 floor loading
- 2 miles from junction 16 of M5 Motorway

| Road                    | Distance           |              |
|-------------------------|--------------------|--------------|
| M5 (J16)                | 1.8 miles          | 4 mins       |
| Bristol Parkway station | 1 mi <b>l</b> e    | 4 mins       |
| M5 (J17)                | 2.2 miles          | 5 mins       |
| Bristol City Centre     | 8.5 miles          | 18 mins      |
| Birmingham              | 91 miles           | 1 hr 29 mins |
| London                  | 118 mi <b>l</b> es | 2 hrs        |