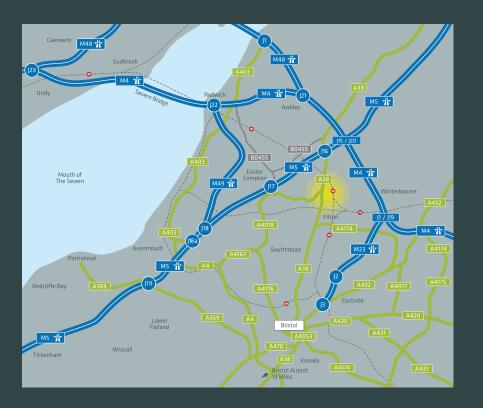

#### UNIT G7, BULLFINCH ROAD, BRISTOL, BS34 6FE

Horizon 38 is a new mixed use development, situated in North Bristol. The new industrial units are accessed from Gypsy Patch Lane which provides direct access on to the A38 arterial route linking Bristol city centre to the South (8.5 miles) and junction 16 of the M5 motorway to the North (2 miles).

Junction 16 of the M5 motorway is situated adjacent to the M4/M5 interchange and provides direct routes to South Wales, the Midlands, London and Exeter and the wider South West region. Bristol Parkway is situated 1 mile to the East and provides rail services across the country.

#### **KEY FEATURES**

- New Grade A self contained detached unit
- 10 metre haunch height
- 46 metre yard depth
- 50 Kn/m2 floor loading
- 2 miles from junction 16 of M5 Motorway

| Road                    | Distance           |              |
|-------------------------|--------------------|--------------|
| M5 (J16)                | 1.8 miles          | 4 mins       |
| Bristol Parkway station | 1 mi <b>l</b> e    | 4 mins       |
| M5 (J17)                | 2.2 miles          | 5 mins       |
| Bristol City Centre     | 8.5 miles          | 18 mins      |
| Birmingham              | 91 miles           | 1 hr 29 mins |
| London                  | 118 mi <b>l</b> es | 2 hrs        |

### Seaports

| Road        | Distance  |               |
|-------------|-----------|---------------|
| Avonmouth   | 7 miles   | 10 mins       |
| Southampton | 100 miles | 1 hr 38 mins  |
| Liverpool   | 174 miles | 2 hrs 50 mins |
| Dover       | 202 miles | 3 hrs         |
| Felixstowe  | 217 miles | 3 hrs 18 mins |

## Air

| Road            | Distance          |              |
|-----------------|-------------------|--------------|
| Bristo <b>l</b> | 17 mi <b>l</b> es | 29 mins      |
| Coventry        | 86 miles          | 1 hr 36 mins |
| Birmingham      | 87 miles          | 1 hr 24 mins |
| Heathrow        | 103 miles         | 1 hr 31 mins |
| East Midlands   | 122 miles         | 1 hr 54 mins |

## Railports

| Road          | Distance  |              |
|---------------|-----------|--------------|
| Bristol Cabot | 7.7 miles | 14 mins      |
| Hams Hall     | 96 miles  | 1 hr 33 mins |
| DIRFT         | 119 miles | 1 hr 53 mins |