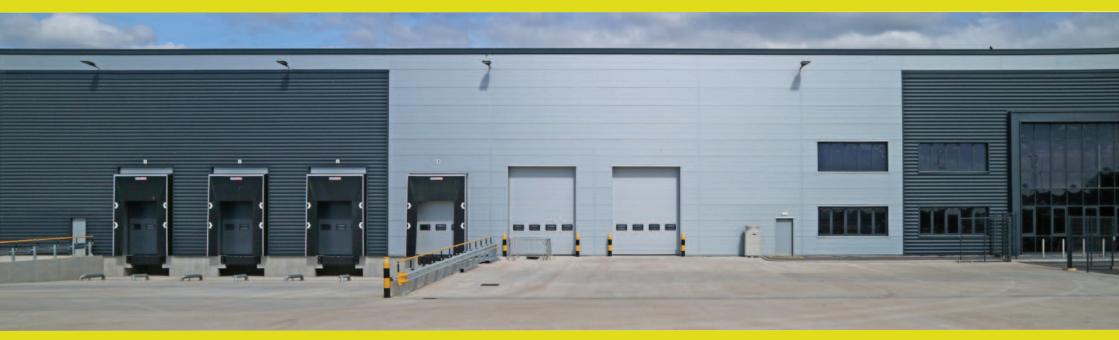

## DESCRIPTION38

The property is an industrial/warehouse unit constructed on a steel portal frame under a metal sheet roof. The warehouse has a concrete floor, 3 phase power, mains gas and a haunch height of 10 metres. Loading access is via 2 ground level loading doors and 4 dock level doors. The unit also benefits from ancillary office accommodation, WC facilities and a self contained secure yard area to the front elevation.

#### **KEY FEATURES**

- New Grade A self contained detached unit
- 10 metre haunch height
- 46 metre yard depth
- 50 Kn/m2 floor loading
- 2 miles from junction 16 of M5 Motorway

| Road                    | Distance           |              |
|-------------------------|--------------------|--------------|
| M5 (J16)                | 1.8 miles          | 4 mins       |
| Bristol Parkway station | 1 mi <b>l</b> e    | 4 mins       |
| M5 (J17)                | 2.2 miles          | 5 mins       |
| Bristol City Centre     | 8.5 miles          | 18 mins      |
| Birmingham              | 91 miles           | 1 hr 29 mins |
| London                  | 118 mi <b>l</b> es | 2 hrs        |