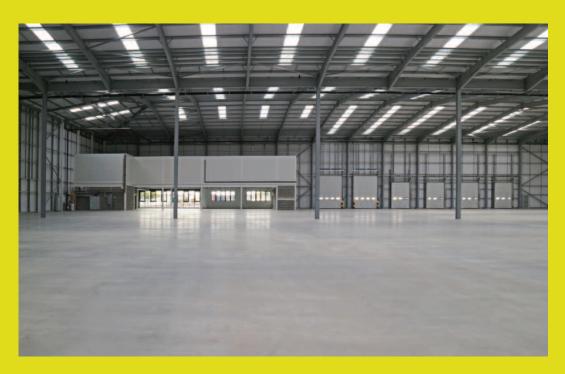

## DESCRIPTION38

The property is an industrial/warehouse unit constructed on a steel portal frame under a metal sheet roof. The warehouse has a concrete floor, 3 phase power, mains gas and a haunch height of 10 metres. Loading access is via 2 ground level loading doors and 4 dock level doors. The unit also benefits from ancillary office accommodation, WC facilities and a self contained secure yard area to the front elevation.